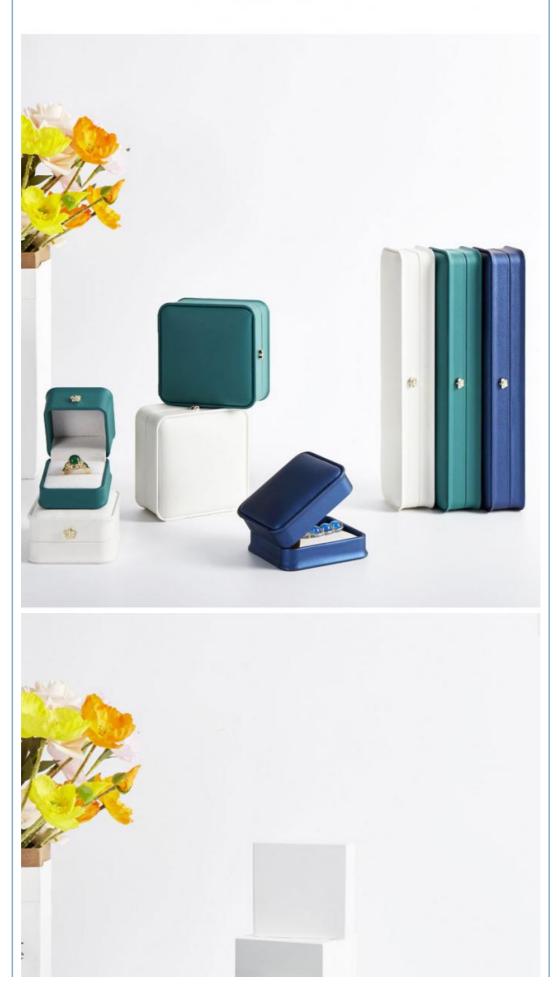

lry box packaging box

for more products please visit us on molecularsievepowder.com

#### • Place of Origin:

**Basic Information** 

• Price:

- Minimum Order Quantity: 100 boxes
  - \$1.35/boxes 100-999 boxes

China



#### Product Specification

- Color:
- Material:
- Size:
- Product Name:
- Usage:
- Logo:
- OEM/ODM:
- MOQ:
- Paper Printing:
- White, Black, Green ,blue PU Leather + Velvet Customized Size Luxury Jewelry Box Jewelry Packaging Display Customer's Logo Accepatble 100pcs
  - Monochrome Printing



#### More Images





# Product Description Take good care of bright jewelry









Pendant box

Size: 8.2 \*7.1\*4.2 (cm) Weight: 84g



Long chain box

Size: 23.8 \*5.5\*5.5 (cm) Weight: 160g



# **Product details**

Product Details







# keal shot of goods

product photo









# About u<mark>s</mark>

Guangzhou Bisheng Youpin Source Processing was establishedd is located in Guangzhou, the manufacturing center of chinas a professional packaging product integrating design, productionhebusiness is exquisite paper packaging boxespaper bags, and gift boxes, which are widely used in Jewelry.Bisheng Youpin provides tailor-made packaging services, withocosmetics, leather goods, and other daily-use products industxperienced staff, with strict quality control and considerate customer service, to discuss your requirements at any time to ensurecomplete customer satisfaction



Since 1996



 20000 + sqm-factory Size



 2000 + sqm - Warehouse Size



 8 engineers + 15 foreign sales + 120 production workers

Our strength

## PERFECT SYSTEM AND PRODUCTION



### **Cus