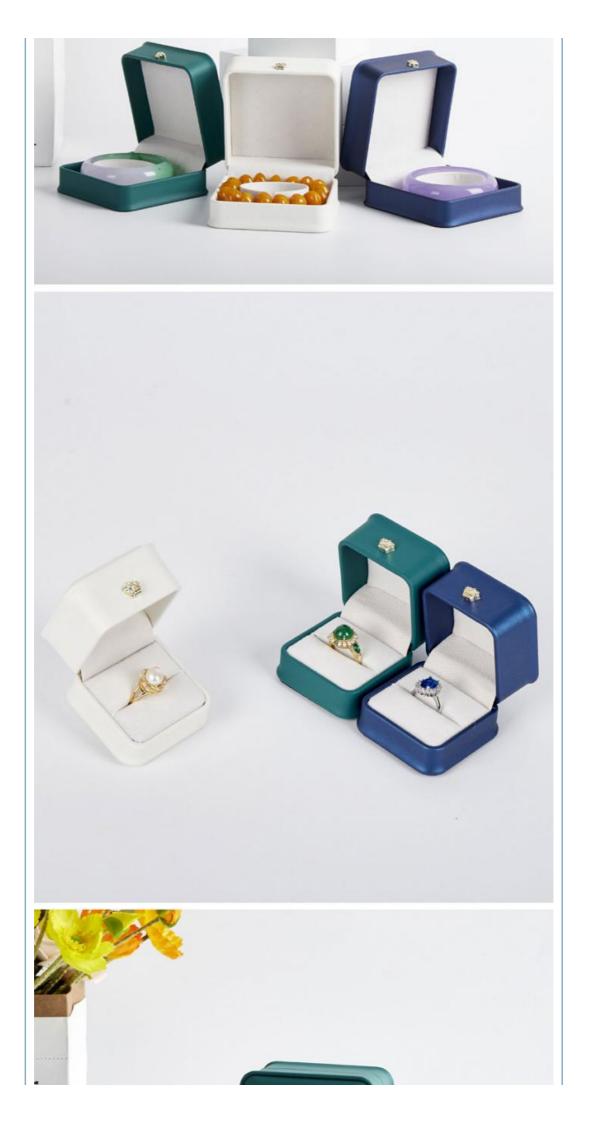

y box packaging box

for more products please visit us on molecularsievepowder.com

#### • Place of Origin:

**Basic Information** 

• Price:

- Minimum Order Quantity: 100 boxes
  - \$1.35/boxes 100-999 boxes

China



#### Product Specification

- Color:
- Material:
- Size:
- Product Name:
- Usage:
- Logo:
- OEM/ODM:
- MOQ:
- Paper Printing:
- White, Black, Green ,blue PU Leather + Velvet Customized Size Luxury Jewelry Box Jewelry Packaging Display Customer's Logo Accepatble 100pcs
  - Monochrome Printing



#### More Images





# Product Description Take good care of bright jewelry









Pendant box

Size: 8.2 \*7.1\*4.2 (cm) Weight: 84g



Long chain box

Size: 23.8 \*5.5\*5.5 (cm) Weight: 160g



# **Product details**

Product Details







# keal shot of goods

product photo









# About u<mark>s</mark>

Guangzhou Bisheng Youpin Source Processing was establishedd is located in Guangzhou, the manufacturing center of chinas a professional packaging product integrating design, productionhebusiness is exquisite paper packaging boxespaper bags, and gift boxes, which are widely used in Jewelry.Bisheng Youpin provides tailor-made packaging services, withocosmetics, leather goods, and other daily-use products industxperienced staff, with strict quality control and considerate customer service, to discuss your requirements at any time to ensurecomplete customer satisfaction



Since 1996



 20000 + sqm-factory Size



 2000 + sqm - Warehouse Size



 8 engineers + 15 foreign sales + 120 production workers

Our strength

## PERFECT SYSTEM AND PRODUCTION



### **Custo