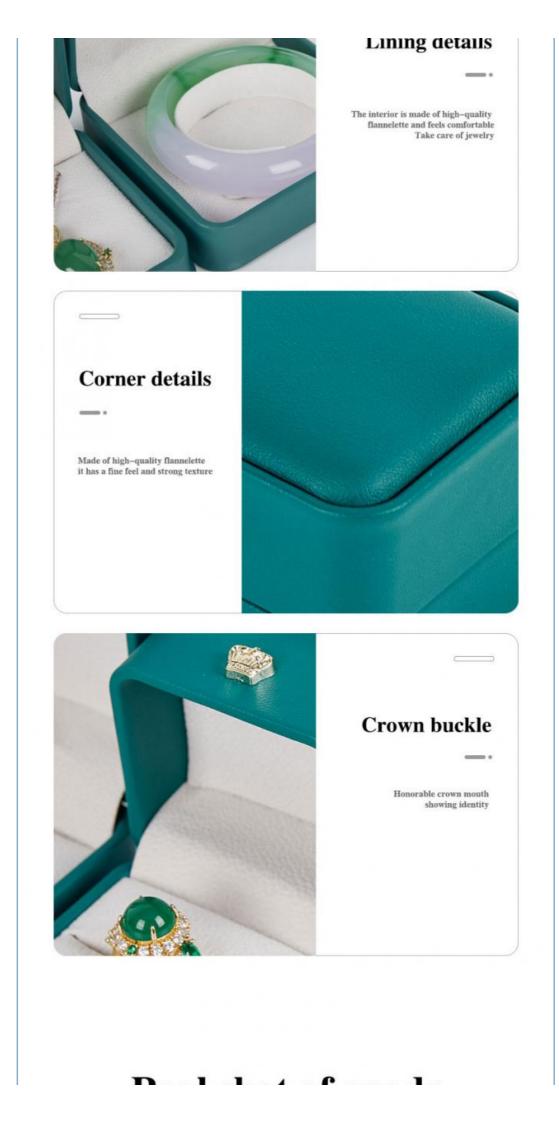

aist crown buckle jewelry box live jewelry box packaging box

for more products please visit us on molecularsievepowder.com

#### • Place of Origin:

**Basic Information** 

• Price:

- Minimum Order Quantity: 100 boxes
  - \$1.35/boxes 100-999 boxes

China



#### Product Specification

- Color:
- Material:
- Size:
- Product Name:
- Usage:
- Logo:
- OEM/ODM:
- MOQ:
- Paper Printing:
- White, Black, Green ,blue PU Leather + Velvet Customized Size Luxury Jewelry Box Jewelry Packaging Display Customer's Logo Accepatble 100pcs
  - Monochrome Printing



#### More Images





# Product Description Take good care of bright jewelry









Pendant box

Size: 8.2 \*7.1\*4.2 (cm) Weight: 84g



Long chain box

Size: 23.8 \*5.5\*5.5 (cm) Weight: 160g



# **Product details**

Product Details







# keal shot of goods

product photo









# About u<mark>s</mark>

Guangzhou Bisheng Youpin Source Processing was establishedd is located in Guangzhou, the manufacturing center of chinas a professional packaging product integrating design, productionhebusiness is exquisite paper packaging boxespaper bags, and gift boxes, which are widely used in Jewelry.Bisheng Youpin provides tailor-made packaging services, withocosmetics, leather goods, and other daily-use products industxperienced staff, with strict quality control and considerate customer service, to discuss your requirements at any time to ensurecomplete customer satisfaction



Since 1996



 20000 + sqm-factory Size



 2000 + sqm - Warehouse Size



 8 engineers + 15 foreign sales + 120 production workers

Our strength

## PER