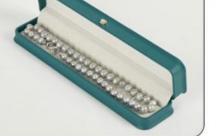

## Round corner waist crown buckle jewelry box live jewelry box packaging box

for more products please visit us on molecularsievepowder.com

#### • Place of Origin:

**Basic Information** 

• Price:

- Minimum Order Quantity: 100 boxes
  - \$1.35/boxes 100-999 boxes

China



#### Product Specification

- Color:
- Material:
- Size:
- Product Name:
- Usage:
- Logo:
- OEM/ODM:
- MOQ:
- Paper Printing:
- White, Black, Green ,blue PU Leather + Velvet Customized Size Luxury Jewelry Box Jewelry Packaging Display Customer's Logo Accepatble 100pcs
  - Monochrome Printing



#### More Images





# Product Description Take good care of bright jewelry









Pendant box

Size: 8.2 \*7.1\*4.2 (cm) Weight: 84g



Long chain box

Size: 23.8 \*5.5\*5.5 (cm) Weight: 160g



# **Product details**

Product Details







# keal shot of goods

product photo









# About u<mark>s</mark>

Guangzhou Bisheng Youpin Source Processing was establishedd is located in Guangzhou, the manufacturing center of chinas a professional packaging product integrating design, productionhebusiness is exquisite paper packaging boxespaper bags, and gift boxes, which are widely used in Jewelry.Bisheng Youpin provides tailor-made packaging services, withocosmetics, leather goods, and other daily-use products industxperienced staff, with strict quality control and considerate customer service, to discuss your requirements at any time to ensurecomplete customer satisfaction



Since 1996



 20000 + sqm-factory Size



 2000 + sqm - Warehouse Size



 8 engineers + 15 foreign sales