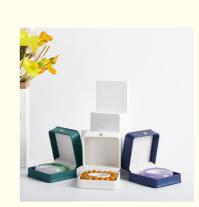

#### More Images

# Product Description Take good care of bright jewelry

Pendant box

Size: 8.2 \*7.1\*4.2 (cm) Weight: 84g

Long chain box

Size: 23.8 \*5.5\*5.5 (cm) Weight: 160g