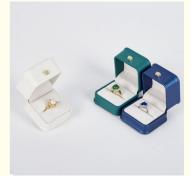

#### Product Specification

- Color:
- Material:
- Size:
- Product Name:
- Usage:
- Logo:
- OEM/ODM:
- MOQ:
- Paper Printing:
- White, Black, Green ,blue PU Leather + Velvet Customized Size Luxury Jewelry Box Jewelry Packaging Display Customer's Logo Accepatble 100pcs
  - Monochrome Printing

# Product Description Take good care of bright jewelry

Pendant box

Size: 8.2 \*7.1\*4.2 (cm) Weight: 84g

Long chain box

Size: 23.8 \*5.5\*5.5 (cm) Weight: 160g