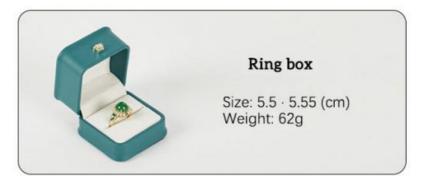

# Product Description Take good care of bright jewelry

Pendant box

Size: 8.2 \*7.1\*4.2 (cm) Weight: 84g

Long chain box

Size: 23.8 \*5.5\*5.5 (cm) Weight: 160g