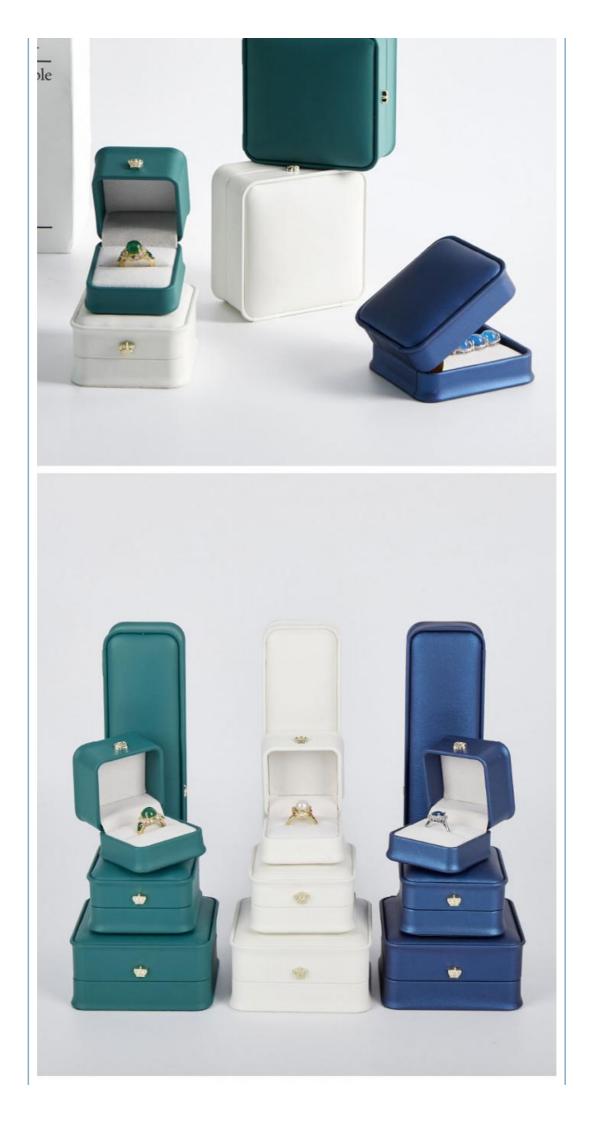

box packaging box

for more products please visit us on molecularsievepowder.com

#### • Place of Origin:

**Basic Information** 

• Price:

- Minimum Order Quantity: 100 boxes
  - \$1.35/boxes 100-999 boxes

China



#### Product Specification

- Color:
- Material:
- Size:
- Product Name:
- Usage:
- Logo:
- OEM/ODM:
- MOQ:
- Paper Printing:
- White, Black, Green ,blue PU Leather + Velvet Customized Size Luxury Jewelry Box Jewelry Packaging Display Customer's Logo Accepatble 100pcs
  - Monochrome Printing



#### More Images





# Product Description Take good care of bright jewelry









Pendant box

Size: 8.2 \*7.1\*4.2 (cm) Weight: 84g



Long chain box

Size: 23.8 \*5.5\*5.5 (cm) Weight: 160g



# **Product details**

Product Details







# keal shot of goods

product photo









# About u<mark>s</mark>

Guangzhou Bisheng Youpin Source Processing was establishedd is located in Guangzhou, the manufacturing center of chinas a professional packaging product integrating design, productionhebusiness is exquisite paper packaging boxespaper bags, and gift boxes, which are widely used in Jewelry.Bisheng Youpin provides tailor-made packaging services, withocosmetics, leather goods, and other daily-use products industxperienced staff, with strict quality control and considerate customer service, to discuss your requirements at any time to ensurecomplete customer satisfaction



Since 1996



 20000 + sqm-factory Size



 2000 + sqm - Warehouse Size



 8 engineers + 15 foreign sales + 120 production workers

Our strength

## PERFECT SYSTEM AND PRODUCTION



### **Custom