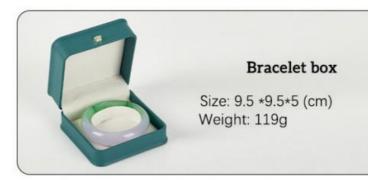

# Product Description Take good care of bright jewelry

Pendant box

Size: 8.2 \*7.1\*4.2 (cm) Weight: 84g

Long chain box

Size: 23.8 \*5.5\*5.5 (cm) Weight: 160g