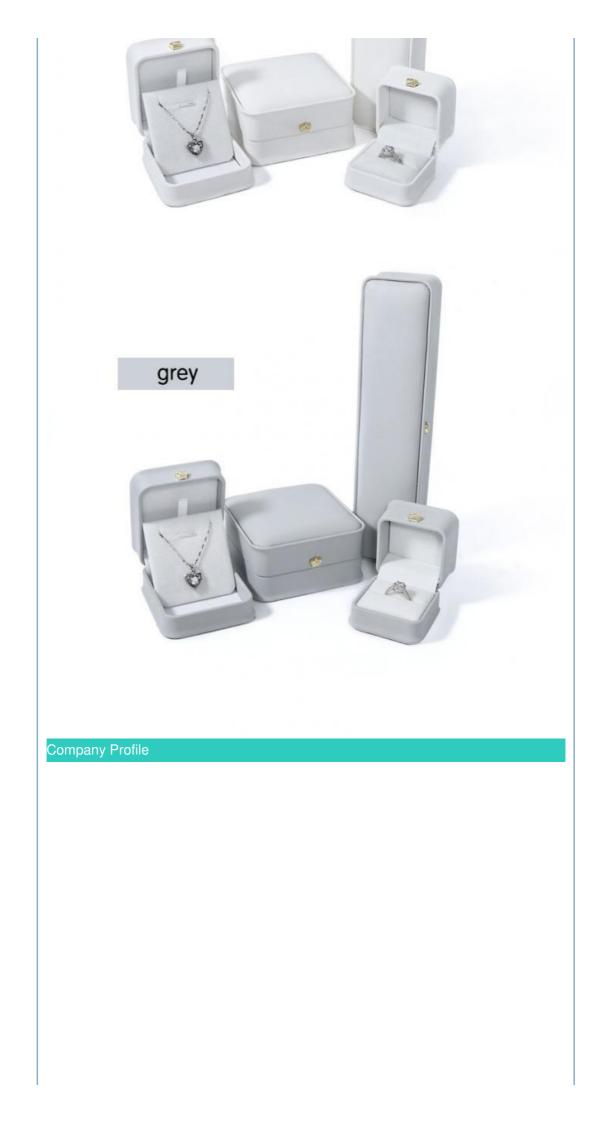

### Set Box Leather Flap Waistpack Brushed Leather Jewelry Creative Jewelry Pendant Bracelet Long Chain Box

for more products please visit us on molecularsievepowder.com

Our Prod

| Basic Information                                                                                                                                                    |                                                                                                                                                                                                  |  |
|----------------------------------------------------------------------------------------------------------------------------------------------------------------------|--------------------------------------------------------------------------------------------------------------------------------------------------------------------------------------------------|--|
| <ul> <li>Place of Origin:</li> <li>Minimum Order Quantity:</li> <li>Price:</li> </ul>                                                                                | China<br>100 boxes<br>\$0.80/boxes 100-999 boxes                                                                                                                                                 |  |
|                                                                                                                                                                      |                                                                                                                                                                                                  |  |
| Product Specification                                                                                                                                                |                                                                                                                                                                                                  |  |
| <ul> <li>Color:</li> <li>Material:</li> <li>Size:</li> <li>Product Name:</li> <li>Usage:</li> <li>Logo:</li> <li>MOQ:</li> <li>OEM/ODM:</li> <li>Quality:</li> </ul> | White, Grey,blue,champagne Pink,lake Blue<br>PU Leather+ Velvet<br>Customized Size<br>Luxury Jewelry Box<br>Jewelry Packaging Display<br>Customer's Logo<br>100pcs<br>Accepatble<br>High Qualtiy |  |
|                                                                                                                                                                      |                                                                                                                                                                                                  |  |
| More Images                                                                                                                                                          |                                                                                                                                                                                                  |  |