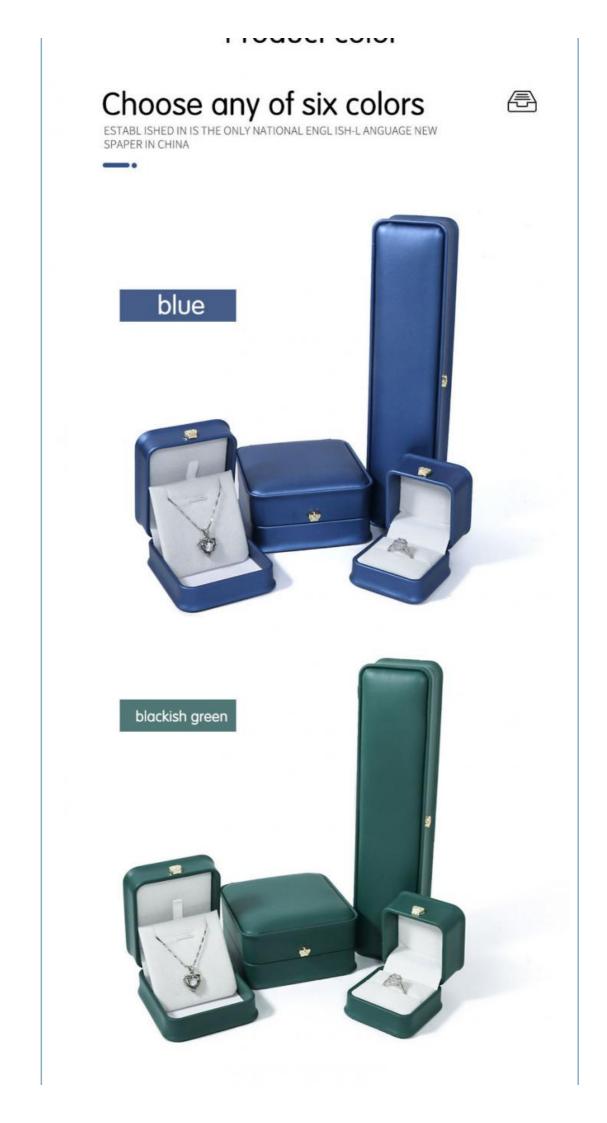

### Set Box Leather Flap Waistpack Brushed Leather Jewelry Creative Jewelry Pendant Bracelet Long Chain Box

for more products please visit us on molecularsievepowder.com

Our Prod

| Basic Information                                                                                                                                                    |                                                                                                                                                                                                  |  |
|----------------------------------------------------------------------------------------------------------------------------------------------------------------------|--------------------------------------------------------------------------------------------------------------------------------------------------------------------------------------------------|--|
| <ul> <li>Place of Origin:</li> <li>Minimum Order Quantity:</li> <li>Price:</li> </ul>                                                                                | China<br>100 boxes<br>\$0.80/boxes 100-999 boxes                                                                                                                                                 |  |
|                                                                                                                                                                      |                                                                                                                                                                                                  |  |
| Product Specification                                                                                                                                                |                                                                                                                                                                                                  |  |
| <ul> <li>Color:</li> <li>Material:</li> <li>Size:</li> <li>Product Name:</li> <li>Usage:</li> <li>Logo:</li> <li>MOQ:</li> <li>OEM/ODM:</li> <li>Quality:</li> </ul> | White, Grey,blue,champagne Pink,lake Blue<br>PU Leather+ Velvet<br>Customized Size<br>Luxury Jewelry Box<br>Jewelry Packaging Display<br>Customer's Logo<br>100pcs<br>Accepatble<br>High Qualtiy |  |
|                                                                                                                                                                      |                                                                                                                                                                                                  |  |
| More Images                                                                                                                                                          |                                                                                                                                                                                                  |  |