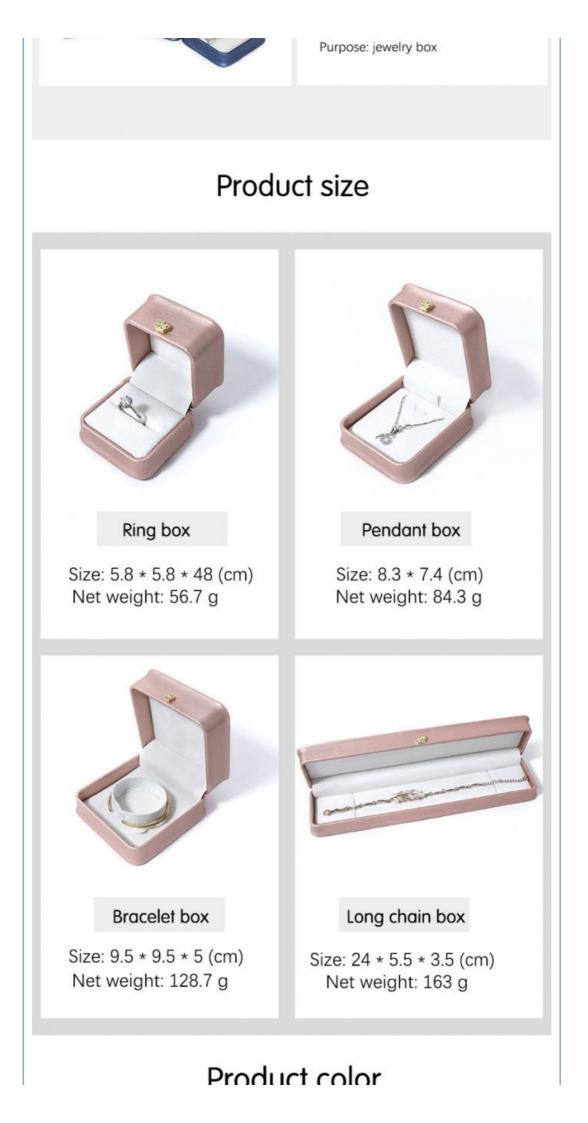

### Set Box Leather Flap Waistpack Brushed Leather Jewelry Creative Jewelry Pendant Bracelet Long Chain Box

for more products please visit us on molecularsievepowder.com

Our Prod

| Basic Information                                                                                                                                                    |                                                                                                                                                                                                  |  |
|----------------------------------------------------------------------------------------------------------------------------------------------------------------------|--------------------------------------------------------------------------------------------------------------------------------------------------------------------------------------------------|--|
| <ul> <li>Place of Origin:</li> <li>Minimum Order Quantity:</li> <li>Price:</li> </ul>                                                                                | China<br>100 boxes<br>\$0.80/boxes 100-999 boxes                                                                                                                                                 |  |
|                                                                                                                                                                      |                                                                                                                                                                                                  |  |
| Product Specification                                                                                                                                                |                                                                                                                                                                                                  |  |
| <ul> <li>Color:</li> <li>Material:</li> <li>Size:</li> <li>Product Name:</li> <li>Usage:</li> <li>Logo:</li> <li>MOQ:</li> <li>OEM/ODM:</li> <li>Quality:</li> </ul> | White, Grey,blue,champagne Pink,lake Blue<br>PU Leather+ Velvet<br>Customized Size<br>Luxury Jewelry Box<br>Jewelry Packaging Display<br>Customer's Logo<br>100pcs<br>Accepatble<br>High Qualtiy |  |
|                                                                                                                                                                      |                                                                                                                                                                                                  |  |
| More Images                                                                                                                                                          |                                                                                                                                                                                                  |  |