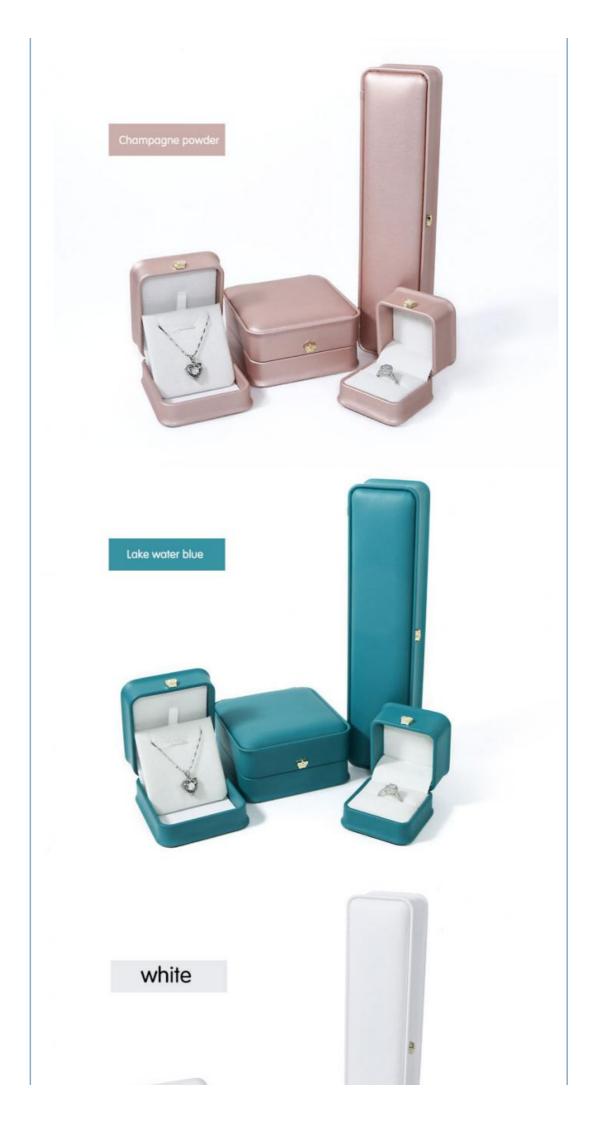

### Set Box Leather Flap Waistpack Brushed Leather Jewelry Creative Jewelry Pendant Bracelet Long Chain Box

for more products please visit us on molecularsievepowder.com

Our Prod

| Basic Information                                                                                                                                                    |                                                                                                                                                                                                  |  |
|----------------------------------------------------------------------------------------------------------------------------------------------------------------------|--------------------------------------------------------------------------------------------------------------------------------------------------------------------------------------------------|--|
| <ul> <li>Place of Origin:</li> <li>Minimum Order Quantity:</li> <li>Price:</li> </ul>                                                                                | China<br>100 boxes<br>\$0.80/boxes 100-999 boxes                                                                                                                                                 |  |
|                                                                                                                                                                      |                                                                                                                                                                                                  |  |
| Product Specification                                                                                                                                                |                                                                                                                                                                                                  |  |
| <ul> <li>Color:</li> <li>Material:</li> <li>Size:</li> <li>Product Name:</li> <li>Usage:</li> <li>Logo:</li> <li>MOQ:</li> <li>OEM/ODM:</li> <li>Quality:</li> </ul> | White, Grey,blue,champagne Pink,lake Blue<br>PU Leather+ Velvet<br>Customized Size<br>Luxury Jewelry Box<br>Jewelry Packaging Display<br>Customer's Logo<br>100pcs<br>Accepatble<br>High Qualtiy |  |
|                                                                                                                                                                      |                                                                                                                                                                                                  |  |
| More Images                                                                                                                                                          |                                                                                                                                                                                                  |  |