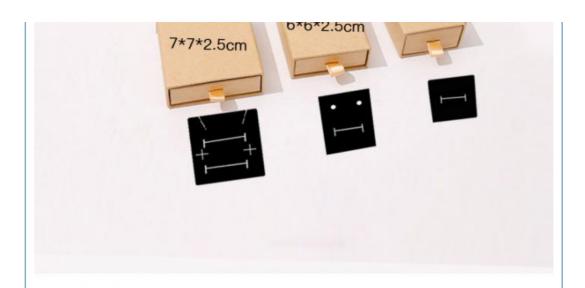

# **Product information**

Product information

Trade name: jewelry box (velvet bag) suit Color: multi-color

Material: special paper and cardboard Style: jewelry packaging box

Size: as shown in the figure below

# Product size

Product information