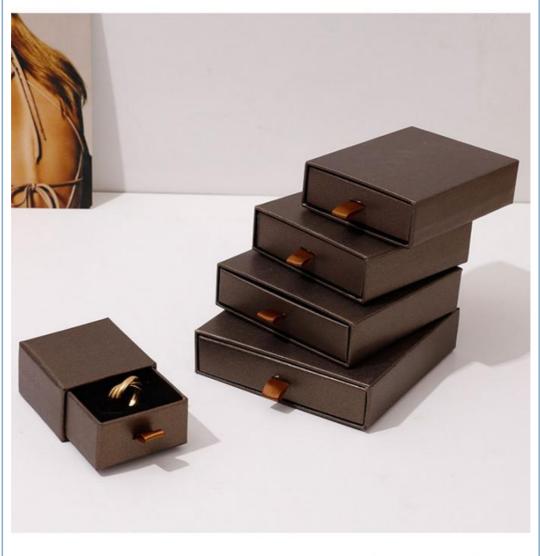

# **Product information**

Product information

Trade name: jewelry box (velvet bag) suit Color: multi-color

Material: special paper and cardboard Style: jewelry packaging box

Size: as shown in the figure below

# Product size

Product information