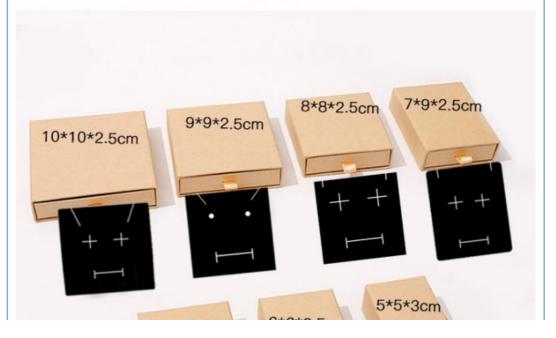

# **Product information**

Product information

Trade name: jewelry box (velvet bag) suit Color: multi-color

Material: special paper and cardboard Style: jewelry packaging box

Size: as shown in the figure below

# Product size

Product information