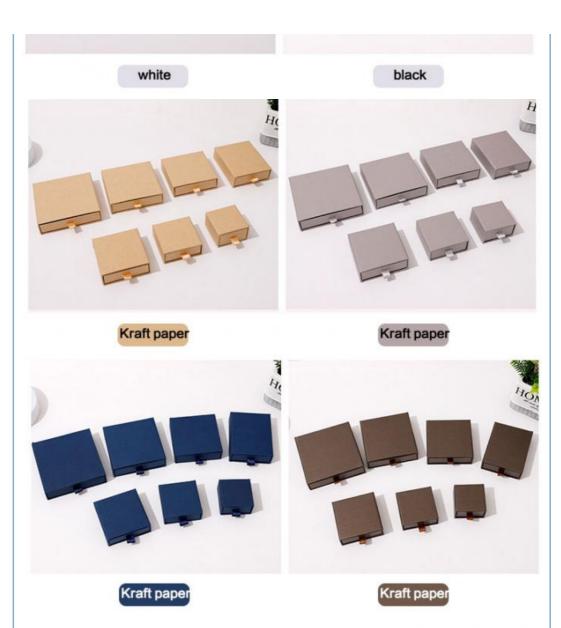

## **Product Specification**

• Color: Pink,black,white,yellow,blue,grey

Material: Paper

Size: Customized Size
 Product Name: Luxury Jewelry Box
 Logo: Customer's Logo

• Usage: Jewelry Packaging Display

• MOQ: 100pcs