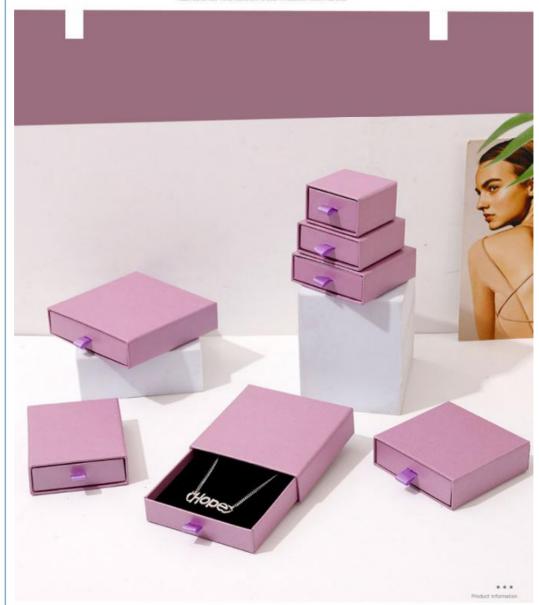

## **Product Specification**

• Color: Pink,black,white,yellow,blue,grey

Material: Paper

Size: Customized Size
 Product Name: Luxury Jewelry Box
 Logo: Customer's Logo

• Usage: Jewelry Packaging Display

• MOQ: 100pcs

# Selective Color

Product information

Dark pink

purple

light pink

Tiffany Blue