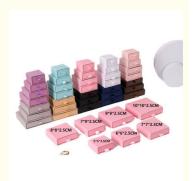

## **Product Specification**

• Color: Pink,black,white,yellow,blue,grey

Material: Paper

Size: Customized Size
 Product Name: Luxury Jewelry Box
 Logo: Customer's Logo

• Usage: Jewelry Packaging Display

• MOQ: 100pcs

# Selective Color

Product information

Dark pink

purple

light pink

Tiffany Blue