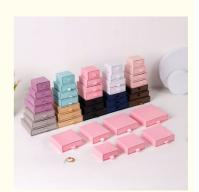

## **Product Specification**

• Color: Pink,black,white,yellow,blue,grey

Material: Paper

Size: Customized Size
 Product Name: Luxury Jewelry Box
 Logo: Customer's Logo

• Usage: Jewelry Packaging Display

• MOQ: 100pcs

# Selective Color

Product information

Dark pink

purple

light pink

Tiffany Blue