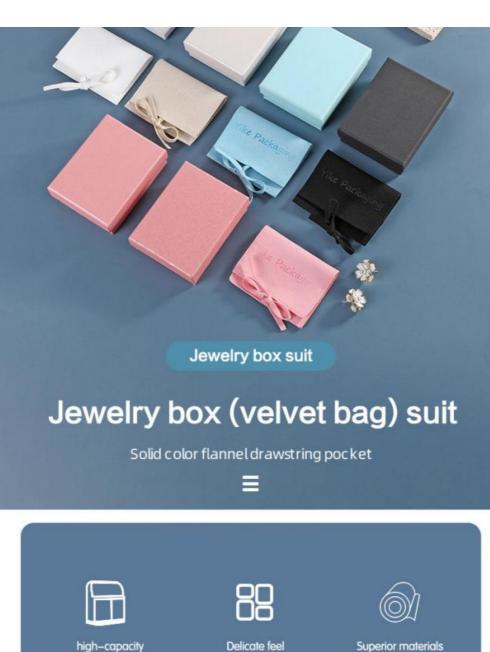

# **Product parameters**

PRODUCT PARAMETER

Trade name: jewelry box (velvet bag) suit

Material: art paper

Color: as shown below

Size: box 9 \* 7, bag 8 \* 6/cm

Process: hot stamping

Article No.: box1

high-capacity

Bright color

Thick and smooth

Superior materials

| 1 |   | $\sim$                           |   |
|---|---|----------------------------------|---|
| Š | 1 | X                                | 2 |
| 1 | A | $\hat{\boldsymbol{\mathcal{O}}}$ | > |
| - |   | $\sim$                           |   |

# Comfortable art paper

Use excellent art paper materials After multiple processes, the feel is smooth, delicate and comfortable.