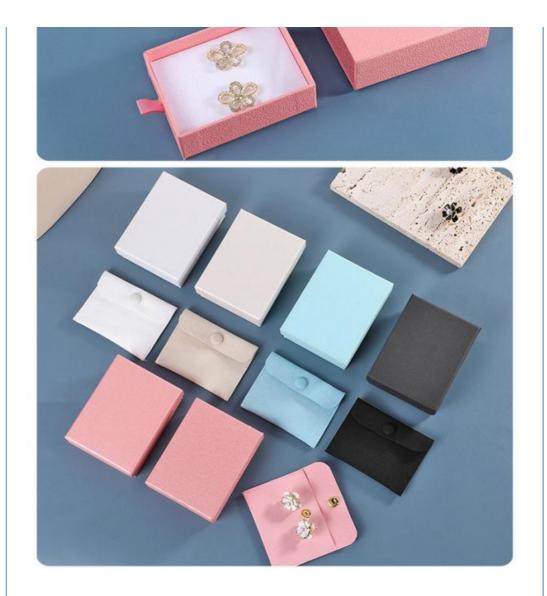

#### SMALL, CONVENIENT AND EASY TO STORE

Add a bag to add many helpers jewelry valuables and sundries can be stored

#### DETAILS CREATE QUALITY

Let customers understand the baby more intuitively

The simple button design is convenient to close and can prevent items from being lost.