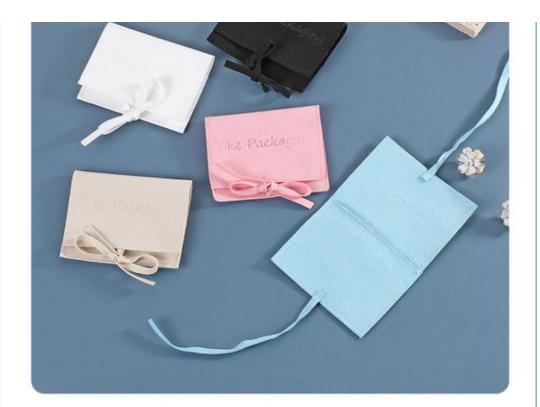

# **Product parameters**

PRODUCT PARAMETER

Trade name: jewelry box (velvet bag) suit

Material: art paper

Color: as shown below

Size: box 9 \* 7, bag 8 \* 6/cm

Process: hot stamping

Article No.: box1

#### SMALL, CONVENIENT AND EASY TO STORE

Add a bag to add many helpers jewelry valuables and sundries can be stored

#### DETAILS CREATE QUALITY

Let customers understand the baby more intuitively

The simple button design is convenient to close and can prevent items from being lost.