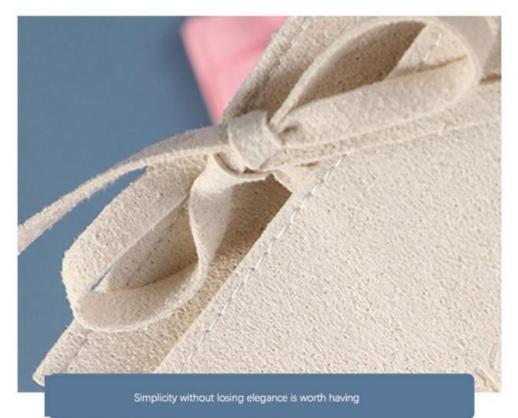

#### SMALL, CONVENIENT AND EASY TO STORE

Add a bag to add many helpers jewelry valuables and sundries can be stored