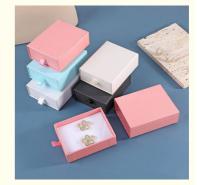

#### Creative Fashion Jewelry Storage Ring Necklace Storage Art Paper Packaging Box Set Decorative Storage Bag

#### **Product Specification**

| Color:                            | Optional                  |
|-----------------------------------|---------------------------|
| Material:                         | Paper                     |
| • Size:                           | 9x7cm                     |
| <ul> <li>Product Name:</li> </ul> | Luxury Jewelry Box        |
| • Logo:                           | Customer's Logo           |
| • Usage:                          | Jewelry Packaging Display |
| • Shape:                          | Drawer Slide Shaped       |
| • OEM/ODM:                        | Accepatble                |
|                                   |                           |

# **Product parameters**

PRODUCT PARAMETER

Trade name: jewelry box (velvet bag) suit

Material: art paper

Color: as shown below

Size: box 9 \* 7, bag 8 \* 6/cm

Process: hot stamping

Article No.: box1