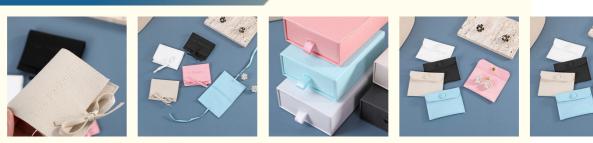

oxes
  - \$0.48/boxes 100-4999 boxes



# for more products please visit us on molecularsievepowder.com

#### **Product Specification**

| Color:                            | Optional                  |
|-----------------------------------|---------------------------|
| Material:                         | Paper                     |
| • Size:                           | 9x7cm                     |
| <ul> <li>Product Name:</li> </ul> | Luxury Jewelry Box        |
| • Logo:                           | Customer's Logo           |
| • Usage:                          | Jewelry Packaging Display |
| • Shape:                          | Drawer Slide Shaped       |
| • OEM/ODM:                        | Accepatble                |
|                                   |                           |









high-capacity



Bright color



Thick and smooth

Superior materials

| 1 |   | $\sim$                           |   |
|---|---|----------------------------------|---|
| Š | 1 | X                                | 2 |
| 1 | A | $\hat{\boldsymbol{\mathcal{O}}}$ | > |
| - |   | $\sim$                           |   |

Exquisite design

# Comfortable art paper

Use excellent art paper materials After multiple processes, the feel is smooth, delicate and comfortable.





# **Product parameters**

PRODUCT PARAMETER

Trade name: jewelry box (velvet bag) suit

Material: art paper

Color: as shown below

Size: box 9 \* 7, bag 8 \* 6/cm

Process: hot stamping

Article No.: box1

Note: The spot products do not contain logo overprinting. If you need to overprint logo, please contact customer ser