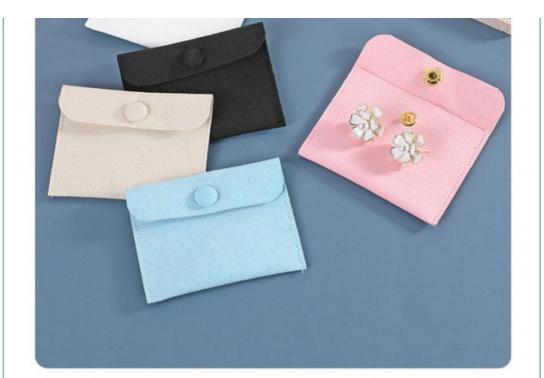

# **Product parameters**

PRODUCT PARAMETER

Trade name: jewelry box (velvet bag) suit

Material: art paper

Color: as shown below

Size: box 9 \* 7, bag 8 \* 6/cm

Process: hot stamping

Article No.: box1

#### SMALL, CONVENIENT AND EASY TO STORE

Add a bag to add many helpers jewelry valuables and sundries can be stored

#### DETAILS CREATE QUALITY

Let customers understand the baby more intuitively

The simple button design is convenient to close and can prevent items from being lost.