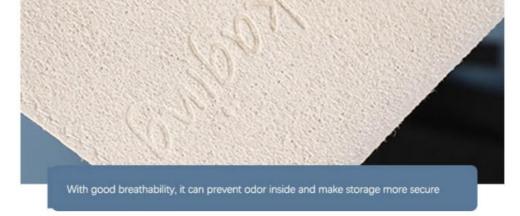

# Comfortable art paper

Use excellent art paper materials After multiple processes, the feel is smooth, delicate and comfortable.

#### SMALL, CONVENIENT AND EASY TO STORE

Add a bag to add many helpers jewelry valuables and sundries can be stored