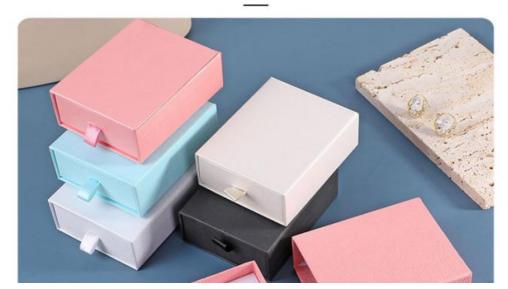

#### **Product Specification**

| Color:                            | Optional                  |
|-----------------------------------|---------------------------|
| Material:                         | Paper                     |
| • Size:                           | 9x7cm                     |
| <ul> <li>Product Name:</li> </ul> | Luxury Jewelry Box        |
| • Logo:                           | Customer's Logo           |
| • Usage:                          | Jewelry Packaging Display |
| • Shape:                          | Drawer Slide Shaped       |
| • OEM/ODM:                        | Accepatble                |
|                                   |                           |

# **Product parameters**

PRODUCT PARAMETER

Trade name: jewelry box (velvet bag) suit

Material: art paper

Color: as shown below

Size: box 9 \* 7, bag 8 \* 6/cm

Process: hot stamping

Article No.: box1