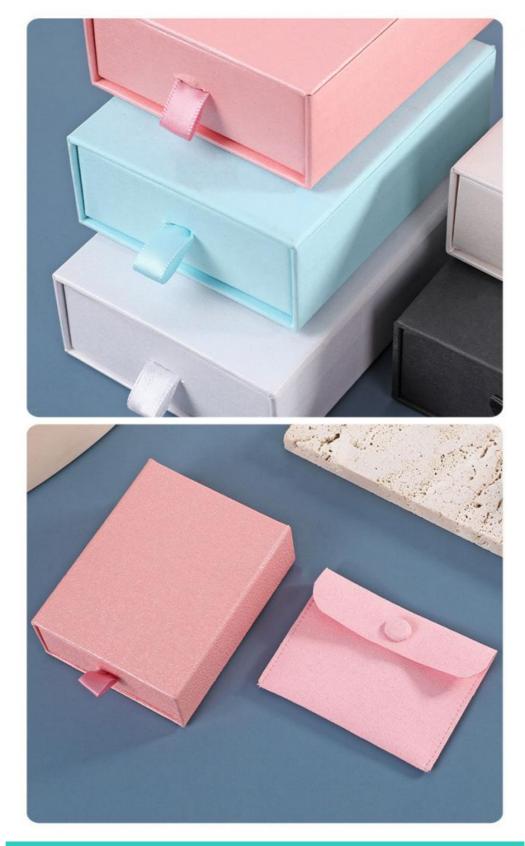

# Comfortable art paper

Use excellent art paper materials After multiple processes, the feel is smooth, delicate and comfortable.

#### SMALL, CONVENIENT AND EASY TO STORE

Add a bag to add many helpers jewelry valuables and sundries can be stored