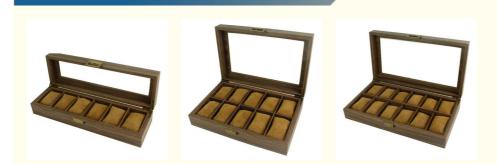

----|---------------------------------------|
| <ul> <li>Material:</li> </ul>                   | PU Leather                            |
| Color:                                          | Customized Color                      |
| • Logo:                                         | Customized Logo                       |
| <ul> <li>Product Name:</li> </ul>               | Watch Storage Box                     |
| • Usage:                                        | Watch Packaging Watch Storage Display |
| • Size:                                         | Customized Size                       |
| • MOQ:                                          | 100pcs                                |
| • Feature:                                      | Handmade                              |



# More Images



**Our Product Introduction** 

## **Products Description**

## Source factory specialized in packaging materials

| Product Name | Suitable for packaging materials of different products |
|--------------|--------------------------------------------------------|
| Material     | Diffent shapes and material for choose                 |
| color        | black and other color                                  |
| Logo         | available                                              |
| MOQ          | Customized Private label                               |
| Advantage    | Source Factory 13 Years Experience                     |









## **COMPANY PROFILE**

GUANGZHOU BISHENG YOUPIN TECHNOLOGY CO., LTD...





### PARTICIPATING IN MULTIPLE PLACES









## FACTORY STRENGTH



SHANGHAI DE