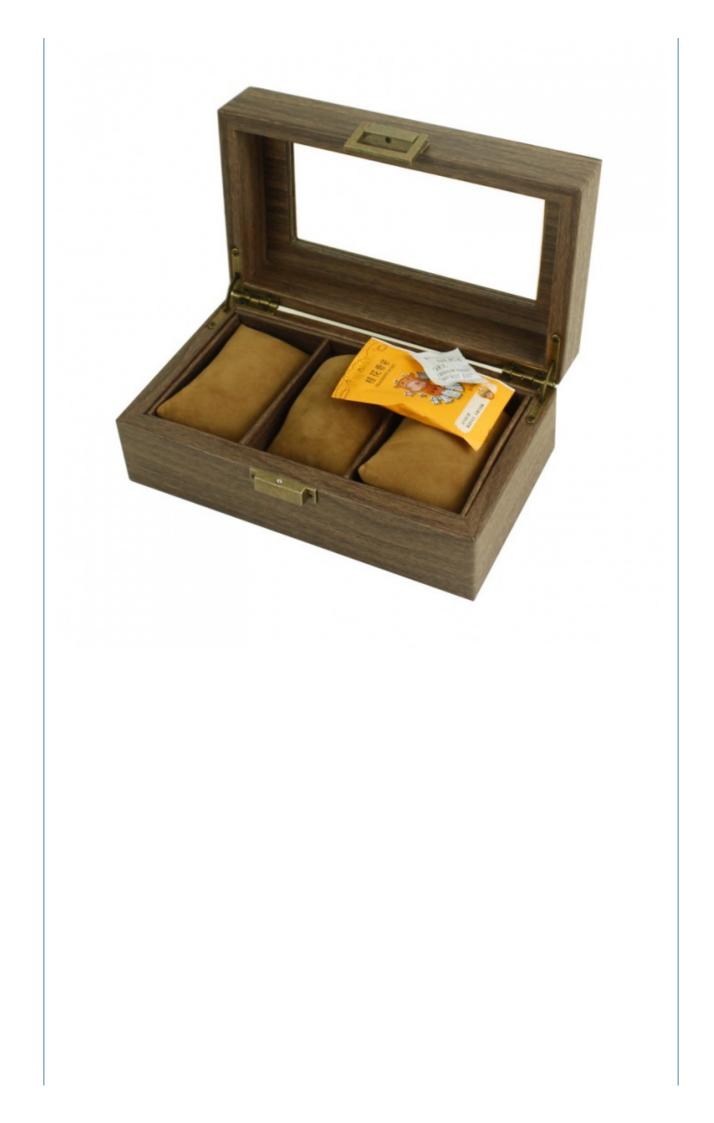

| 100pcs                                |
| • Feature:                                      | Handmade                              |



# More Images



**Our Product Introduction** 

## **Products Description**

## Source factory specialized in packaging materials

| Product Name | Suitable for packaging materials of different products |
|--------------|--------------------------------------------------------|
| Material     | Diffent shapes and material for choose                 |
| color        | black and other color                                  |
| Logo         | available                                              |
| MOQ          | Customized Private label                               |
| Advantage    | Source Factory 13 Years Experience                     |









## **COMPANY PROFILE**

GUANGZHOU BISHENG YOUPIN TECHNOLOGY CO., LTD...





### PARTICIPATING IN MULTIPLE PLACES









## FACTORY STRENGTH



SHANGHAI DESIKENSHI MOLECULAR SIEVE CO.,LTD



6 Xinjian Sub Rd, Songjiang Area, Shanghai China