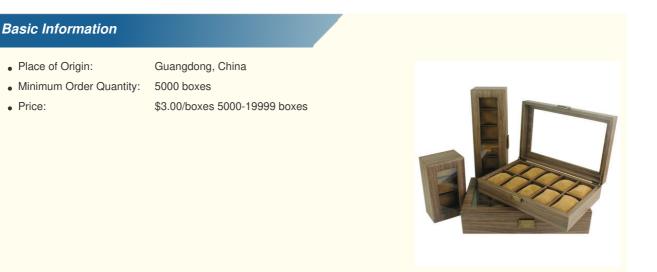

#### **Product Specification**

| <ul> <li>Boxes &amp; Cases Material:</li> </ul> | Wood                                  |
|-------------------------------------------------|---------------------------------------|
| <ul> <li>Material:</li> </ul>                   | PU Leather                            |
| Color:                                          | Customized Color                      |
| • Logo:                                         | Customized Logo                       |
| <ul> <li>Product Name:</li> </ul>               | Watch Storage Box                     |
| • Usage:                                        | Watch Packaging Watch Storage Display |
| • Size:                                         | Customized Size                       |
| • MOQ:                                          | 100pcs                                |
| • Feature:                                      | Handmade                              |