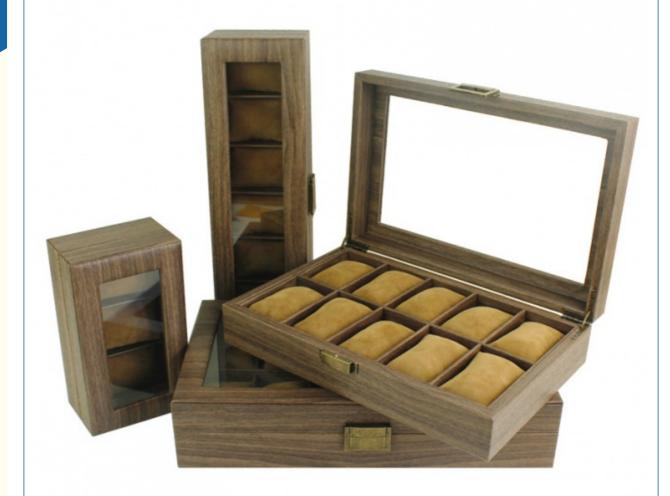

| 100pcs                                |
| • Feature:                                      | Handmade                              |



# More Images



**Our Product Introduction** 

## **Products Description**

## Source factory specialized in packaging materials

| Product Name | Suitable for packaging materials of different products |
|--------------|--------------------------------------------------------|
| Material     | Diffent shapes and material for choose                 |
| color        | black and other color                                  |
| Logo         | available                                              |
| MOQ          | Customized Private label                               |
| Advantage    | Source Factory 13 Years Experience                     |









## **COMPANY PROFILE**

GUANGZHOU BISHENG YOUPIN TECHNOLOGY CO., LTD...





### PARTICIPATING IN MULTIPLE PLACES









## FACTORY STRENGTH



SHANGHAI DESIKENSHI MOLECULAR SIEVE CO.,LTD



6 Xinjian Sub Rd, Songjiang Area, Shanghai China