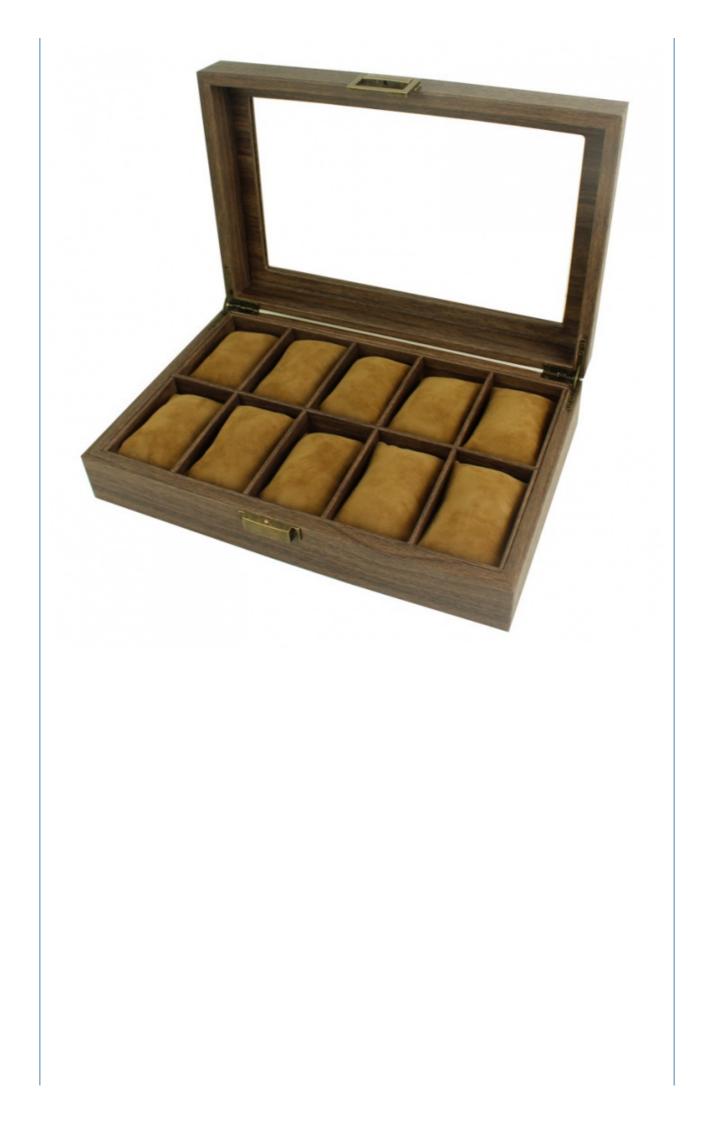

| 100pcs                                |
| • Feature:                                      | Handmade                              |



# More Images



**Our Product Introduction** 

## **Products Description**

## Source factory specialized in packaging materials

| Product Name | Suitable for packaging materials of different products |
|--------------|--------------------------------------------------------|
| Material     | Diffent shapes and material for choose                 |
| color        | black and other color                                  |
| Logo         | available                                              |
| MOQ          | Customized Private label                               |
| Advantage    | Source Factory 13 Years Experience                     |









## **COMPANY PROFILE**

GUANGZHOU BISHENG YOUPIN TECHNOLOGY CO., LTD...





### PARTICIPATING IN MULTIPLE PLACES









## FACTORY STRENGTH



SHANGHAI DESIKENSHI MOLECULAR SIEVE CO.,LTD



6 Xinjian Sub Rd, Songjiang Area, Shanghai China