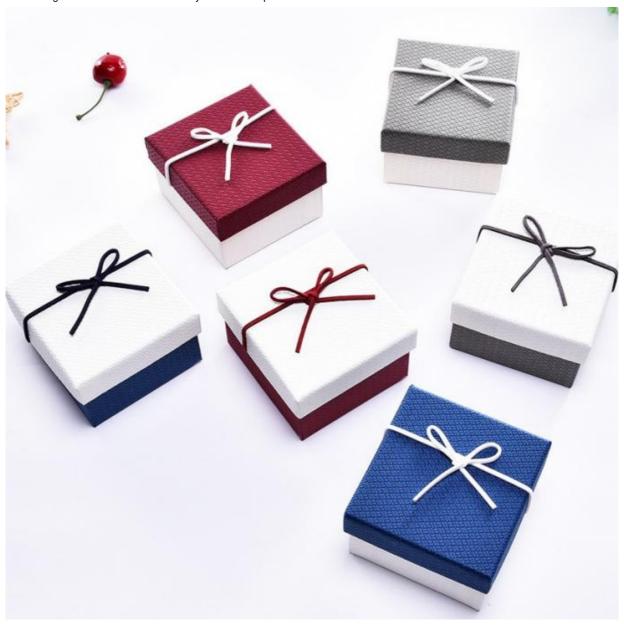

#### **Product Specification**

Color: CustomizedMaterial: Velvet

Product Name: Luxury Jewelry Box Logo: Customer's Logo

• Usage: Jewelry Packaging Display

• Size: Customized Size

MOQ: 100pcsFeature: Eco-friendly

#### More Images