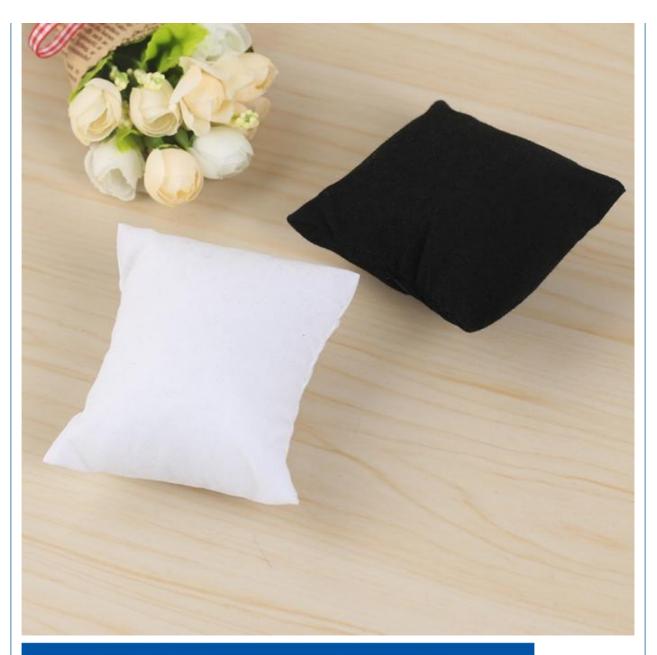

#### **Product Specification**

Color: CustomizedMaterial: Velvet

Product Name: Luxury Jewelry Box Logo: Customer's Logo

• Usage: Jewelry Packaging Display

• Size: Customized Size

MOQ: 100pcsFeature: Eco-friendly

### Source factory specialized in packaging materials

Product Name Suitable for packaging materials of different products

Material Diffent shapes and material for choose

color black and other color

Logo available