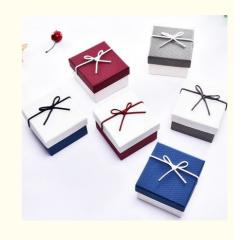

#### **Product Specification**

Color: CustomizedMaterial: Velvet

Product Name: Luxury Jewelry Box Logo: Customer's Logo

• Usage: Jewelry Packaging Display

• Size: Customized Size

MOQ: 100pcsFeature: Eco-friendly

#### More Images