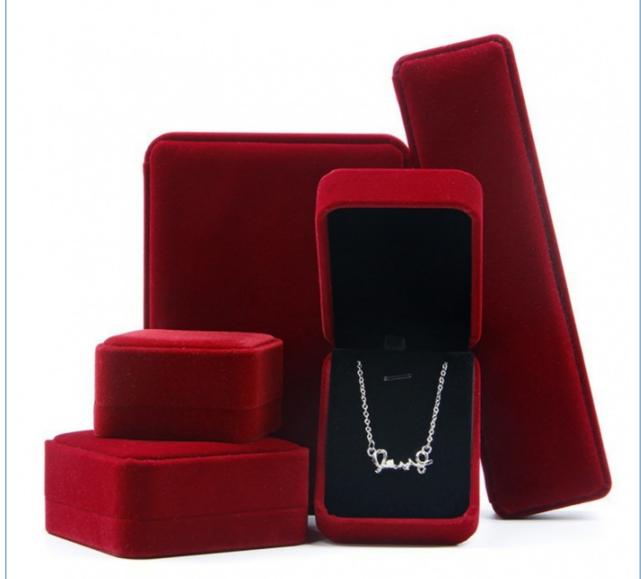

### Spot jewelry box ring box jade jewelry wholesale bracelet box

#### **Product Specification**

Color:Material:

• Logo:

Usage:Size:

• MOQ:

• Feature:

• Product Name:

- Customized Velvet
- Luxury Jewelry Box
- Customer's Logo
  - Jewelry Packaging Display
  - Customized Size
    - 100pcs
  - Eco-friendly