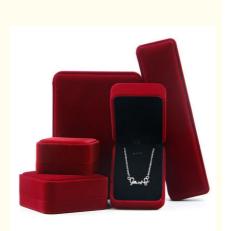

### Spot jewelry box ring box jade jewelry wholesale bracelet box

#### **Product Specification**

Color:Material:

• Logo:

Usage:Size:

• MOQ:

• Feature:

• Product Name:

- Customized Velvet
- Luxury Jewelry Box
- Customer's Logo
  - Jewelry Packaging Display
  - Customized Size
    - 100pcs
  - Eco-friendly