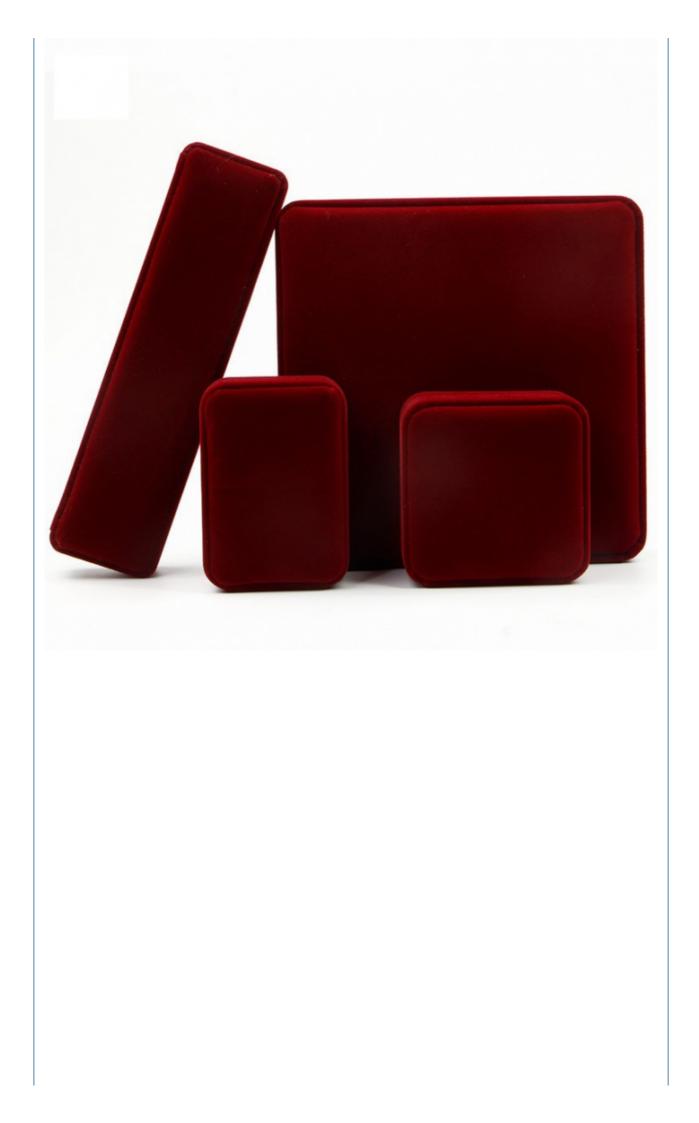

### Spot jewelry box ring box jade jewelry wholesale bracelet box

#### **Product Specification**

Color:Material:

• Logo:

Usage:Size:

• MOQ:

• Feature:

• Product Name:

- Customized Velvet
- Luxury Jewelry Box
- Customer's Logo
  - Jewelry Packaging Display
  - Customized Size
    - 100pcs
  - Eco-friendly