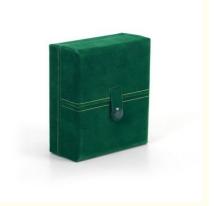

### Spot jewelry box ring box jade jewelry wholesale bracelet box

#### **Product Specification**

· Color: Customized • Material: Velvet

• Product Name: Luxury Jewelry Box Customer's Logo • Logo:

• Usage: Jewelry Packaging Display

• Size: **Customized Size** 

• MOQ: 100pcs Feature: Eco-friendly