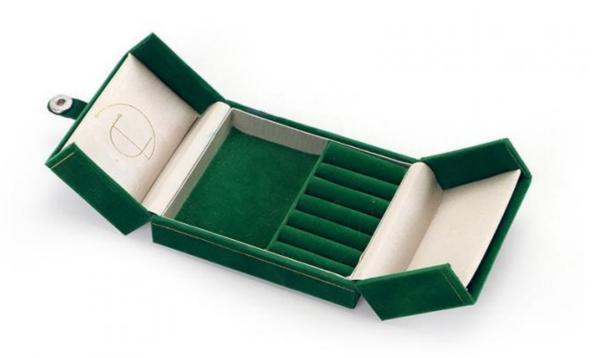

### Spot jewelry box ring box jade jewelry wholesale bracelet box

#### **Product Specification**

· Color: Customized • Material: Velvet

• Product Name: Luxury Jewelry Box Customer's Logo • Logo:

• Usage: Jewelry Packaging Display

• Size: **Customized Size** 

• MOQ: 100pcs Feature: Eco-friendly