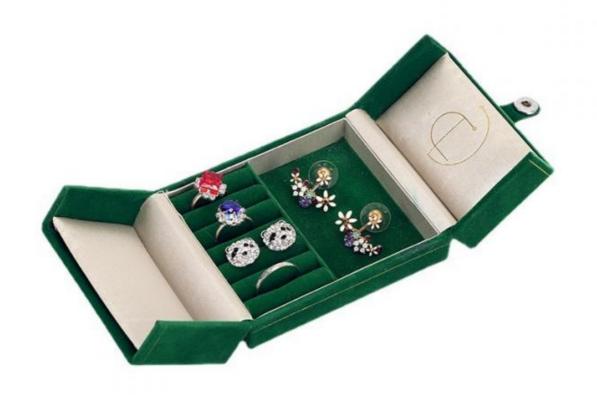

### Spot jewelry box ring box jade jewelry wholesale bracelet box

#### **Product Specification**

· Color: Customized • Material: Velvet

• Product Name: Luxury Jewelry Box Customer's Logo • Logo:

• Usage: Jewelry Packaging Display

• Size: **Customized Size** 

• MOQ: 100pcs Feature: Eco-friendly