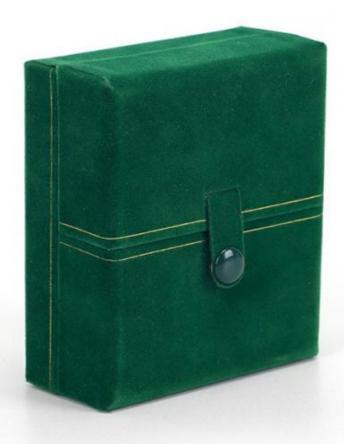

### Spot jewelry box ring box jade jewelry wholesale bracelet box

#### **Product Specification**

· Color: Customized • Material: Velvet

• Product Name: Luxury Jewelry Box Customer's Logo • Logo:

• Usage: Jewelry Packaging Display

• Size: **Customized Size** 

• MOQ: 100pcs Feature: Eco-friendly