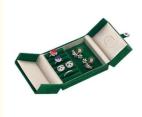

### Spot jewelry box ring box jade jewelry wholesale bracelet box

#### **Product Specification**

· Color: Customized • Material: Velvet

• Product Name: Luxury Jewelry Box Customer's Logo • Logo:

• Usage: Jewelry Packaging Display

• Size: **Customized Size** 

• MOQ: 100pcs Feature: Eco-friendly