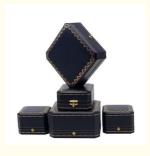

# Drawer box jewelry boxes, jewelry box packing ring earrings pendant necklace bracelet to receive a paper

### **Product Specification**

Color: CustomizedMaterial: Velvet

Product Name: Luxury Jewelry BoxLogo: Customer's Logo

• Usage: Jewelry Packaging Display

• Size: Customized Size

MOQ: 100pcsFeature: Eco-friendly