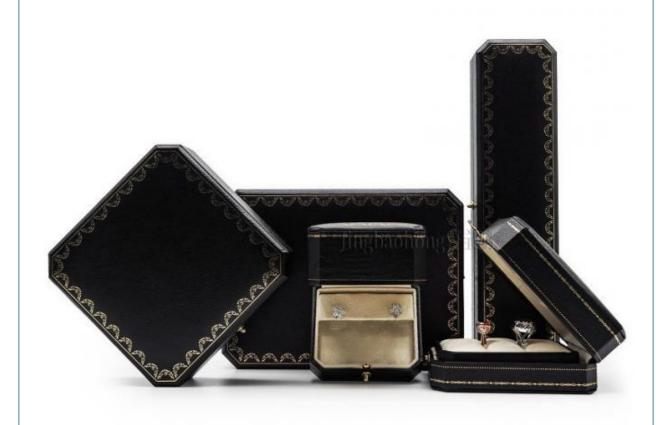

es, jewelry box packing ring earrings pendant necklace bracelet to receive a paper

#### **Basic Information**

Place of Origin: Guangdong, China

• Minimum Order Quantity: 100 boxes

• Price: \$1.20/boxes 100-4999 boxes



### **Product Specification**

Color: CustomizedMaterial: Velvet

Product Name: Luxury Jewelry BoxLogo: Customer's Logo

• Usage: Jewelry Packaging Display

• Size: Customized Size

MOQ: 100pcsFeature: Eco-friendly



### More Images









### **Products Description**

## Source factory specialized in packaging materials

Product Name Suitable for packaging materials of different products

Material Diffent shapes and material for choose

color black and other color

Logo available

MOQ Customized Private label

Advantage Source Factory 13 Years Experience















GUANGZHOU BISHENG YOUPIN TECHNOLOGY CO., LTD...



# GOLDEN SUPPLIER FOR E-COMMERCE PLATFORM















Our Staff More than 10 years experienced staff



Guarantee Drop shipping ti pretect your business secrt



24 Hour Online Wthin 24 hour quick response



Professional Sevice
One-stop senryice from to all of Ching



Quality Control Scientific management and quality control

# **OUR CERTIFICATES**

GUANGZHOU BISHENG YOUPIN TECHNOLOGY CO., LTD.



### PARTICIPATING IN MULTIPLE **PLACES**









## **FACTORY STRENGTH**











6 Xinjian Sub Rd, Songjiang Area, Shanghai China