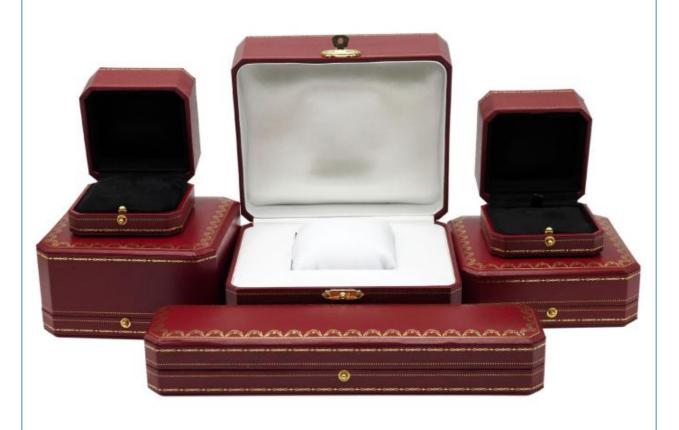

# Drawer box jewelry boxes, jewelry box packing ring earrings pendant necklace bracelet to receive a paper

### **Product Specification**

Color: CustomizedMaterial: Velvet

Product Name: Luxury Jewelry BoxLogo: Customer's Logo

• Usage: Jewelry Packaging Display

• Size: Customized Size

MOQ: 100pcsFeature: Eco-friendly