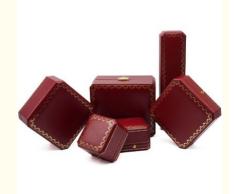

# Drawer box jewelry boxes, jewelry box packing ring earrings pendant necklace bracelet to receive a paper

### **Product Specification**

Color: CustomizedMaterial: Velvet

Product Name: Luxury Jewelry BoxLogo: Customer's Logo

• Usage: Jewelry Packaging Display

• Size: Customized Size

MOQ: 100pcsFeature: Eco-friendly