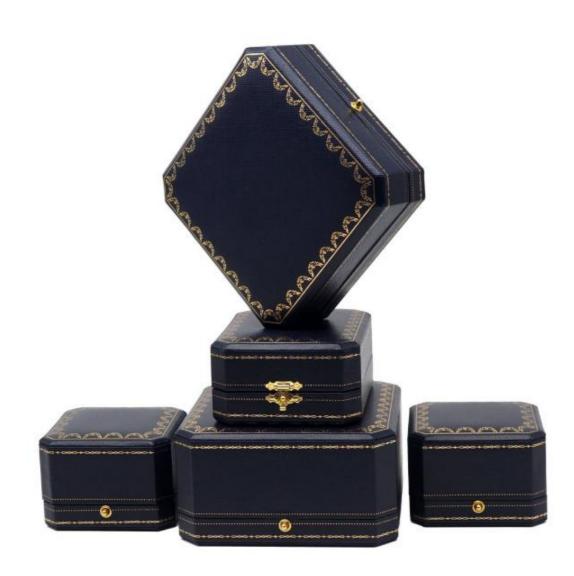

ry boxes, jewelry box packing ring earrings pendant necklace bracelet to receive a paper

#### **Basic Information**

Place of Origin: Guangdong, China

• Minimum Order Quantity: 100 boxes

• Price: \$1.20/boxes 100-4999 boxes



### **Product Specification**

Color: CustomizedMaterial: Velvet

Product Name: Luxury Jewelry BoxLogo: Customer's Logo

• Usage: Jewelry Packaging Display

• Size: Customized Size

MOQ: 100pcsFeature: Eco-friendly



### More Images









### **Products Description**

## Source factory specialized in packaging materials

Product Name Suitable for packaging materials of different products

Material Diffent shapes and material for choose

color black and other color

Logo available

MOQ Customized Private label

Advantage Source Factory 13 Years Experience















GUANGZHOU BISHENG YOUPIN TECHNOLOGY CO., LTD...



# GOLDEN SUPPLIER FOR E-COMMERCE PLATFORM















Our Staff More than 10 years experienced staff



Guarantee Drop shipping ti pretect your business secrt



24 Hour Online Wthin 24 hour quick response



Professional Sevice
One-stop senryice from to all of Ching



Quality Control Scientific management and quality control

# **OUR CERTIFICATES**

GUANGZHOU BISHENG YOUPIN TECHNOLOGY CO., LTD.



### PARTICIPATING IN MULTIPLE **PLACES**









## **FACTORY STRENGTH**











6 Xinjian Sub Rd, Songjiang Area, Shanghai China