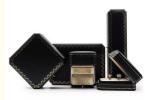

# Drawer box jewelry boxes, jewelry box packing ring earrings pendant necklace bracelet to receive a paper

### **Product Specification**

Color: CustomizedMaterial: Velvet

Product Name: Luxury Jewelry BoxLogo: Customer's Logo

• Usage: Jewelry Packaging Display

• Size: Customized Size

MOQ: 100pcsFeature: Eco-friendly