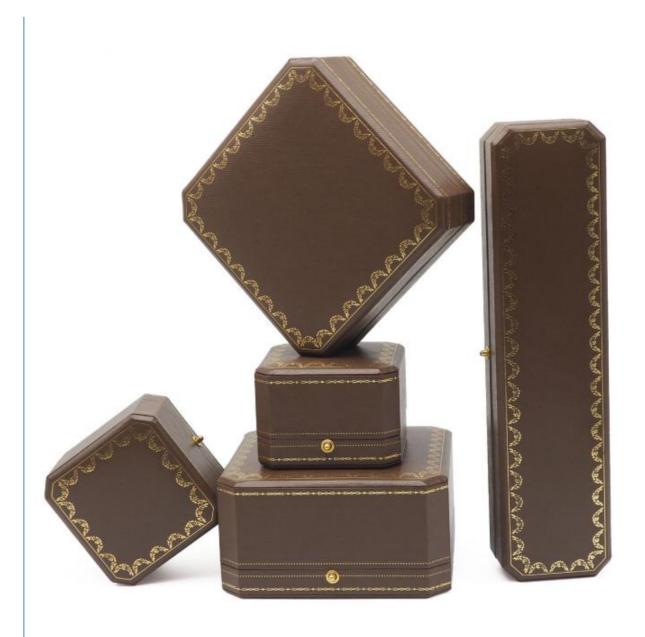

boxes, jewelry box packing ring earrings pendant necklace bracelet to receive a paper

#### **Basic Information**

Place of Origin: Guangdong, China

• Minimum Order Quantity: 100 boxes

• Price: \$1.20/boxes 100-4999 boxes



### **Product Specification**

Color: CustomizedMaterial: Velvet

Product Name: Luxury Jewelry BoxLogo: Customer's Logo

• Usage: Jewelry Packaging Display

• Size: Customized Size

MOQ: 100pcsFeature: Eco-friendly



### More Images









### **Products Description**

## Source factory specialized in packaging materials

Product Name Suitable for packaging materials of different products

Material Diffent shapes and material for choose

color black and other color

Logo available

MOQ Customized Private label

Advantage Source Factory 13 Years Experience















GUANGZHOU BISHENG YOUPIN TECHNOLOGY CO., LTD...



# GOLDEN SUPPLIER FOR E-COMMERCE PLATFORM















Our Staff More than 10 years experienced staff



Guarantee Drop shipping ti pretect your business secrt



24 Hour Online Wthin 24 hour quick response



Professional Sevice
One-stop senryice from to all of Ching



Quality Control Scientific management and quality control

# **OUR CERTIFICATES**

GUANGZHOU BISHENG YOUPIN TECHNOLOGY CO., LTD.



### PARTICIPATING IN MULTIPLE **PLACES**









## **FACTORY STRENGTH**











6 Xinjian Sub Rd, Songjiang Area, Shanghai China