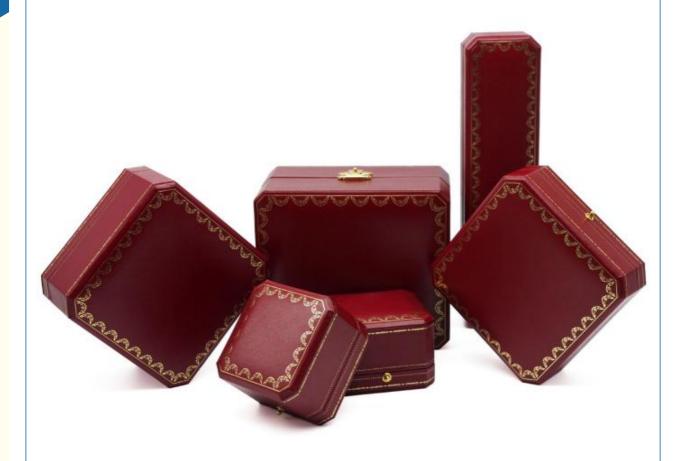

# Drawer box jewelry boxes, jewelry box packing ring earrings pendant necklace bracelet to receive a paper

### **Product Specification**

Color: CustomizedMaterial: Velvet

Product Name: Luxury Jewelry BoxLogo: Customer's Logo

• Usage: Jewelry Packaging Display

• Size: Customized Size

MOQ: 100pcsFeature: Eco-friendly