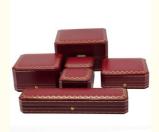

# Drawer box jewelry boxes, jewelry box packing ring earrings pendant necklace bracelet to receive a paper

### **Product Specification**

Color: CustomizedMaterial: Velvet

Product Name: Luxury Jewelry BoxLogo: Customer's Logo

• Usage: Jewelry Packaging Display

• Size: Customized Size

MOQ: 100pcsFeature: Eco-friendly