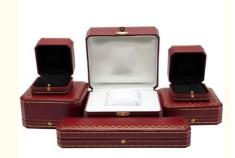

# Drawer box jewelry boxes, jewelry box packing ring earrings pendant necklace bracelet to receive a paper

### **Product Specification**

Color: CustomizedMaterial: Velvet

Product Name: Luxury Jewelry BoxLogo: Customer's Logo

• Usage: Jewelry Packaging Display

• Size: Customized Size

MOQ: 100pcsFeature: Eco-friendly