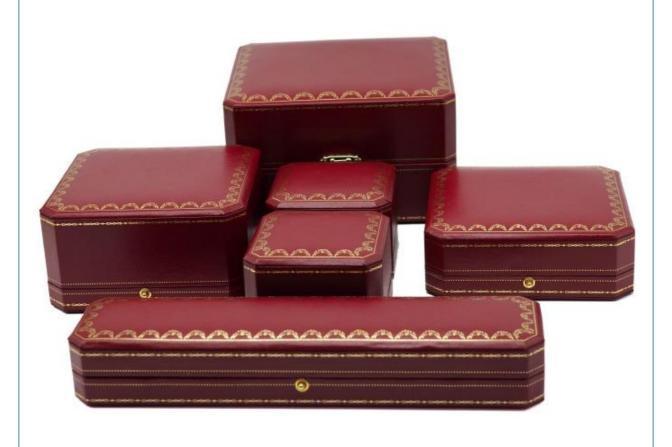

oxes, jewelry box packing ring earrings pendant necklace bracelet to receive a paper

#### **Basic Information**

Place of Origin: Guangdong, China

• Minimum Order Quantity: 100 boxes

• Price: \$1.20/boxes 100-4999 boxes



### **Product Specification**

Color: CustomizedMaterial: Velvet

Product Name: Luxury Jewelry BoxLogo: Customer's Logo

• Usage: Jewelry Packaging Display

• Size: Customized Size

MOQ: 100pcsFeature: Eco-friendly



### More Images









### **Products Description**

## Source factory specialized in packaging materials

Product Name Suitable for packaging materials of different products

Material Diffent shapes and material for choose

color black and other color

Logo available

MOQ Customized Private label

Advantage Source Factory 13 Years Experience















GUANGZHOU BISHENG YOUPIN TECHNOLOGY CO., LTD...



# GOLDEN SUPPLIER FOR E-COMMERCE PLATFORM















Our Staff More than 10 years experienced staff



Guarantee Drop shipping ti pretect your business secrt



24 Hour Online Wthin 24 hour quick response



Professional Sevice
One-stop senryice from to all of Ching



Quality Control Scientific management and quality control

# **OUR CERTIFICATES**

GUANGZHOU BISHENG YOUPIN TECHNOLOGY CO., LTD.



### PARTICIPATING IN MULTIPLE **PLACES**









## **FACTORY STRENGTH**











6 Xinjian Sub Rd, Songjiang Area, Shanghai China