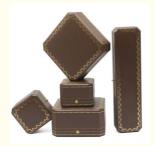

# Drawer box jewelry boxes, jewelry box packing ring earrings pendant necklace bracelet to receive a paper

### **Product Specification**

Color: CustomizedMaterial: Velvet

Product Name: Luxury Jewelry BoxLogo: Customer's Logo

• Usage: Jewelry Packaging Display

• Size: Customized Size

MOQ: 100pcsFeature: Eco-friendly