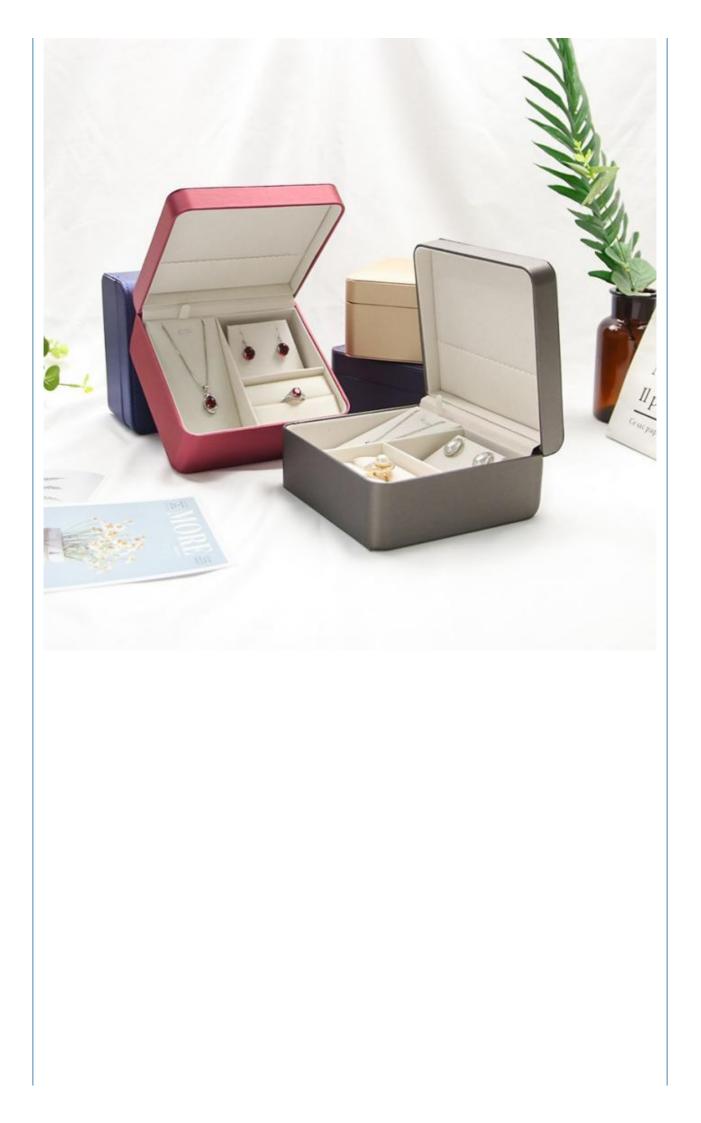

o:
- Usage:
- Size:
- MOQ:
- Feature:

#### Customized Velvet

- Luxury Jewelry Box
- Customer's Logo
- Jewelry Packaging Display
- Customized Size
- 100pcs
- Eco-friendly



#### More Images





## **Products Description**

# Source factory specialized in packaging materials

| Product Name | Suitable for packaging materials of different products |
|--------------|--------------------------------------------------------|
| Material     | Diffent shapes and material for choose                 |
| color        | black and other color                                  |
| Logo         | available                                              |
| MOQ          | Customized Private label                               |
| Advantage    | Source Factory 13 Years Experience                     |















### PARTICIPATING IN MULTIPLE PLACES









# FACTORY STRENGTH



SHANGHAI DESIKENSHI MOLECULAR SIEVE CO.,LTD



6 Xinjian Sub Rd, Songjiang Area, Shanghai China