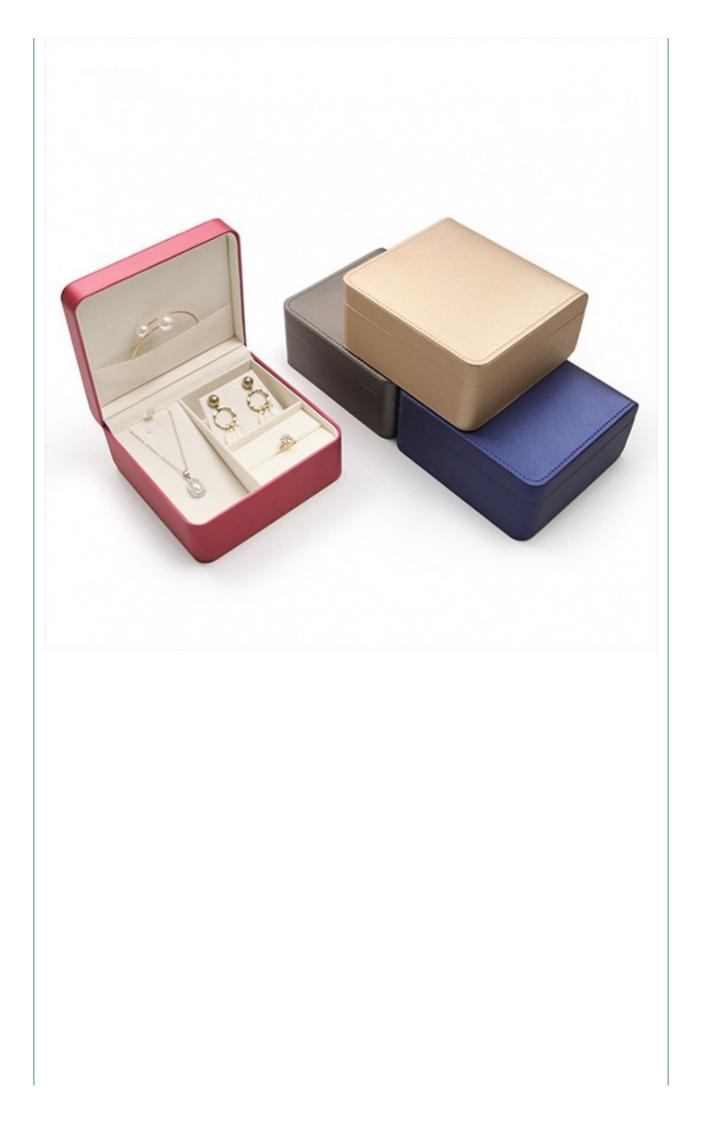

- Usage:
- Size:
- MOQ:
- Feature:

#### Customized Velvet

- Luxury Jewelry Box
- Customer's Logo
- Jewelry Packaging Display
- Customized Size
- 100pcs
- Eco-friendly



#### More Images





## **Products Description**

# Source factory specialized in packaging materials

| Product Name | Suitable for packaging materials of different products |
|--------------|--------------------------------------------------------|
| Material     | Diffent shapes and material for choose                 |
| color        | black and other color                                  |
| Logo         | available                                              |
| MOQ          | Customized Private label                               |
| Advantage    | Source Factory 13 Years Experience                     |















### PARTICIPATING IN MULTIPLE PLACES









# FACTORY STRENGTH



SHANGHAI DESIKENSHI MOLECULAR SIEVE CO.,LTD



6 Xinjian Sub Rd, Songjiang Area, Shanghai China