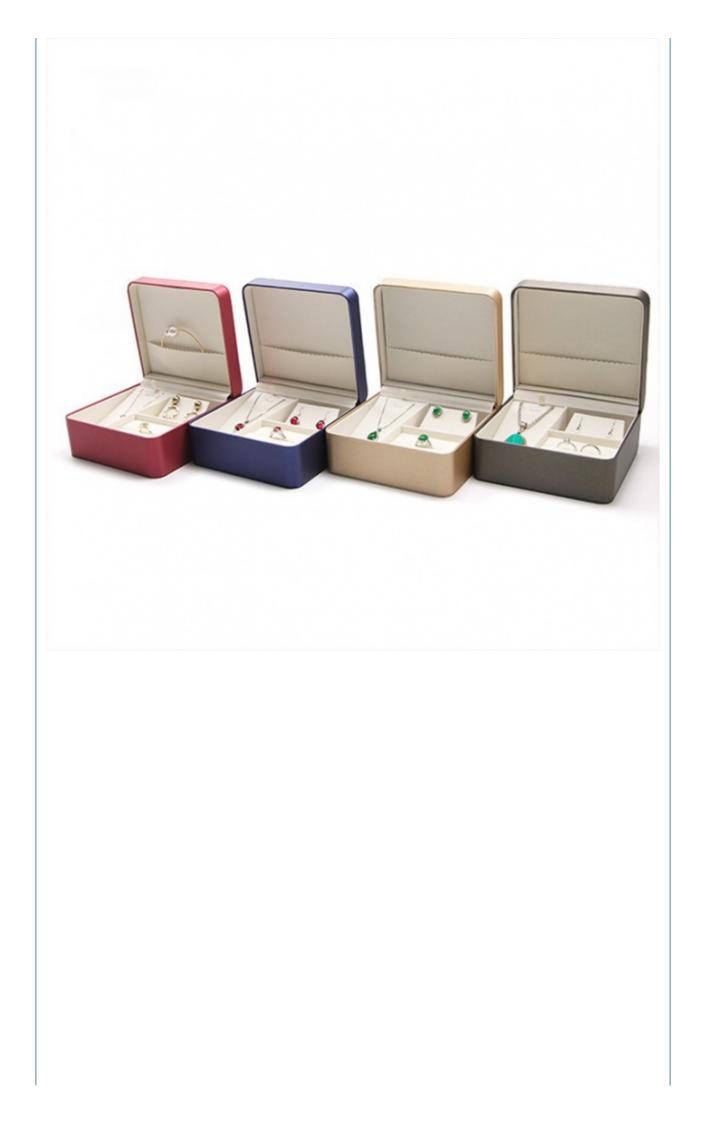

Usage:
- Size:
- MOQ:
- Feature:

#### Customized Velvet

- Luxury Jewelry Box
- Customer's Logo
- Jewelry Packaging Display
- Customized Size
- 100pcs
- Eco-friendly



#### More Images





## **Products Description**

# Source factory specialized in packaging materials

| Product Name | Suitable for packaging materials of different products |
|--------------|--------------------------------------------------------|
| Material     | Diffent shapes and material for choose                 |
| color        | black and other color                                  |
| Logo         | available                                              |
| MOQ          | Customized Private label                               |
| Advantage    | Source Factory 13 Years Experience                     |















### PARTICIPATING IN MULTIPLE PLACES









# FACTORY STRENGTH



SHANGHAI DESIKENSHI MOLECULAR SIEVE CO.,LTD



6 Xinjian Sub Rd, Songjiang Area, Shanghai China