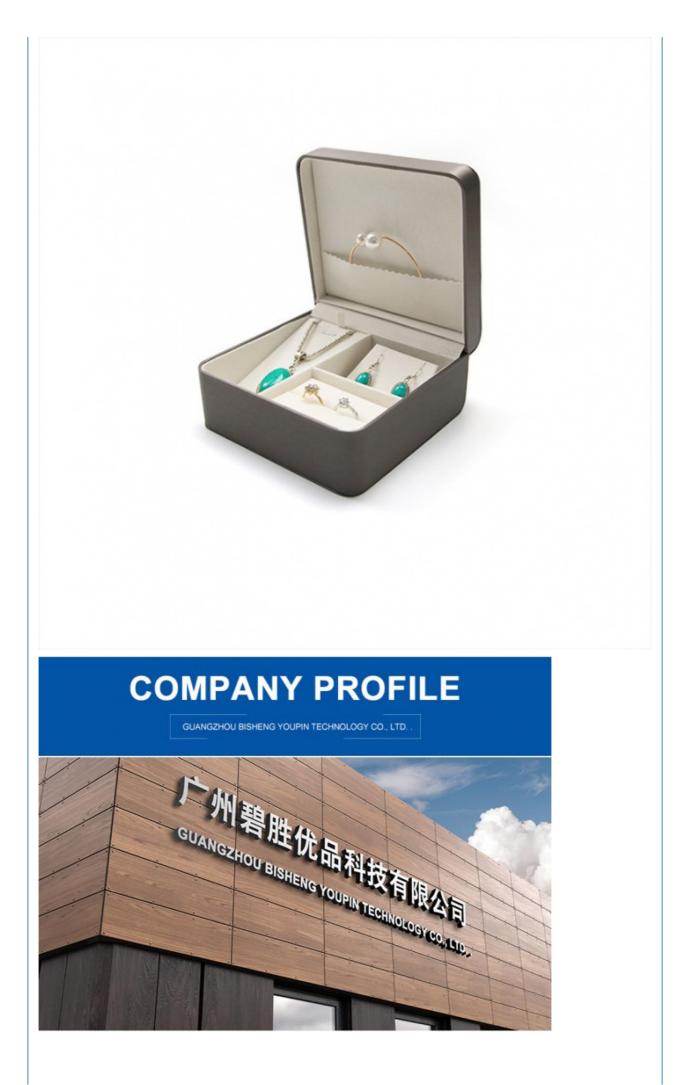

ge:
- Size:
- MOQ:
- Feature:

#### Customized Velvet

- Luxury Jewelry Box
- Customer's Logo
- Jewelry Packaging Display
- Customized Size
- 100pcs
- Eco-friendly



#### More Images





## **Products Description**

# Source factory specialized in packaging materials

| Product Name | Suitable for packaging materials of different products |
|--------------|--------------------------------------------------------|
| Material     | Diffent shapes and material for choose                 |
| color        | black and other color                                  |
| Logo         | available                                              |
| MOQ          | Customized Private label                               |
| Advantage    | Source Factory 13 Years Experience                     |















### PARTICIPATING IN MULTIPLE PLACES









# FACTORY STRENGTH



SHANGHAI DESIKENSHI MOLECULAR SIEVE CO.,LTD



6 Xinjian Sub Rd, Songjiang Area, Shanghai China