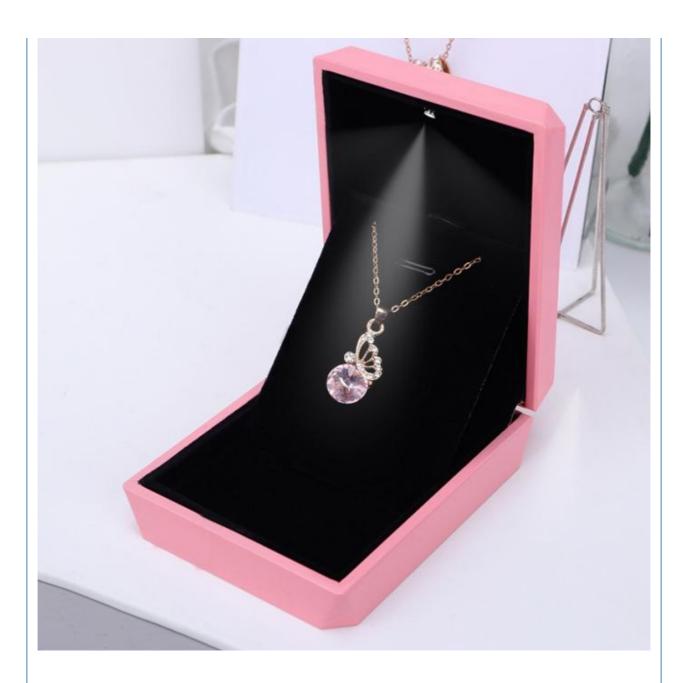

### Creative LED lighting jewelry necklace box ring bracelet pendant box spot

#### **Product Specification**

• Color: Customized

Material: Velvet

Product Name: Luxury Jewelry BoxLogo: Customer's Logo

• Usage: Jewelry Packaging Display

• Size: Customized Size

MOQ: 100pcsFeature: Eco-friendly