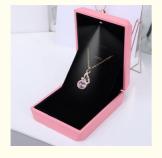

### Creative LED lighting jewelry necklace box ring bracelet pendant box spot

#### **Product Specification**

• Color: Customized

Material: Velvet

Product Name: Luxury Jewelry BoxLogo: Customer's Logo

• Usage: Jewelry Packaging Display

• Size: Customized Size

MOQ: 100pcsFeature: Eco-friendly