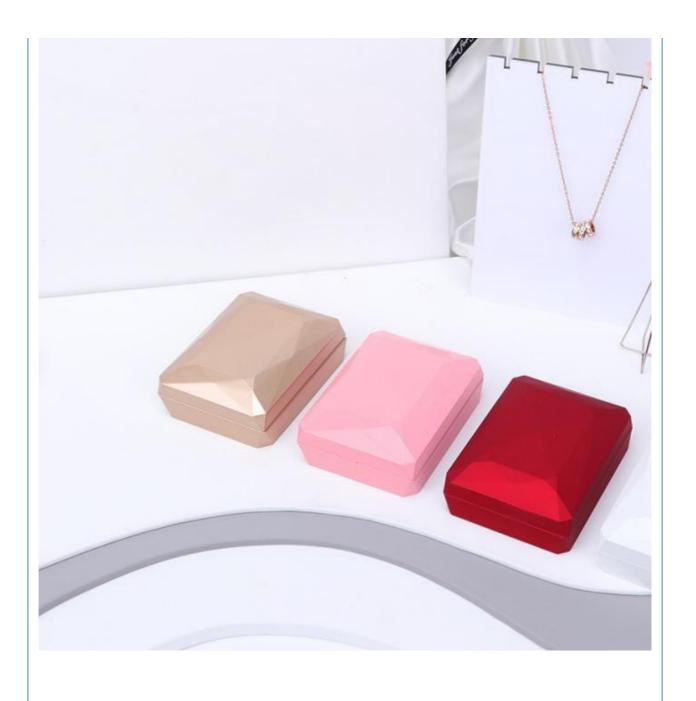

#### **Product Specification**

• Color: Customized

Material: Velvet

Product Name: Luxury Jewelry BoxLogo: Customer's Logo

• Usage: Jewelry Packaging Display

• Size: Customized Size

MOQ: 100pcsFeature: Eco-friendly

### More Images