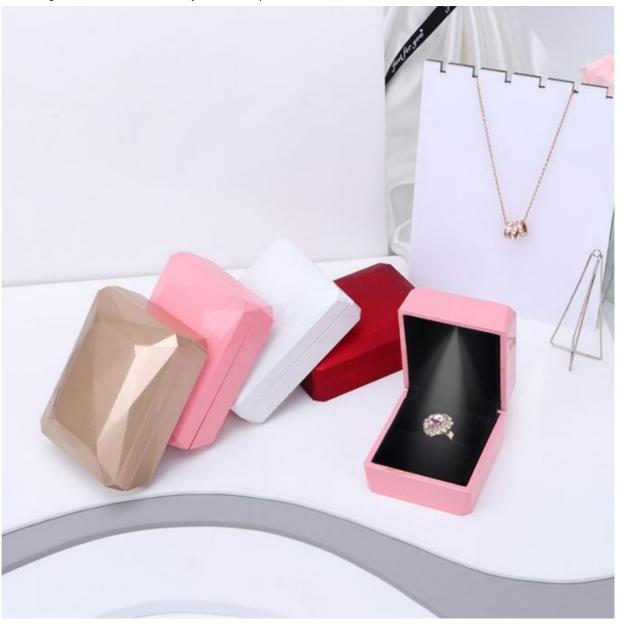

## July 1

### Creative LED lighting jewelry necklace box ring bracelet pendant box spot

#### Basic Information

• Place of Origin: Guangdong, China

• Minimum Order Quantity: 500 boxes

• Price: \$1.20/boxes 500-4999 boxes



#### **Product Specification**

• Color: Customized

Material: Velvet

Product Name: Luxury Jewelry BoxLogo: Customer's Logo

• Usage: Jewelry Packaging Display

• Size: Customized Size

MOQ: 100pcsFeature: Eco-friendly



### More Images









### **Products Description**

## Source factory specialized in packaging materials

Product Name Suitable for packaging materials of different products

Material Diffent shapes and material for choose

color black and other color

Logo available

MOQ Customized Private label

Advantage Source Factory 13 Years Experience













# **COMPANY PROFILE**

GUANGZHOU BISHENG YOUPIN TECHNOLOGY CO., LTD. .



# GOLDEN SUPPLIER FOR E-COMMERCE PLATFORM















Our Staff More than 10 years experienced staff



Guarantee Drop shipping ti pretect your business secrt



24 Hour Online Wthin 24 hour quick response



Professional Sevice
One-stop senryice from to all of Ching



Quality Control Scientific management and quality control

## **OUR CERTIFICATES**

GUANGZHOU BISHENG YOUPIN TECHNOLOGY CO., LTD.



### PARTICIPATING IN MULTIPLE **PLACES**









### **FACTORY STRENGTH**











6 Xinjian Sub Rd, Songjiang Area, Shanghai China