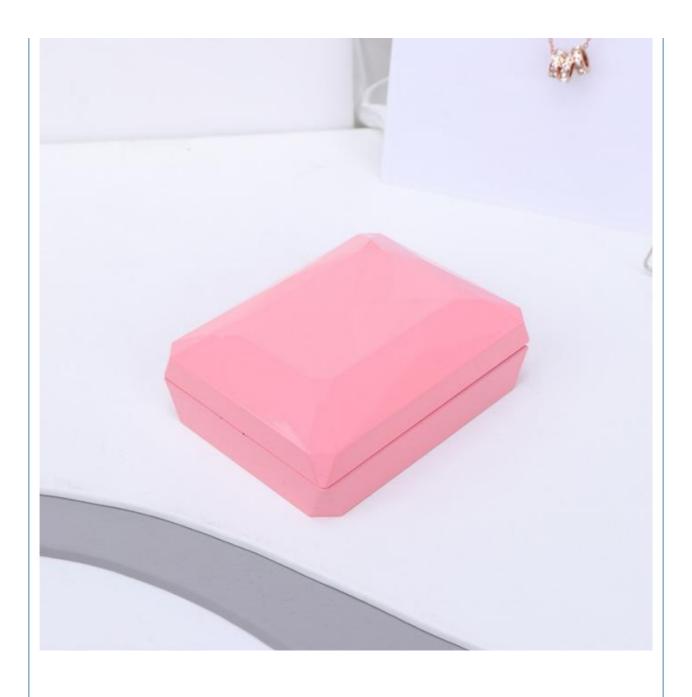

#### **Product Specification**

• Color: Customized

Material: Velvet

Product Name: Luxury Jewelry BoxLogo: Customer's Logo

• Usage: Jewelry Packaging Display

• Size: Customized Size

MOQ: 100pcsFeature: Eco-friendly

### More Images