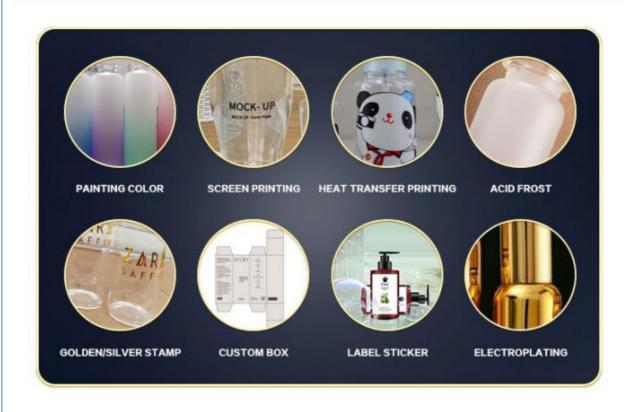

|  |
| Bottle material | Caliber          |  |
| PE              | 38mm             |  |



\*The above data are all manuallymeasured, there are errors, for reference only, please prevail in kind

# Source factory specialized in packaging materials

| Product Name | Suitable for packaging materials of different products |
|--------------|--------------------------------------------------------|
| Material     | Diffent shapes and material for choose                 |
| color        | black and other color                                  |
| Logo         | available                                              |
| MOQ          | Customized Private label                               |
| Advantage    | Source Factory 13 Years Experience                     |

# **CUSTOMIZATION SERVICE**



# **About the Company**



Guangzhou Beson Plastic Processing Co., Ltd. is located in Guangzhou, a professional plastic and glass product manufacturing center integrating design and production, and stands out in the fierce market competition. The company has developed four workshops for the production of plastic hoses, PET bottles, plastic cans and ABL pipes. Quality is the life of an enterprise. In the fierce market competition, our company wins with quality and enjoys good reputation. Warmly welcome to cooperate with the vast number of partners to explore areas of exchange, common development and create brilliance. We synchronize with your ideal partner



Our Staff More than 10 years experienced staff



Guarantee
Drop shipping ti pretect your business secrt



24 Hour Online Wthin 24