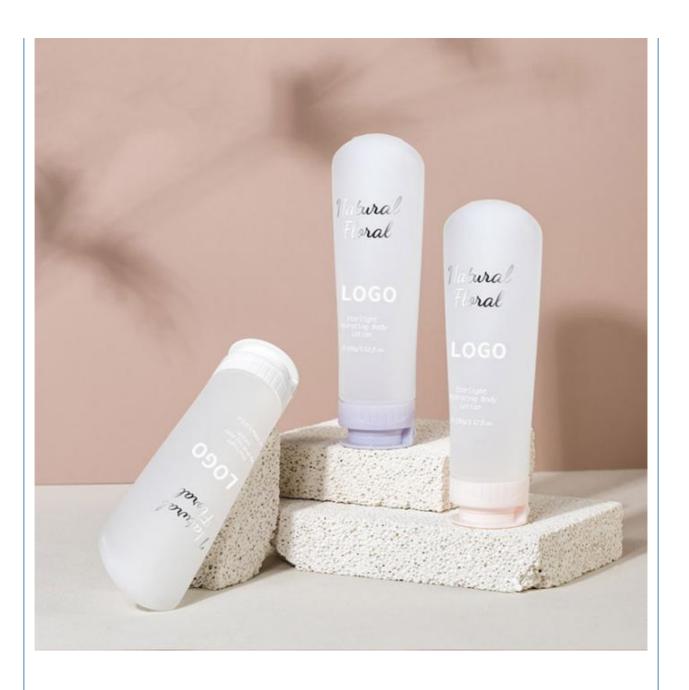

# 100ml Inverted BottleTube Material Cleanser Hand Cream PP Flip Cap Bottle Lotion Bottle Cosmetic Packaging

#### **Basic Information**

• Place of Origin: Guangdong, China

• Minimum Order Quantity: 5000 pieces

• Price: \$0.38/pieces 5000-19999 pieces



## **Product Specification**

Industrial Use: Cosmetic
Base Material: PETG
Body Material: PETG
Collar Material: PETG

• Sealing Type: PUMP SPRAYER

• Use: Shampoo, Face Mask, Face Cream, Skin

Care Serum, Facial Cleanser, SKIN CARE

• Plastic Type: PE

• Product Name: Tube + PP Flip Cap

Capacity: 100 MLColor: Custom ColorMOQ: 5000pcs

Usage: Cosmetic Personal Care Packaging

OEM/ODM: Highly Welcomed
 Material: PETG Bottle + PP Cap



## More Images









## **Product Description**









| Weight          | Product capacity |  |
|-----------------|------------------|--|
| 19g             | 100g             |  |
| Bottle material | Caliber          |  |
| PE              | 38mm             |  |



\*The above data are all manuallymeasured, there are errors, for reference only, please prevail in kind

# Source factory specialized in packaging materials

| Product Name | Suitable for packaging materials of different products |
|--------------|--------------------------------------------------------|
| Material     | Diffent shapes and material for choose                 |
| color        | black and other color                                  |
| Logo         | available                                              |
| MOQ          | Customized Private label