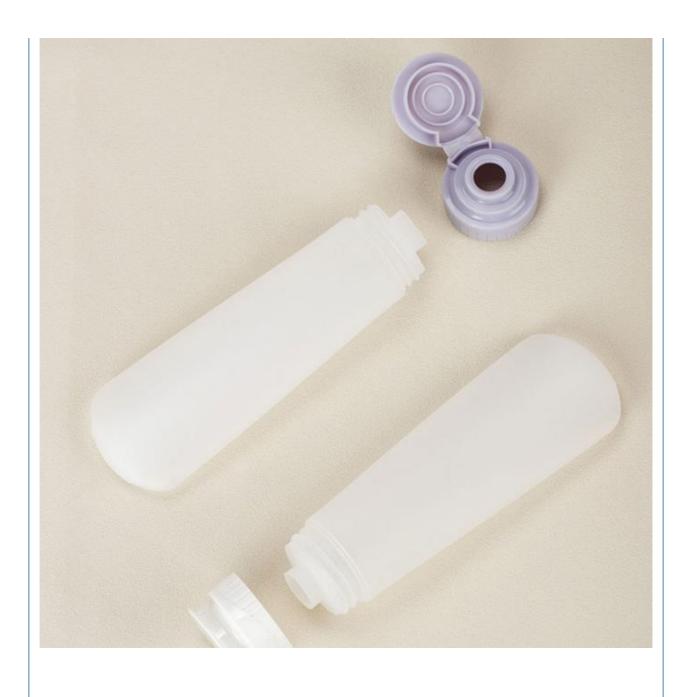

• Plastic Type: PE

• Product Name: Tube + PP Flip Cap

Capacity: 100 MLColor: Custom ColorMOQ: 5000pcs

Usage: Cosmetic Personal Care Packaging

OEM/ODM: Highly Welcomed
 Material: PETG Bottle + PP Cap

## **Product Description**

| Weight          | Product capacity |  |
|-----------------|------------------|--|
| 19g             | 100g             |  |
| Bottle material | Caliber          |  |
| PE              | 38mm             |  |