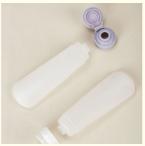

# 100ml Inverted BottleTube Material Cleanser Hand Cream PP Flip Cap Bottle Lotion Bottle Cosmetic Packaging

#### **Basic Information**

• Place of Origin: Guangdong, China

• Minimum Order Quantity: 5000 pieces

• Price: \$0.38/pieces 5000-19999 pieces



## **Product Specification**

Industrial Use: Cosmetic
Base Material: PETG
Body Material: PETG
Collar Material: PETG

• Sealing Type: PUMP SPRAYER

• Use: Shampoo, Face Mask, Face Cream, Skin

Care Serum, Facial Cleanser, SKIN CARE

• Plastic Type: PE

• Product Name: Tube + PP Flip Cap

Capacity: 100 MLColor: Custom ColorMOQ: 5000pcs

Usage: Cosmetic Personal Care Packaging

OEM/ODM: Highly Welcomed
 Material: PETG Bottle + PP Cap



## More Images









## **Product Description**









| Weight          | Product capacity |  |
|-----------------|------------------|--|
| 19g             | 100g             |  |
| Bottle material | Caliber          |  |
| PE              | 38mm             |  |



\*The above data are all manuallymeasured, there are errors, for reference only, please prevail in kind

# Source factory specialized in packaging materials

| Product Name | Suitable for packaging materials of different products |
|--------------|--------------------------------------------------------|
| Material     | Diffent shapes and material for choose                 |
| color        | black and other color                                  |
| Logo         | available                                              |
| MOQ          |