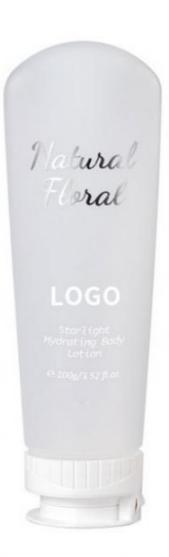

• Plastic Type: PE

• Product Name: Tube + PP Flip Cap

Capacity: 100 MLColor: Custom ColorMOQ: 5000pcs

Usage: Cosmetic Personal Care Packaging

OEM/ODM: Highly Welcomed
 Material: PETG Bottle + PP Cap

## More Images