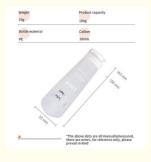

## **Product Description**

| Weight          | Product capacity |  |
|-----------------|------------------|--|
| 19g             | 100g             |  |
| Bottle material | Caliber          |  |
| PE              | 38mm             |  |

\*The above data are all manuallymeasured, there are errors, for reference only, please prevail in kind