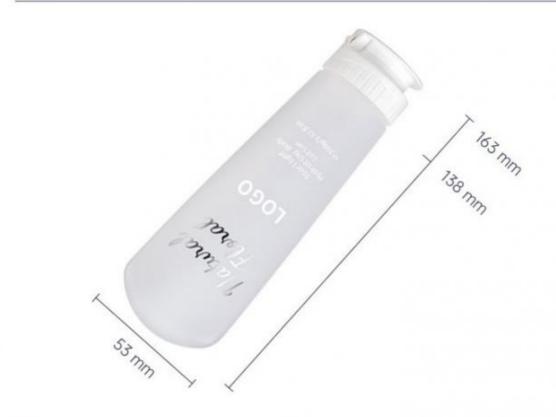

## **Product Description**

| Weight          | Product capacity |  |
|-----------------|------------------|--|
| 19g             | 100g             |  |
| Bottle material | Caliber          |  |
| PE              | 38mm             |  |

\*The above data are all manuallymeasured, there are errors, for reference only, please prevail in kind