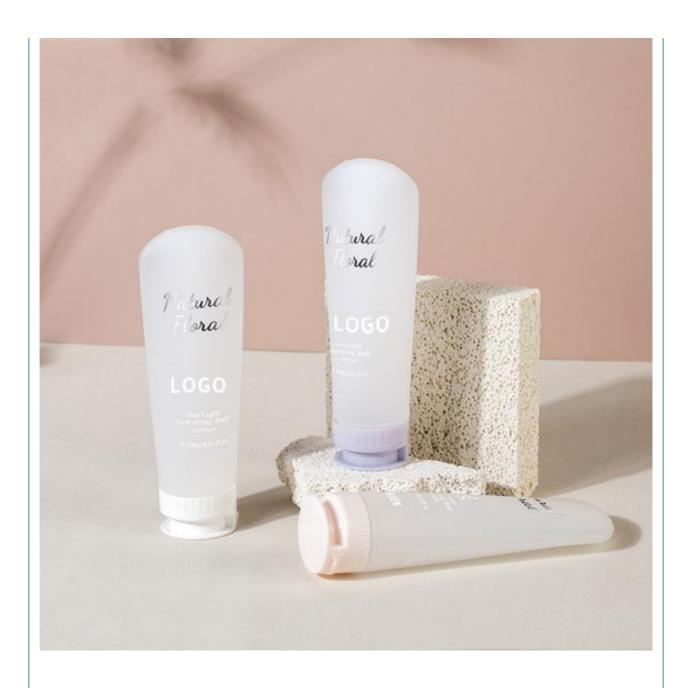

• Plastic Type: PE

• Product Name: Tube + PP Flip Cap

Capacity: 100 MLColor: Custom ColorMOQ: 5000pcs

Usage: Cosmetic Personal Care Packaging

OEM/ODM: Highly Welcomed
 Material: PETG Bottle + PP Cap

## **Product Description**

| Weight          | Product capacity |  |
|-----------------|------------------|--|
| 19g             | 100g             |  |
| Bottle material | Caliber          |  |
| PE              | 38mm             |  |