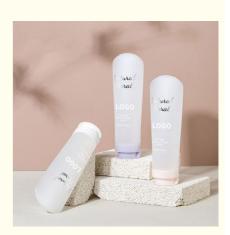

# 100ml Inverted BottleTube Material Cleanser Hand Cream PP Flip Cap Bottle Lotion Bottle Cosmetic Packaging

#### **Basic Information**

• Place of Origin: Guangdong, China

• Minimum Order Quantity: 5000 pieces

• Price: \$0.38/pieces 5000-19999 pieces



## **Product Specification**

Industrial Use: Cosmetic
Base Material: PETG
Body Material: PETG
Collar Material: PETG

• Sealing Type: PUMP SPRAYER

• Use: Shampoo, Face Mask, Face Cream, Skin

Care Serum, Facial Cleanser, SKIN CARE

• Plastic Type: PE

• Product Name: Tube + PP Flip Cap

Capacity: 100 MLColor: Custom ColorMOQ: 5000pcs

Usage: Cosmetic Personal Care Packaging

OEM/ODM: Highly Welcomed
 Material: PETG Bottle + PP Cap



## More Images









## **Product Description**









| Weight          | Product capacity |  |
|-----------------|------------------|--|
| 19g             | 100g             |  |
| Bottle material | Caliber          |  |
| PE              | 38mm             |  |



\*The above data are all manuallymeasured, there are errors, for reference only, please prevail in kind

# Source factory specialized in packaging materials

| Product Name | Suitable for packaging materials of different products |
|--------------|--------------------------------------------------------|
| Material     | Diffent shapes and material for choose                 |
| color        | black and other color                                  |
| Logo         | available