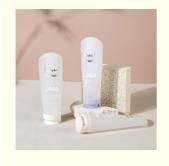

# 100ml Inverted BottleTube Material Cleanser Hand Cream PP Flip Cap Bottle Lotion Bottle Cosmetic Packaging

#### **Basic Information**

• Place of Origin: Guangdong, China

• Minimum Order Quantity: 5000 pieces

• Price: \$0.38/pieces 5000-19999 pieces



## **Product Specification**

Industrial Use: Cosmetic
Base Material: PETG
Body Material: PETG
Collar Material: PETG

• Sealing Type: PUMP SPRAYER

• Use: Shampoo, Face Mask, Face Cream, Skin

Care Serum, Facial Cleanser, SKIN CARE

• Plastic Type: PE

• Product Name: Tube + PP Flip Cap

Capacity: 100 MLColor: Custom ColorMOQ: 5000pcs

Usage: Cosmetic Personal Care Packaging

OEM/ODM: Highly Welcomed
 Material: PETG Bottle + PP Cap



## More Images









## **Product Description**









| Weight          | Product capacity |  |
|-----------------|------------------|--|
| 19g             | 100g             |  |
| Bottle material | Caliber          |  |
| PE              | 38mm             |  |



\*The above data are all manuallymeasured, there are errors, for reference only, please prevail in kind

# Source factory specialized in packaging materials

| Product Name | Suitable for packaging materials of different products |
|--------------|--------------------------------------------------------|
| Material     | Diffent shapes and material for choose                 |
| color        | black and other color                                  |
| Logo         | available                                              |
| MOQ