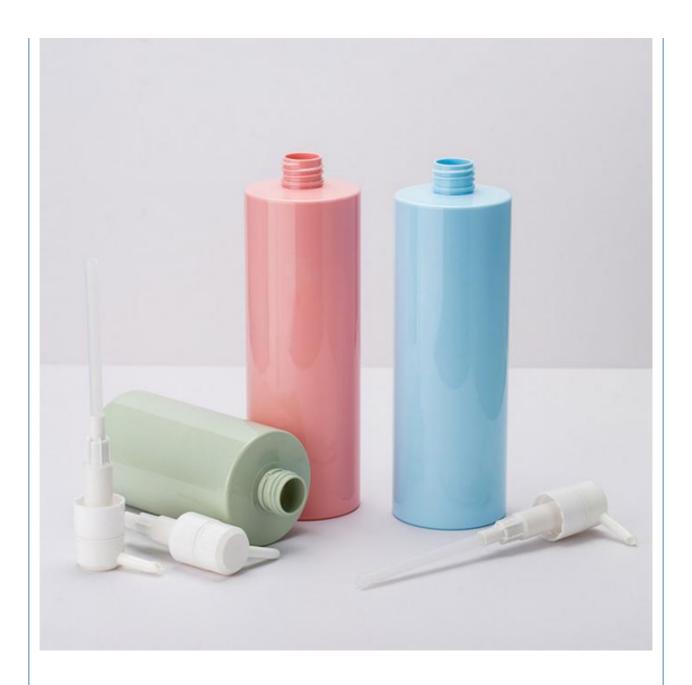

• Plastic Type: PE

Product Name: PET Plastic Bottle
Capacity: 300ml 500ml
Color: Custom Color
MOQ: 5000pcs

Usage: Cosmetic Personal Care Packaging

OEM/ODM: Highly Welcomed
 Material: PETG Bottle + PP Cap

## **Product Description**

| Weight          | Product capacity |  |
|-----------------|------------------|--|
| 47g/35g         | 500ml/300ml      |  |
| Bottle material | Caliber          |  |
| PET             | 32mm/32mm        |  |