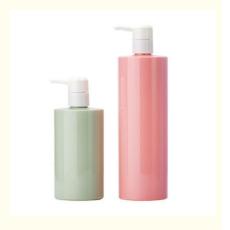

• Plastic Type: PE

Product Name: PET Plastic Bottle
Capacity: 300ml 500ml
Color: Custom Color
MOQ: 5000pcs

Usage: Cosmetic Personal Care Packaging

OEM/ODM: Highly Welcomed
 Material: PETG Bottle + PP Cap

## **Product Description**

| Weight          | Product capacity |  |
|-----------------|------------------|--|
| 47g/35g         | 500ml/300ml      |  |
| Bottle material | Caliber          |  |
| PET             | 32mm/32mm        |  |