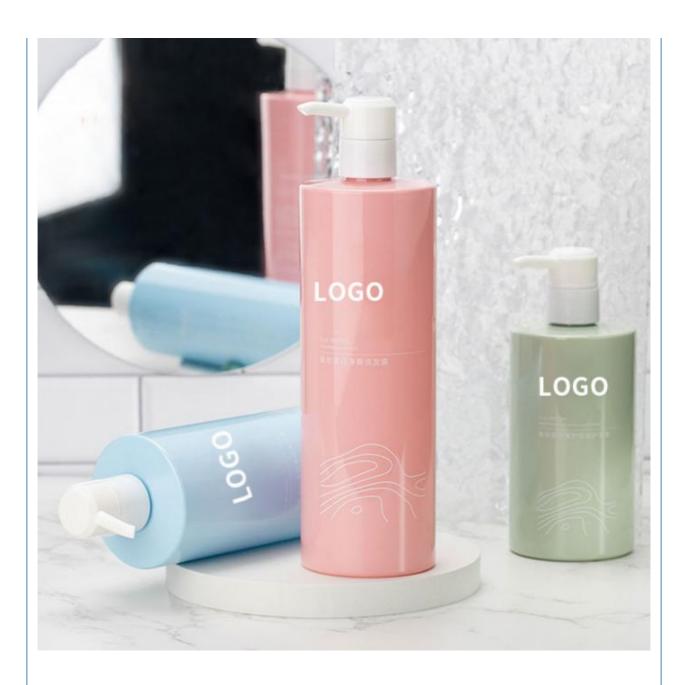

### **Product Specification**

Industrial Use: Cosmetic
Base Material: PETG
Body Material: PETG
Collar Material: PETG

• Sealing Type: PUMP SPRAYER

• Use: Shampoo, Face Mask, Face Cream, Skin

Care Serum, Facial Cleanser, SKIN CARE

• Plastic Type: PE

Product Name: PET Plastic Bottle
Capacity: 300ml 500ml
Color: Custom Color
MOQ: 5000pcs

Usage: Cosmetic Personal Care Packaging

OEM/ODM: Highly Welcomed
 Material: PETG Bottle + PP Cap