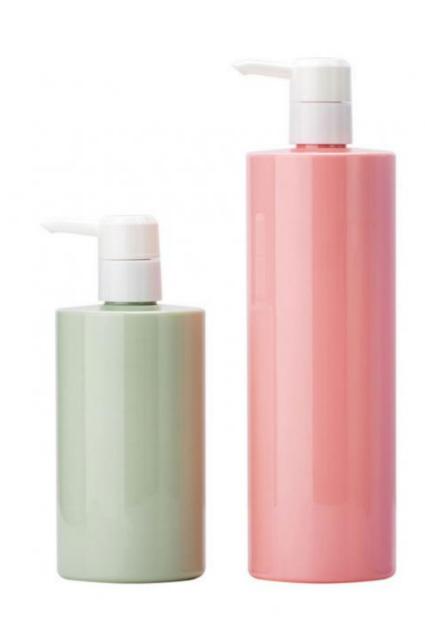

• Plastic Type: PE

Product Name: PET Plastic Bottle
Capacity: 300ml 500ml
Color: Custom Color
MOQ: 5000pcs

Usage: Cosmetic Personal Care Packaging

OEM/ODM: Highly Welcomed
 Material: PETG Bottle + PP Cap

## **Product Description**

| Weight          | Product capacity |  |
|-----------------|------------------|--|
| 47g/35g         | 500ml/300ml      |  |
| Bottle material | Caliber          |  |
| PET             | 32mm/32mm        |  |