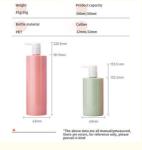

## **Product Description**

| Weight          | Product capacity |  |
|-----------------|------------------|--|
| 47g/35g         | 500ml/300ml      |  |
| Bottle material | Caliber          |  |
| PET             | 32mm/32mm        |  |