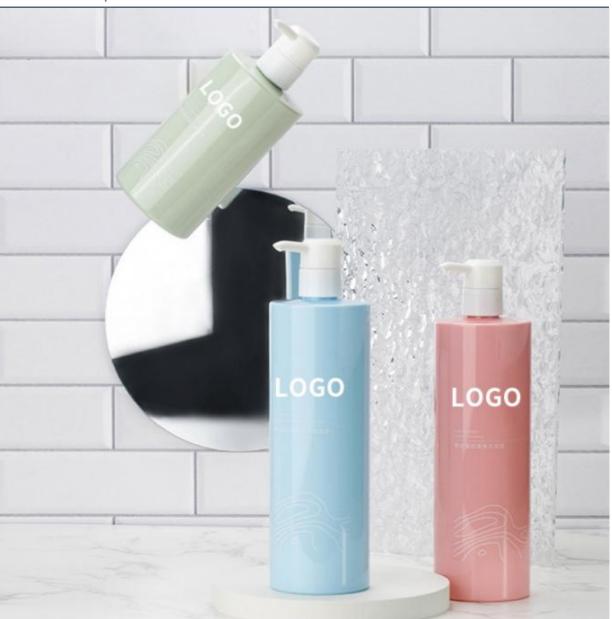

### **Product Specification**

Industrial Use: Cosmetic
Base Material: PETG
Body Material: PETG
Collar Material: PETG

• Sealing Type: PUMP SPRAYER

• Use: Shampoo, Face Mask, Face Cream, Skin

Care Serum, Facial Cleanser, SKIN CARE

• Plastic Type: PE

Product Name: PET Plastic Bottle
Capacity: 300ml 500ml
Color: Custom Color
MOQ: 5000pcs

Usage: Cosmetic Personal Care Packaging

OEM/ODM: Highly Welcomed
 Material: PETG Bottle + PP Cap