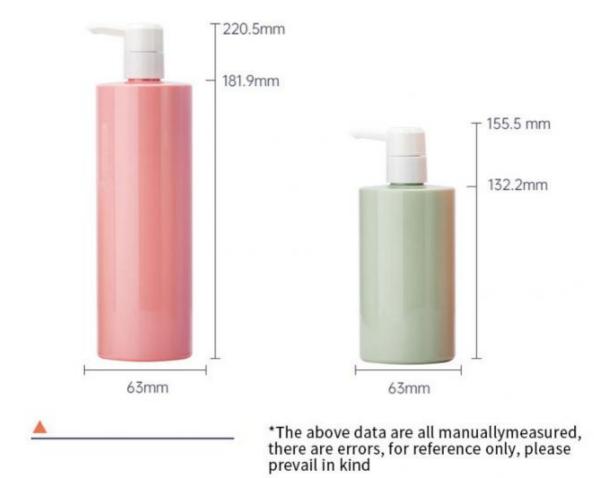

## **Product Description**

| Weight          | Product capacity |  |
|-----------------|------------------|--|
| 47g/35g         | 500ml/300ml      |  |
| Bottle material | Caliber          |  |
| PET             | 32mm/32mm        |  |