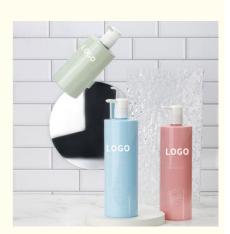

• Plastic Type: PE

Product Name: PET Plastic Bottle
Capacity: 300ml 500ml
Color: Custom Color
MOQ: 5000pcs

Usage: Cosmetic Personal Care Packaging

OEM/ODM: Highly Welcomed
 Material: PETG Bottle + PP Cap

## **Product Description**

| Weight          | Product capacity |  |
|-----------------|------------------|--|
| 47g/35g         | 500ml/300ml      |  |
| Bottle material | Caliber          |  |
| PET             | 32mm/32mm        |  |