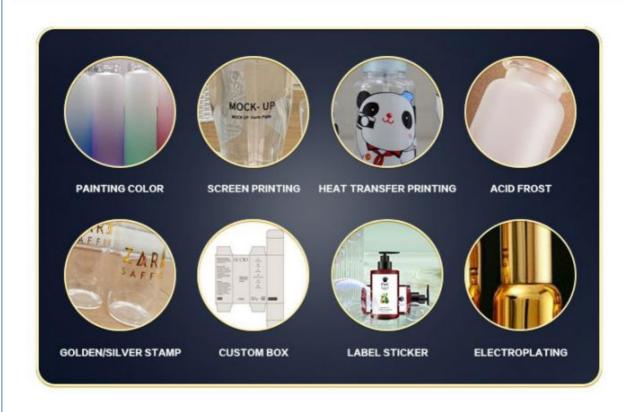

| Product capacity |  |
|-----------------|------------------|--|
| 47g/35g         | 500ml/300ml      |  |
| Bottle material | Caliber          |  |
| PET             | 32mm/32mm        |  |



# Source factory specialized in packaging materials

| Product Name | Suitable for packaging materials of different products |
|--------------|--------------------------------------------------------|
| Material     | Diffent shapes and material for choose                 |
| color        | black and other color                                  |
| Logo         | available                                              |
| MOQ          | Customized Private label                               |
| Advantage    | Source Factory 13 Years Experience                     |

# **CUSTOMIZATION SERVICE**



# **About the Company**



Guangzhou Beson Plastic Processing Co., Ltd. is located in Guangzhou, a professional plastic and glass product manufacturing center integrating design and production, and stands out in the fierce market competition. The company has developed four workshops for the production of plastic hoses, PET bottles, plastic cans and ABL pipes. Quality is the life of an enterprise. In the fierce market competition, our company wins with quality and enjoys good reputation. Warmly welcome to cooperate with the vast number of partners to explore areas of exchange, common development and create brilliance. We synchronize with your ideal partner



Our Staff More than 10 years experienced staff



Guarantee
Drop shipping ti pretect your business secrt



24 Hour Online Wthin 24