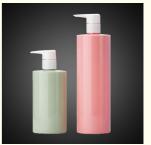

### **Product Specification**

Industrial Use: Cosmetic
Base Material: PETG
Body Material: PETG
Collar Material: PETG

• Sealing Type: PUMP SPRAYER

• Use: Shampoo, Face Mask, Face Cream, Skin

Care Serum, Facial Cleanser, SKIN CARE

• Plastic Type: PE

Product Name: PET Plastic Bottle
Capacity: 300ml 500ml
Color: Custom Color
MOQ: 5000pcs

Usage: Cosmetic Personal Care Packaging

OEM/ODM: Highly Welcomed
 Material: PETG Bottle + PP Cap