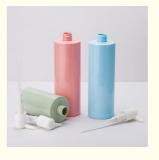

### **Product Specification**

Industrial Use: Cosmetic
Base Material: PETG
Body Material: PETG
Collar Material: PETG

• Sealing Type: PUMP SPRAYER

• Use: Shampoo, Face Mask, Face Cream, Skin

Care Serum, Facial Cleanser, SKIN CARE

• Plastic Type: PE

Product Name: PET Plastic Bottle
Capacity: 300ml 500ml
Color: Custom Color
MOQ: 5000pcs

Usage: Cosmetic Personal Care Packaging

OEM/ODM: Highly Welcomed
 Material: PETG Bottle + PP Cap

## **Product Description**

| Weight          | Product capacity |  |
|-----------------|------------------|--|
| 47g/35g         | 500ml/300ml      |  |
| Bottle material | Caliber          |  |
| PET             | 32mm/32mm        |  |