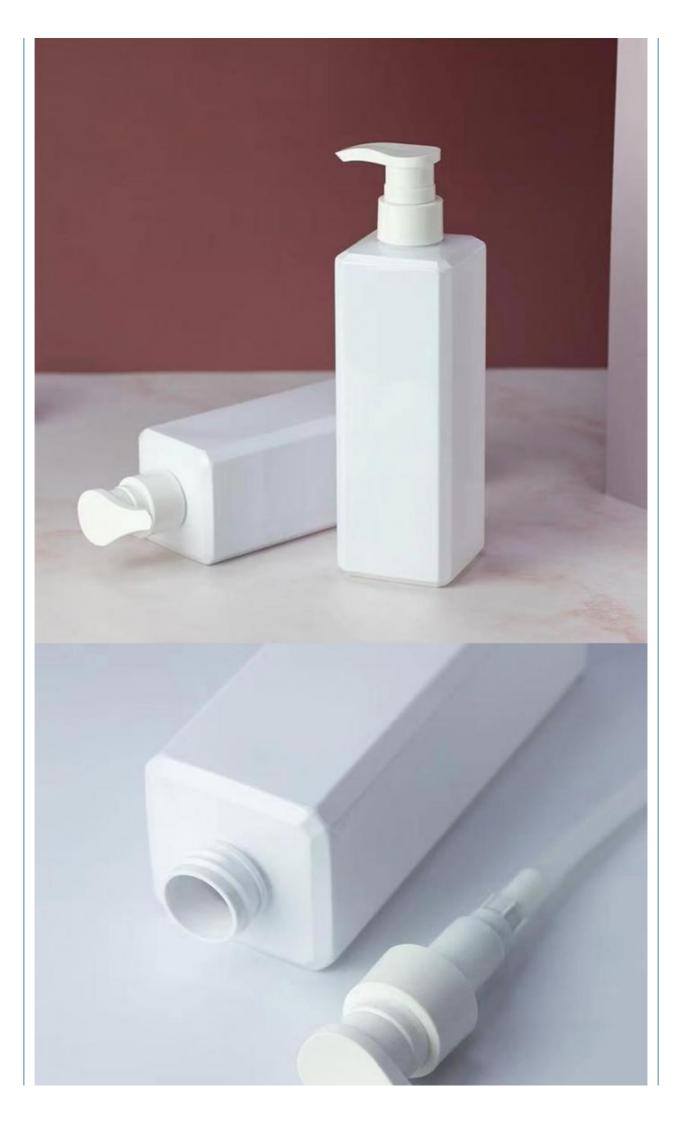

### **Product Specification**

Industrial Use: Cosmetic

• Use: Shampoo, Face Mask, Face Cream, Skin

Care Serum, Facial Cleanser, SKIN CARE

• Plastic Type: PET

Product Name: Cosmetic Plastic Bottle

• Usage: Shampoo, Lotion, Hair Care, Toner, And So

On

• Capacity: 300ml 500ml

Material: PET Bottle + PP Pump

Color: Custom Color

Logo: Acceptable Customer's Logo

• OEM/ODM: Highly Welcomed

Printing: Customized Silkscreen Print
 Feature: Eco-friendly Recyclable
 Keyword: Plastic Bottle Pet

#### More Images