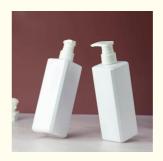

# 300ML500ML PET Shower Gel Shampoo Bottle Laundry Detergent Bottled Plastic Bottle For cosmetic packaging

### **Product Specification**

Industrial Use: Cosmetic

• Use: Shampoo, Face Mask, Face Cream, Skin

Care Serum, Facial Cleanser, SKIN CARE

• Plastic Type: PET

Product Name: Cosmetic Plastic Bottle

• Usage: Shampoo, Lotion, Hair Care, Toner, And So

On

• Capacity: 300ml 500ml

Material: PET Bottle + PP Pump

Color: Custom Color

Logo: Acceptable Customer's Logo

• OEM/ODM: Highly Welcomed

Printing: Customized Silkscreen Print
 Feature: Eco-friendly Recyclable
 Keyword: Plastic Bottle Pet