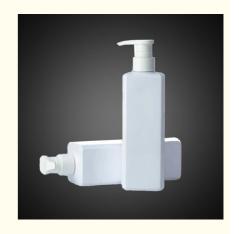

### **Product Specification**

Industrial Use: Cosmetic

• Use: Shampoo, Face Mask, Face Cream, Skin

Care Serum, Facial Cleanser, SKIN CARE

• Plastic Type: PET

Product Name: Cosmetic Plastic Bottle

• Usage: Shampoo, Lotion, Hair Care, Toner, And So

On

• Capacity: 300ml 500ml

Material: PET Bottle + PP Pump

Color: Custom Color

Logo: Acceptable Customer's Logo

• OEM/ODM: Highly Welcomed

Printing: Customized Silkscreen Print
 Feature: Eco-friendly Recyclable
 Keyword: Plastic Bottle Pet