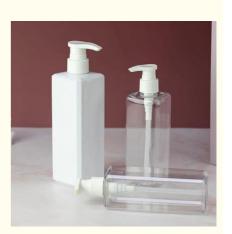

### **Product Specification**

Industrial Use: Cosmetic

• Use: Shampoo, Face Mask, Face Cream, Skin

Care Serum, Facial Cleanser, SKIN CARE

• Plastic Type: PET

Product Name: Cosmetic Plastic Bottle

• Usage: Shampoo, Lotion, Hair Care, Toner, And So

On

• Capacity: 300ml 500ml

Material: PET Bottle + PP Pump

Color: Custom Color

Logo: Acceptable Customer's Logo

• OEM/ODM: Highly Welcomed

Printing: Customized Silkscreen Print
 Feature: Eco-friendly Recyclable
 Keyword: Plastic Bottle Pet