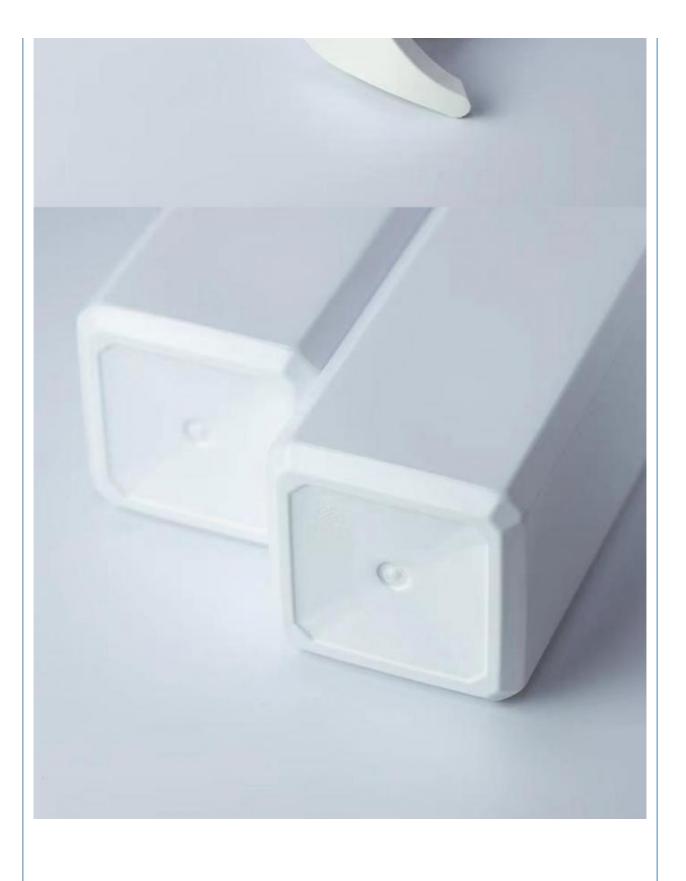

Bottle Laundry Detergent Bottled Plastic Bottle For cosmetic packaging

#### **Basic Information**

Place of Origin: Guangdong, ChinaMinimum Order Quantity: 5000 pieces

• Price: \$0.33/pieces 5000-9999 pieces



### **Product Specification**

Industrial Use: Cosmetic

• Use: Shampoo, Face Mask, Face Cream, Skin

Care Serum, Facial Cleanser, SKIN CARE

• Plastic Type: PET

Product Name: Cosmetic Plastic Bottle

• Usage: Shampoo, Lotion, Hair Care, Toner, And So

On

• Capacity: 300ml 500ml

Material: PET Bottle + PP Pump

Color: Custom Color

Logo: Acceptable Customer's Logo

• OEM/ODM: Highly Welcomed

Printing: Customized Silkscreen Print
 Feature: Eco-friendly Recyclable
 Keyword: Plastic Bottle Pet



#### More Images









## Product Description

## **Product Description**











# Source factory specialized in packaging materials

| Product Name | Suitable for packaging materials of different products |
|--------------|--------------------------------------------------------|
| Material     | Diffent shapes and material for choose                 |
| color        | black and other color                                  |
| Logo         | available                                              |
| MOQ          | Customized Private label                               |
| Advantage    | Source Factory 13 Years Experience                     |

# **CUSTOMIZATION SERVICE**



# **About the Company**



Guangzhou Beson Plastic Processing Co., Ltd. is located in Guangzhou, a professional plastic and glass product manufacturing center integrating design and production,