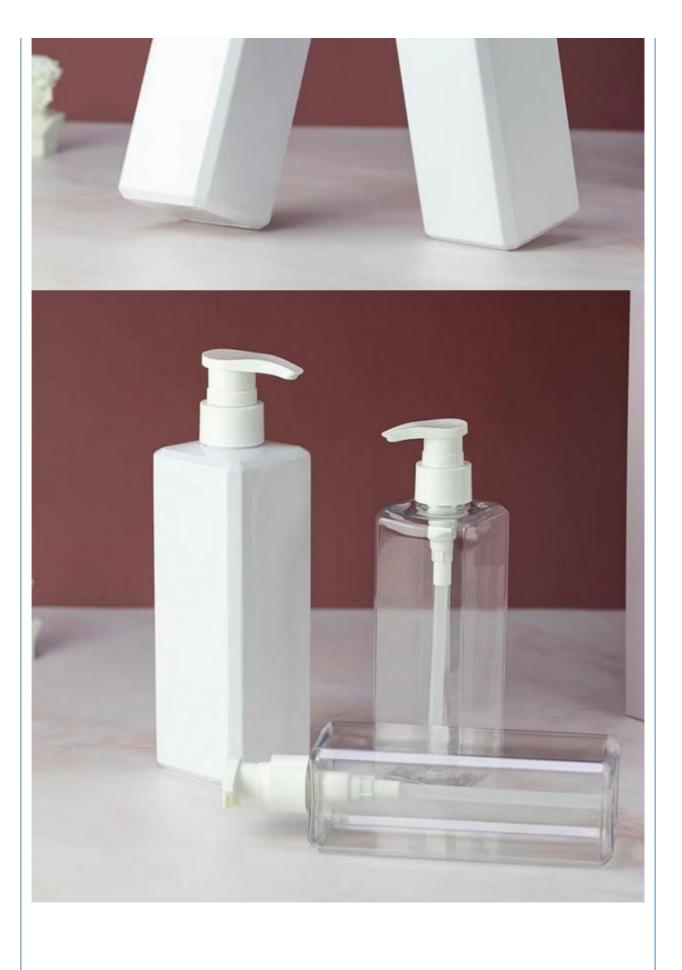

#### More Images

# 300ML500ML PET Shower Gel Shampoo Bottle Laundry Detergent Bottled Plastic Bottle For cosmetic packaging

### **Product Specification**

Industrial Use: Cosmetic

• Use: Shampoo, Face Mask, Face Cream, Skin

Care Serum, Facial Cleanser, SKIN CARE

• Plastic Type: PET

Product Name: Cosmetic Plastic Bottle

• Usage: Shampoo, Lotion, Hair Care, Toner, And So

On

• Capacity: 300ml 500ml

Material: PET Bottle + PP Pump

Color: Custom Color

Logo: Acceptable Customer's Logo

• OEM/ODM: Highly Welcomed

Printing: Customized Silkscreen Print
 Feature: Eco-friendly Recyclable
 Keyword: Plastic Bottle Pet