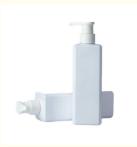

# 300ML500ML PET Shower Gel Shampoo Bottle Laundry Detergent Bottled Plastic Bottle For cosmetic packaging

### **Product Specification**

Industrial Use: Cosmetic

• Use: Shampoo, Face Mask, Face Cream, Skin

Care Serum, Facial Cleanser, SKIN CARE

• Plastic Type: PET

Product Name: Cosmetic Plastic Bottle

• Usage: Shampoo, Lotion, Hair Care, Toner, And So

On

• Capacity: 300ml 500ml

Material: PET Bottle + PP Pump

Color: Custom Color

Logo: Acceptable Customer's Logo

• OEM/ODM: Highly Welcomed

Printing: Customized Silkscreen Print
 Feature: Eco-friendly Recyclable
 Keyword: Plastic Bottle Pet