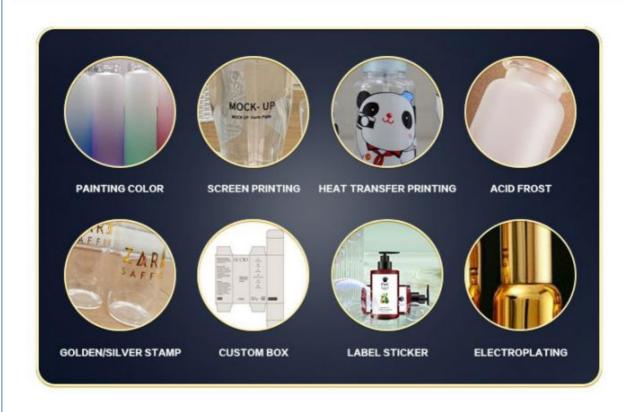

comed

Printing: Customized Silkscreen Print
 Feature: Eco-friendly Recyclable
 Keyword: Plastic Bottle Pet



#### More Images









## Product Description

## **Product Description**











# Source factory specialized in packaging materials

| Product Name | Suitable for packaging materials of different products |
|--------------|--------------------------------------------------------|
| Material     | Diffent shapes and material for choose                 |
| color        | black and other color                                  |
| Logo         | available                                              |
| MOQ          | Customized Private label                               |
| Advantage    | Source Factory 13 Years Experience                     |

# **CUSTOMIZATION SERVICE**



# **About the Company**



Guangzhou Beson Plastic Processing Co., Ltd. is located in Guangzhou, a professional plastic and glass product manufacturing center integrating design and production, and stands out in the fierce market competition. The company has developed four workshops for the production of plastic hoses, PET bottles, plastic cans and ABL pipes. Quality is the life of an enterprise. In the fierce market competition, our company wins with quality and enjoys good reputation. Warmly welcome to cooperate with the vast number of partners to explore areas of exchange, common development and create brilliance. We synchronize with your ideal partner



Our Staff More than 10 years experienced staff



Guarantee
Drop shipping ti pretect your business secrt



24 Hour Online Wthin 24