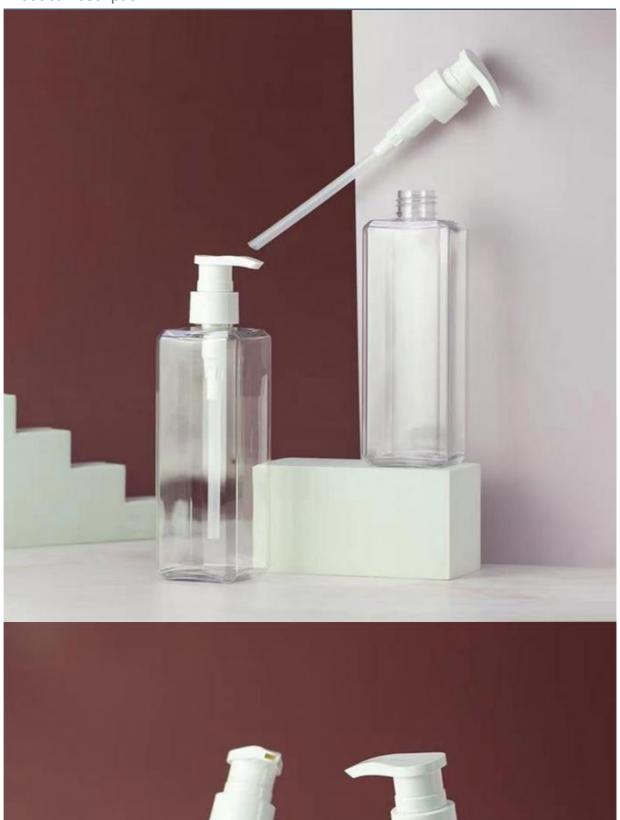

#### More Images

# 300ML500ML PET Shower Gel Shampoo Bottle Laundry Detergent Bottled Plastic Bottle For cosmetic packaging

### **Product Specification**

Industrial Use: Cosmetic

• Use: Shampoo, Face Mask, Face Cream, Skin

Care Serum, Facial Cleanser, SKIN CARE

• Plastic Type: PET

Product Name: Cosmetic Plastic Bottle

• Usage: Shampoo, Lotion, Hair Care, Toner, And So

On

• Capacity: 300ml 500ml

Material: PET Bottle + PP Pump

Color: Custom Color

Logo: Acceptable Customer's Logo

• OEM/ODM: Highly Welcomed

Printing: Customized Silkscreen Print
 Feature: Eco-friendly Recyclable
 Keyword: Plastic Bottle Pet