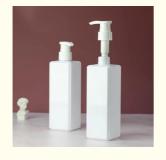

### **Product Specification**

Industrial Use: Cosmetic

• Use: Shampoo, Face Mask, Face Cream, Skin

Care Serum, Facial Cleanser, SKIN CARE

• Plastic Type: PET

Product Name: Cosmetic Plastic Bottle

• Usage: Shampoo, Lotion, Hair Care, Toner, And So

On

• Capacity: 300ml 500ml

Material: PET Bottle + PP Pump

Color: Custom Color

Logo: Acceptable Customer's Logo

• OEM/ODM: Highly Welcomed

Printing: Customized Silkscreen Print
 Feature: Eco-friendly Recyclable
 Keyword: Plastic Bottle Pet