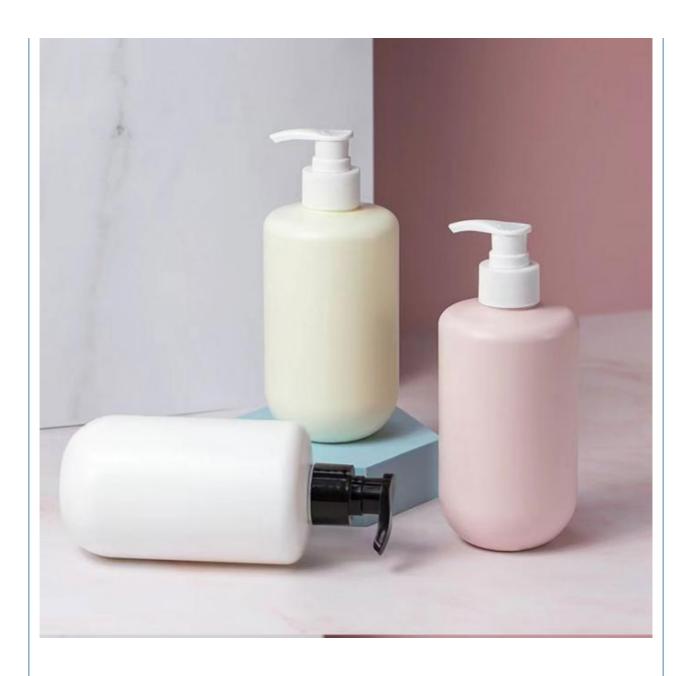

PE Bottle Cosmetic Bottle Pump cap For Body wash and Shampoo lotion packaging Bottle

## **Basic Information**

Place of Origin: Guangdong, ChinaMinimum Order Quantity: 5000 pieces

• Price: \$0.29/pieces 5000-19999 pieces



## **Product Specification**

Industrial Use: Cosmetic

• Use: Shampoo, Face Mask, Face Cream, Skin

Care Serum, Facial Cleanser, SKIN CARE

• Plastic Type: PE

• Product Name: PE Plastic Bottles

• Capacity: 400 ML

Material: PE Bottle + PP Cap
 Keyword: Plastic Bottle Pet

• MOQ: 5000pcs

Printing: Silk Screen Printing Hot Stamping
 Bottle Color: White,clear, Pink, Green,and So On

OEM/ODM: Highly Welcomed

Surface Treatment: Hot Stamping...customized Accepted

• Lead Time: 7-25 Days



## More Images







# **Product Description**

**Product Description** 













# Source factory specialized in packaging materials

| Product Name | Suitable for packaging materials of different products |
|--------------|--------------------------------------------------------|
| Material     | Diffent shapes and material for choose                 |
| color        | black and other color                                  |
| Logo         | available                                              |
| MOQ          | Customized Private label                               |
| Advantage    | Source Factory 13 Years Experience                     |

# **CUSTOMIZATION SERVICE**



# **About the Company**



Guangzhou Beson Plastic Processing Co., Ltd. is located in Guangzhou, a professional plastic and glass product manufacturing center integrating design and product