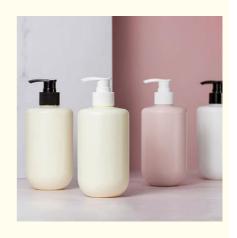

## **Product Specification**

Industrial Use: Cosmetic

• Use: Shampoo, Face Mask, Face Cream, Skin

Care Serum, Facial Cleanser, SKIN CARE

• Plastic Type: PE

• Product Name: PE Plastic Bottles

• Capacity: 400 ML

Material: PE Bottle + PP Cap
 Keyword: Plastic Bottle Pet

• MOQ: 5000pcs

Printing: Silk Screen Printing Hot Stamping
 Bottle Color: White,clear, Pink, Green,and So On

OEM/ODM: Highly Welcomed

Surface Treatment: Hot Stamping...customized Accepted

## More Images