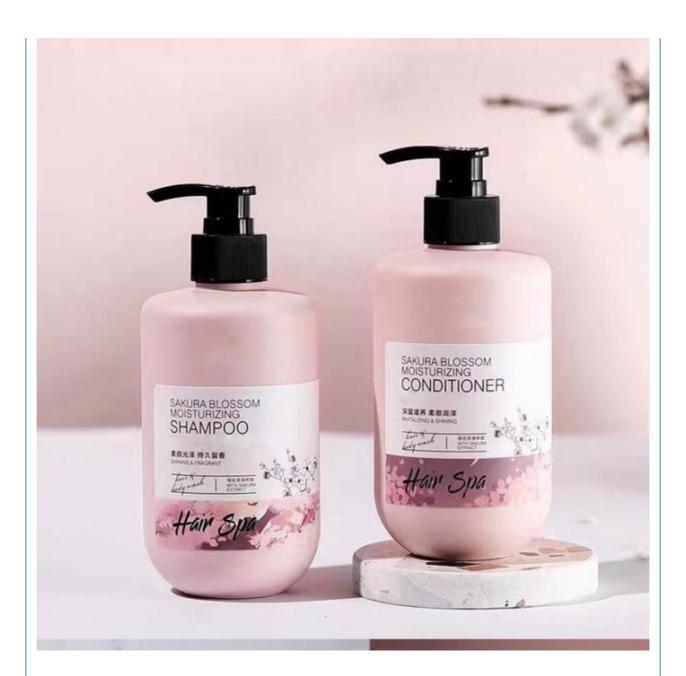

ML PE Bottle Cosmetic Bottle Pump cap For Body wash and Shampoo lotion packaging Bottle

## **Basic Information**

Place of Origin: Guangdong, ChinaMinimum Order Quantity: 5000 pieces

• Price: \$0.29/pieces 5000-19999 pieces



## **Product Specification**

Industrial Use: Cosmetic

• Use: Shampoo, Face Mask, Face Cream, Skin

Care Serum, Facial Cleanser, SKIN CARE

• Plastic Type: PE

• Product Name: PE Plastic Bottles

• Capacity: 400 ML

Material: PE Bottle + PP Cap
 Keyword: Plastic Bottle Pet

• MOQ: 5000pcs

Printing: Silk Screen Printing Hot Stamping
 Bottle Color: White,clear, Pink, Green,and So On

OEM/ODM: Highly Welcomed

Surface Treatment: Hot Stamping...customized Accepted

• Lead Time: 7-25 Days



## More Images







# **Product Description**

**Product Description** 













# Source factory specialized in packaging materials

| Product Name | Suitable for packaging materials of different products |
|--------------|--------------------------------------------------------|
| Material     | Diffent shapes and material for choose                 |
| color        | black and other color                                  |
| Logo         | available                                              |
| MOQ          | Customized Private label                               |
| Advantage    | Source Factory 13 Years Experience                     |

# **CUSTOMIZATION SERVICE**



# **About the Company**



Guangzhou Beson Plastic Processing Co., Ltd. is located in Guangzhou, a professional plastic and glass product manufacturing center integrating design and produ