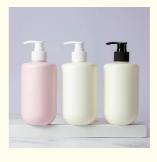

# 400ML PE Bottle Cosmetic Bottle Pump cap For Body wash and Shampoo lotion packaging Bottle

## **Product Specification**

Industrial Use: Cosmetic

• Use: Shampoo, Face Mask, Face Cream, Skin

Care Serum, Facial Cleanser, SKIN CARE

• Plastic Type: PE

• Product Name: PE Plastic Bottles

• Capacity: 400 ML

Material: PE Bottle + PP Cap
 Keyword: Plastic Bottle Pet

• MOQ: 5000pcs

Printing: Silk Screen Printing Hot Stamping
 Bottle Color: White,clear, Pink, Green,and So On

OEM/ODM: Highly Welcomed

Surface Treatment: Hot Stamping...customized Accepted