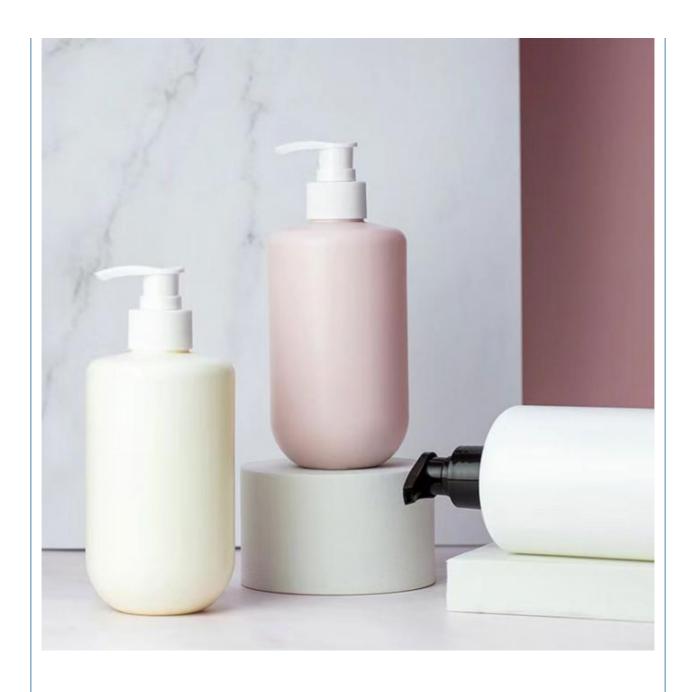

Bottle Cosmetic Bottle Pump cap For Body wash and Shampoo lotion packaging Bottle

## **Basic Information**

Place of Origin: Guangdong, ChinaMinimum Order Quantity: 5000 pieces

• Price: \$0.29/pieces 5000-19999 pieces



## **Product Specification**

Industrial Use: Cosmetic

• Use: Shampoo, Face Mask, Face Cream, Skin

Care Serum, Facial Cleanser, SKIN CARE

• Plastic Type: PE

• Product Name: PE Plastic Bottles

• Capacity: 400 ML

Material: PE Bottle + PP Cap
 Keyword: Plastic Bottle Pet

• MOQ: 5000pcs

Printing: Silk Screen Printing Hot Stamping
 Bottle Color: White,clear, Pink, Green,and So On

OEM/ODM: Highly Welcomed

Surface Treatment: Hot Stamping...customized Accepted

• Lead Time: 7-25 Days



## More Images







# **Product Description**

**Product Description** 













# Source factory specialized in packaging materials

| Product Name | Suitable for packaging materials of different products |
|--------------|--------------------------------------------------------|
| Material     | Diffent shapes and material for choose                 |
| color        | black and other color                                  |
| Logo         | available                                              |
| MOQ          | Customized Private label                               |
| Advantage    | Source Factory 13 Years Experience                     |

# **CUSTOMIZATION SERVICE**



# **About the Company**



Guangzhou Beson Plastic Processing Co., Ltd. is located in Guangzhou, a professional plastic and glass product manufacturing center integrating design and production,