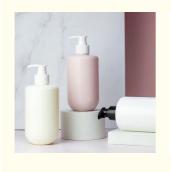

# 400ML PE Bottle Cosmetic Bottle Pump cap For Body wash and Shampoo lotion packaging Bottle

## **Basic Information**

Place of Origin: Guangdong, ChinaMinimum Order Quantity: 5000 pieces

• Price: \$0.29/pieces 5000-19999 pieces



## **Product Specification**

Industrial Use: Cosmetic

• Use: Shampoo, Face Mask, Face Cream, Skin

Care Serum, Facial Cleanser, SKIN CARE

• Plastic Type: PE

• Product Name: PE Plastic Bottles

• Capacity: 400 ML

Material: PE Bottle + PP Cap
 Keyword: Plastic Bottle Pet

• MOQ: 5000pcs

Printing: Silk Screen Printing Hot Stamping
 Bottle Color: White,clear, Pink, Green,and So On

OEM/ODM: Highly Welcomed

Surface Treatment: Hot Stamping...customized Accepted

• Lead Time: 7-25 Days



## More Images







# **Product Description**

**Product Description** 













# Source factory specialized in packaging materials

| Product Name | Suitable for packaging materials of different products |
|--------------|--------------------------------------------------------|
| Material     | Diffent shapes and material for choose                 |
| color        | black and other color                                  |
| Logo         | available                                              |
| MOQ          | Customized Private label                               |
| Advantage    | Source Factory 13 Years Experience                     |

# **CUSTOMIZATION SERVICE**



# **About the Company**



Guangzhou Beson Plastic Processing Co., Ltd. is located in Guangzhou, a professional plastic and gl