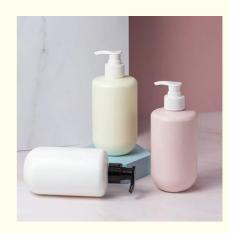

# 400ML PE Bottle Cosmetic Bottle Pump cap For Body wash and Shampoo lotion packaging Bottle

## **Basic Information**

Place of Origin: Guangdong, ChinaMinimum Order Quantity: 5000 pieces

• Price: \$0.29/pieces 5000-19999 pieces



## **Product Specification**

Industrial Use: Cosmetic

• Use: Shampoo, Face Mask, Face Cream, Skin

Care Serum, Facial Cleanser, SKIN CARE

• Plastic Type: PE

• Product Name: PE Plastic Bottles

• Capacity: 400 ML

Material: PE Bottle + PP Cap
 Keyword: Plastic Bottle Pet

• MOQ: 5000pcs

Printing: Silk Screen Printing Hot Stamping
 Bottle Color: White,clear, Pink, Green,and So On

OEM/ODM: Highly Welcomed

Surface Treatment: Hot Stamping...customized Accepted

• Lead Time: 7-25 Days



## More Images







# **Product Description**

**Product Description** 













# Source factory specialized in packaging materials

| Product Name | Suitable for packaging materials of different products |
|--------------|--------------------------------------------------------|
| Material     | Diffent shapes and material for choose                 |
| color        | black and other color                                  |
| Logo         | available                                              |
| MOQ          | Customized Private label                               |
| Advantage    | Source Factory 13 Years Experience                     |

# **CUSTOMIZATION SERVICE**



# **About the Company**



Guangzhou Beson Plastic Processing Co., Ltd. is located in Guangzhou, a professio