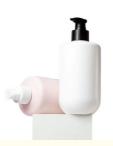

# 400ML PE Bottle Cosmetic Bottle Pump cap For Body wash and Shampoo lotion packaging Bottle

## **Basic Information**

Place of Origin: Guangdong, ChinaMinimum Order Quantity: 5000 pieces

• Price: \$0.29/pieces 5000-19999 pieces



## **Product Specification**

Industrial Use: Cosmetic

• Use: Shampoo, Face Mask, Face Cream, Skin

Care Serum, Facial Cleanser, SKIN CARE

• Plastic Type: PE

• Product Name: PE Plastic Bottles

• Capacity: 400 ML

Material: PE Bottle + PP Cap
 Keyword: Plastic Bottle Pet

• MOQ: 5000pcs

Printing: Silk Screen Printing Hot Stamping
 Bottle Color: White,clear, Pink, Green,and So On

OEM/ODM: Highly Welcomed

Surface Treatment: Hot Stamping...customized Accepted

• Lead Time: 7-25 Days



## More Images







# **Product Description**

**Product Description** 













# Source factory specialized in packaging materials

| Product Name | Suitable for packaging materials of different products |
|--------------|--------------------------------------------------------|
| Material     | Diffent shapes and material for choose                 |
| color        | black and other color                                  |
| Logo         | available                                              |
| MOQ          | Customized Private label                               |
| Advantage    | Source Factory 13 Years Experience                     |

# **CUSTOMIZATION SERVICE**



# **About the Company**



Guangzhou Beson Plastic Processing Co., Ltd. is located in Guangzhou, a professional plastic and glas