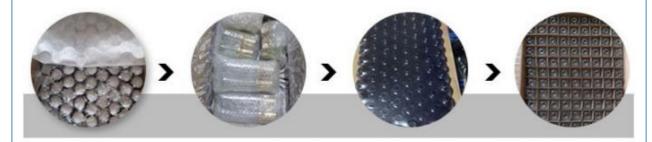

# MANUFACTURING TECHNIQUE

# #Packaging ensures safety and worry free# strict delivery packaging to ensure safe delivery of products

1.Bottle cap independent packaging 2.The outer thickened air cushionfim bottles wrapped wthmulti-layer bubble bead flm 3.Botse independant buttecmc

4.Bottle carton independentpartition water accessdust-proof material film

5.The hand mat is packed inwaterproof dust plastic bag

6.The bottle cap adopts independentpartition and the outer layeis wrapped with waterproodustproof material bag