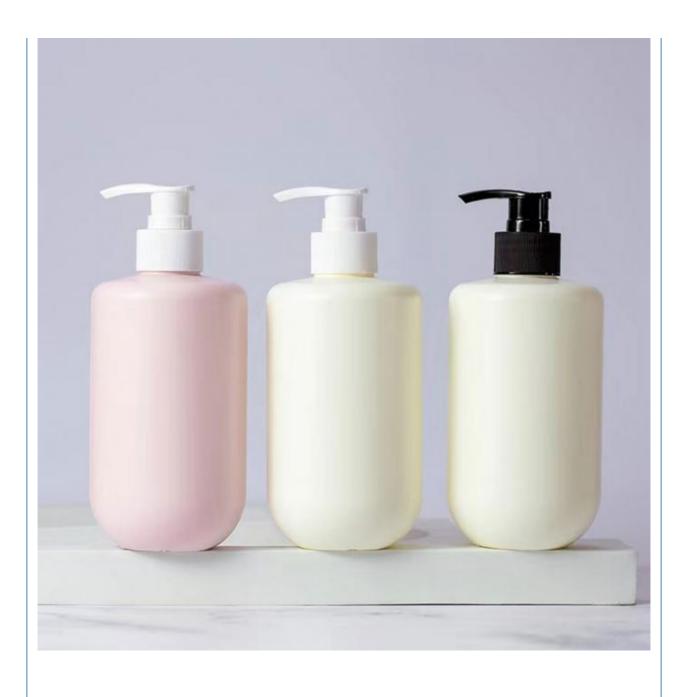

Material: PE Bottle + PP Cap
 Keyword: Plastic Bottle Pet

• MOQ: 5000pcs

Printing: Silk Screen Printing Hot Stamping
 Bottle Color: White,clear, Pink, Green,and So On

OEM/ODM: Highly Welcomed

Surface Treatment: Hot Stamping...customized Accepted