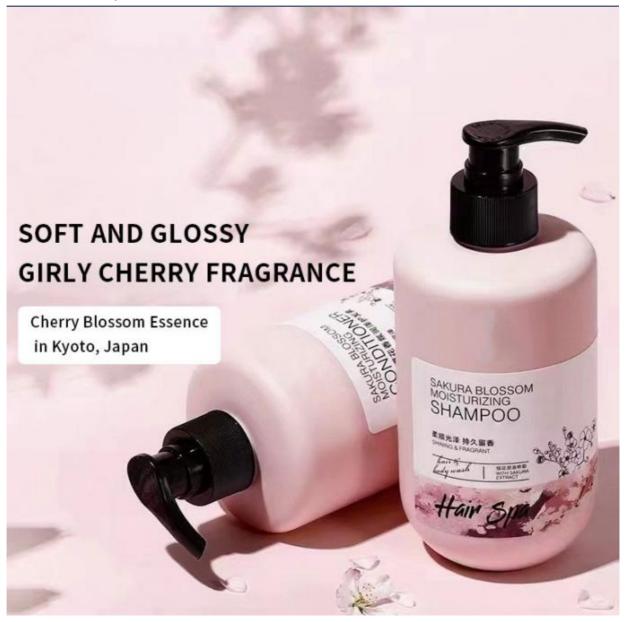

00ML PE Bottle Cosmetic Bottle Pump cap For Body wash and Shampoo lotion packaging Bottle

## **Basic Information**

Place of Origin: Guangdong, ChinaMinimum Order Quantity: 5000 pieces

• Price: \$0.29/pieces 5000-19999 pieces



## **Product Specification**

Industrial Use: Cosmetic

• Use: Shampoo, Face Mask, Face Cream, Skin

Care Serum, Facial Cleanser, SKIN CARE

• Plastic Type: PE

• Product Name: PE Plastic Bottles

• Capacity: 400 ML

Material: PE Bottle + PP Cap
 Keyword: Plastic Bottle Pet

• MOQ: 5000pcs

Printing: Silk Screen Printing Hot Stamping
 Bottle Color: White,clear, Pink, Green,and So On

OEM/ODM: Highly Welcomed

Surface Treatment: Hot Stamping...customized Accepted

• Lead Time: 7-25 Days



## More Images







# **Product Description**

**Product Description** 













# Source factory specialized in packaging materials

| Product Name | Suitable for packaging materials of different products |
|--------------|--------------------------------------------------------|
| Material     | Diffent shapes and material for choose                 |
| color        | black and other color                                  |
| Logo         | available                                              |
| MOQ          | Customized Private label                               |
| Advantage    | Source Factory 13 Years Experience                     |

# **CUSTOMIZATION SERVICE**



# **About the Company**



Guangzhou Beson Plastic Processing Co., Ltd. is located in Guangzhou, a professional plastic and glass product manufacturing center integrating design and pro