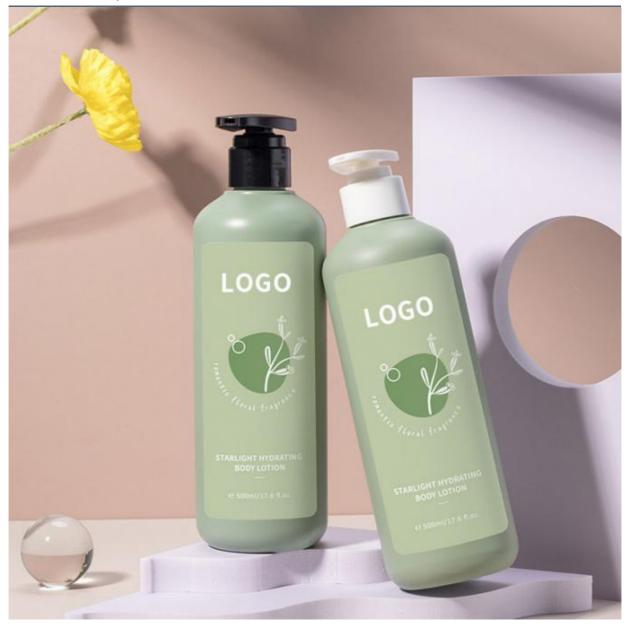

Cosmetic Bottle Pump cap For Body wash and Shampoo lotion packaging Bottle

### **Basic Information**

• Place of Origin:

• Price:

- Guangdong, China
- Minimum Order Quantity:
- 5000 pieces \$0.38/pieces 5000-19999 pieces

### **Product Specification**

- Industrial Use:
- Use:

### Cosmetic

- Shampoo, Face Mask, Face Cream, Skin Care Serum, Facial Cleanser, SKIN CARE
- Plastic Type:
- Product Name:
- Capacity:
- Usage:
- Material:
- MOQ:
- Color:Feature:
- Keyword:
- Logo:
  - Logo.
- Application:

- PE
- PE Plastic Bottles
  - 500ML
    - Shampoo, Lotion, Hair Care, Toner, And So On
- PP Bottle + PP Cap
- 5000pcs
- Green
- Eco-friendly Recyclable
- : Plastic Bottle Pet
  - Acceptable Customer's Logo
  - Personal Skin Care Packaging



### More Images









## Product Description











## Source factory specialized in packaging materials

| Product Name | Suitable for packaging materials of different products |
|--------------|--------------------------------------------------------|
| Material     | Diffent shapes and material for choose                 |
| color        | black and other color                                  |
| Logo         | available                                              |
| MOQ          | Customized Private label                               |
| Advantage    | Source Factory 13 Years Experience                     |

## CUSTOMIZATION SERVICE





Guangzhou Beson Plastic Processing Co., Ltd. is located in Guangzhou, a professional plastic and glass product manufacturing center integrating design and production, and stands out in th