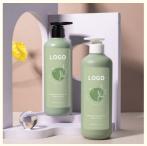

### Wholesale 500 ML PET Plastic Cosmetic Bottle Pump cap For Body wash and Shampoo lotion packaging Bottle

### Cosmetic

- Shampoo, Face Mask, Face Cream, Skin Care Serum, Facial Cleanser, SKIN CARE
- Plastic Type:
- Product Name:
- Capacity:
- Usage:
- Material:
- MOQ:
- Color:Feature:
- Keyword:
- Logo:
  - Logo.
- Application:

- PE
- PE Plastic Bottles
  - 500ML
    - Shampoo, Lotion, Hair Care, Toner, And So On
- PP Bottle + PP Cap
- 5000pcs
- Green
- Eco-friendly Recyclable
- : Plastic Bottle Pet
  - Acceptable Customer's Logo
  - Personal Skin Care Packaging