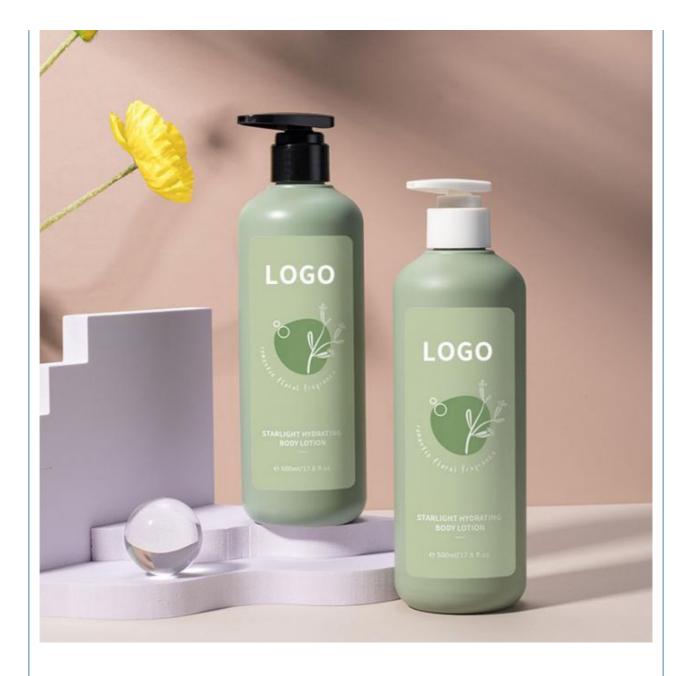

metic Bottle Pump cap For Body wash and Shampoo lotion packaging Bottle

### **Basic Information**

• Place of Origin:

• Price:

- Guangdong, China
- Minimum Order Quantity:
- 5000 pieces \$0.38/pieces 5000-19999 pieces

### **Product Specification**

- Industrial Use:
- Use:

### Cosmetic

- Shampoo, Face Mask, Face Cream, Skin Care Serum, Facial Cleanser, SKIN CARE
- Plastic Type:
- Product Name:
- Capacity:
- Usage:
- Material:
- MOQ:
- Color:Feature:
- Keyword:
- Logo:
  - Logo.
- Application:

- PE
- PE Plastic Bottles
  - 500ML
    - Shampoo, Lotion, Hair Care, Toner, And So On
- PP Bottle + PP Cap
- 5000pcs
- Green
- Eco-friendly Recyclable
- : Plastic Bottle Pet
  - Acceptable Customer's Logo
  - Personal Skin Care Packaging



### More Images









## Product Description











## Source factory specialized in packaging materials

| Product Name | Suitable for packaging materials of different products |
|--------------|--------------------------------------------------------|
| Material     | Diffent shapes and material for choose                 |
| color        | black and other color                                  |
| Logo         | available                                              |
| MOQ          | Customized Private label                               |
| Advantage    | Source Factory 13 Years Experience                     |

## CUSTOMIZATION SERVICE





Guangzhou Beson Plastic Processing Co., Ltd. is located in Guangzhou, a professional plastic and glass product manufacturing center integrating design and production, and stands out in the fi