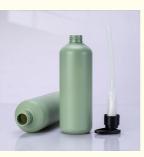

### Wholesale 500 ML PET Plastic Cosmetic Bottle Pump cap For Body wash and Shampoo lotion packaging Bottle

### Cosmetic

- Shampoo, Face Mask, Face Cream, Skin Care Serum, Facial Cleanser, SKIN CARE
- Plastic Type:
- Product Name:
- Capacity:
- Usage:
- Material:
- MOQ:
- Color:Feature:
- Keyword:
- Logo:
  - Logo.
- Application:

- PE
- PE Plastic Bottles
  - 500ML
    - Shampoo, Lotion, Hair Care, Toner, And So On
- PP Bottle + PP Cap
- 5000pcs
- Green
- Eco-friendly Recyclable
- : Plastic Bottle Pet
  - Acceptable Customer's Logo
  - Personal Skin Care Packaging