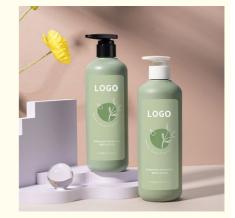

### Wholesale 500 ML PET Plastic Cosmetic Bottle Pump cap For Body wash and Shampoo lotion packaging Bottle

### Cosmetic

- Shampoo, Face Mask, Face Cream, Skin Care Serum, Facial Cleanser, SKIN CARE
- Plastic Type:
- Product Name:
- Capacity:
- Usage:
- Material:
- MOQ:
- Color:Feature:
- Keyword:
- Logo:
  - Logo.
- Application:

- PE
- PE Plastic Bottles
  - 500ML
    - Shampoo, Lotion, Hair Care, Toner, And So On
- PP Bottle + PP Cap
- 5000pcs
- Green
- Eco-friendly Recyclable
- : Plastic Bottle Pet
  - Acceptable Customer's Logo
  - Personal Skin Care Packaging