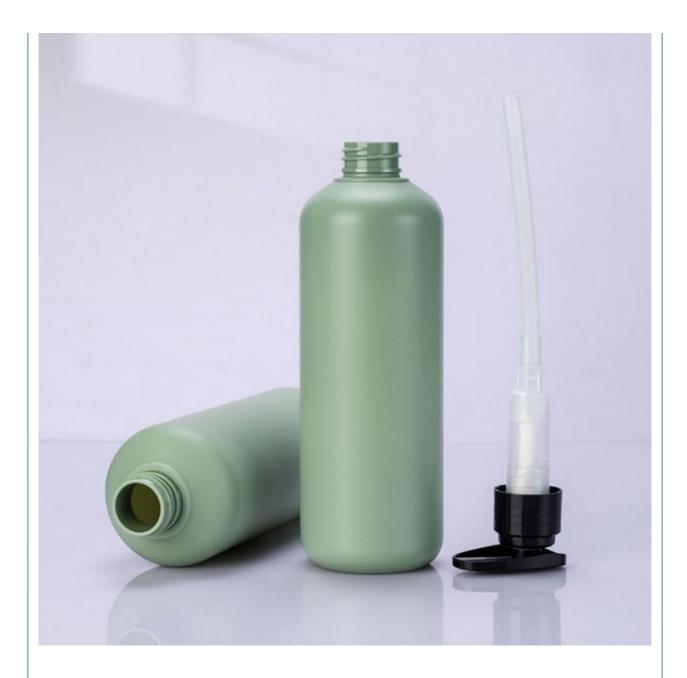

### Wholesale 500 ML PET Plastic Cosmetic Bottle Pump cap For Body wash and Shampoo lotion packaging Bottle

### Cosmetic

- Shampoo, Face Mask, Face Cream, Skin Care Serum, Facial Cleanser, SKIN CARE
- Plastic Type:
- Product Name:
- Capacity:
- Usage:
- Material:
- MOQ:
- Color:Feature:
- Keyword:
- Logo:
  - Logo.
- Application:

- PE
- PE Plastic Bottles
  - 500ML
    - Shampoo, Lotion, Hair Care, Toner, And So On
- PP Bottle + PP Cap
- 5000pcs
- Green
- Eco-friendly Recyclable
- : Plastic Bottle Pet
  - Acceptable Customer's Logo
  - Personal Skin Care Packaging