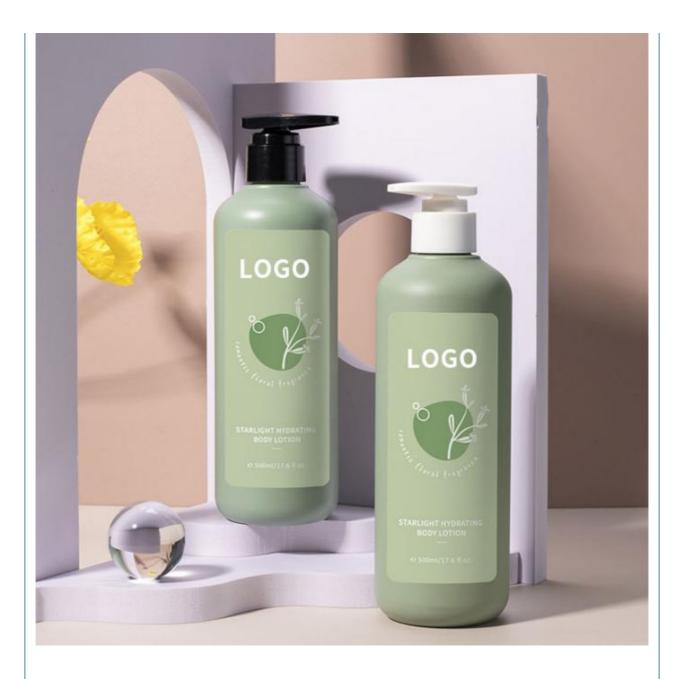

osmetic Bottle Pump cap For Body wash and Shampoo lotion packaging Bottle

### **Basic Information**

• Place of Origin:

• Price:

- Guangdong, China
- Minimum Order Quantity:
- 5000 pieces \$0.38/pieces 5000-19999 pieces

### **Product Specification**

- Industrial Use:
- Use:

### Cosmetic

- Shampoo, Face Mask, Face Cream, Skin Care Serum, Facial Cleanser, SKIN CARE
- Plastic Type:
- Product Name:
- Capacity:
- Usage:
- Material:
- MOQ:
- Color:Feature:
- Keyword:
- Logo:
  - Logo.
- Application:

- PE
- PE Plastic Bottles
  - 500ML
    - Shampoo, Lotion, Hair Care, Toner, And So On
- PP Bottle + PP Cap
- 5000pcs
- Green
- Eco-friendly Recyclable
- : Plastic Bottle Pet
  - Acceptable Customer's Logo
  - Personal Skin Care Packaging



### More Images









## Product Description











## Source factory specialized in packaging materials

| Product Name | Suitable for packaging materials of different products |
|--------------|--------------------------------------------------------|
| Material     | Diffent shapes and material for choose                 |
| color        | black and other color                                  |
| Logo         | available                                              |
| MOQ          | Customized Private label                               |
| Advantage    | Source Factory 13 Years Experience                     |

## CUSTOMIZATION SERVICE





Guangzhou Beson Plastic Processing Co., Ltd. is located in Guangzhou, a professional plastic and glass product manufacturing center integrating design and production, and stands out in the