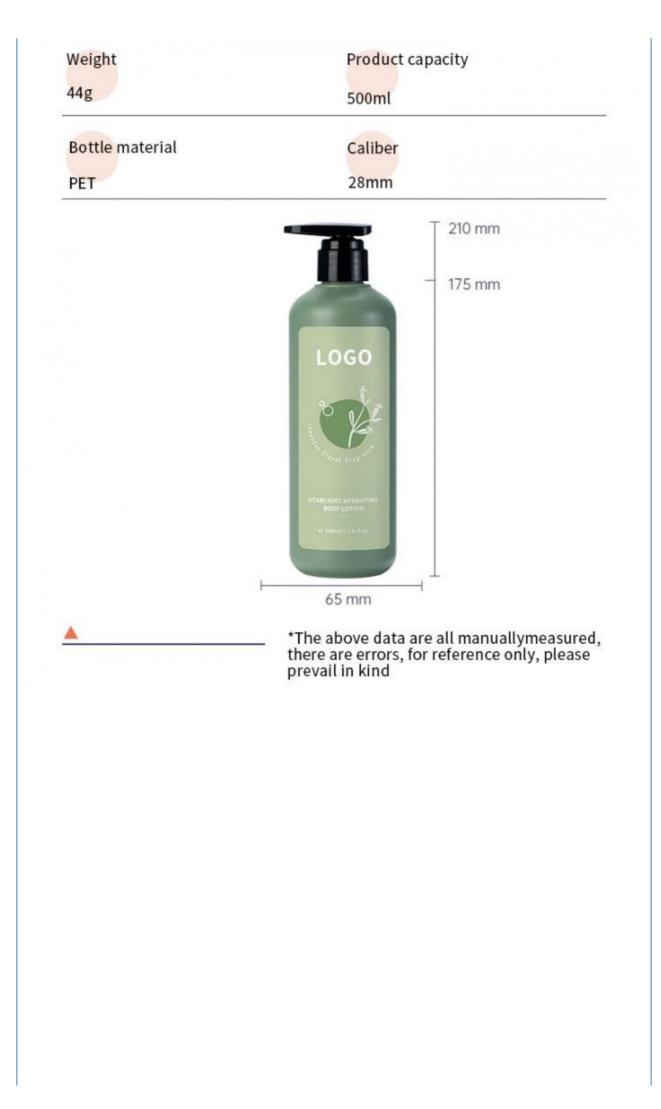

### Cosmetic

- Shampoo, Face Mask, Face Cream, Skin Care Serum, Facial Cleanser, SKIN CARE
- Plastic Type:
- Product Name:
- Capacity:
- Usage:
- Material:
- MOQ:
- Color:Feature:
- Keyword:
- Logo:
  - Logo.
- Application:

- PE
- PE Plastic Bottles
  - 500ML
    - Shampoo, Lotion, Hair Care, Toner, And So On
- PP Bottle + PP Cap
- 5000pcs
- Green
- Eco-friendly Recyclable
- : Plastic Bottle Pet
  - Acceptable Customer's Logo
  - Personal Skin Care Packaging