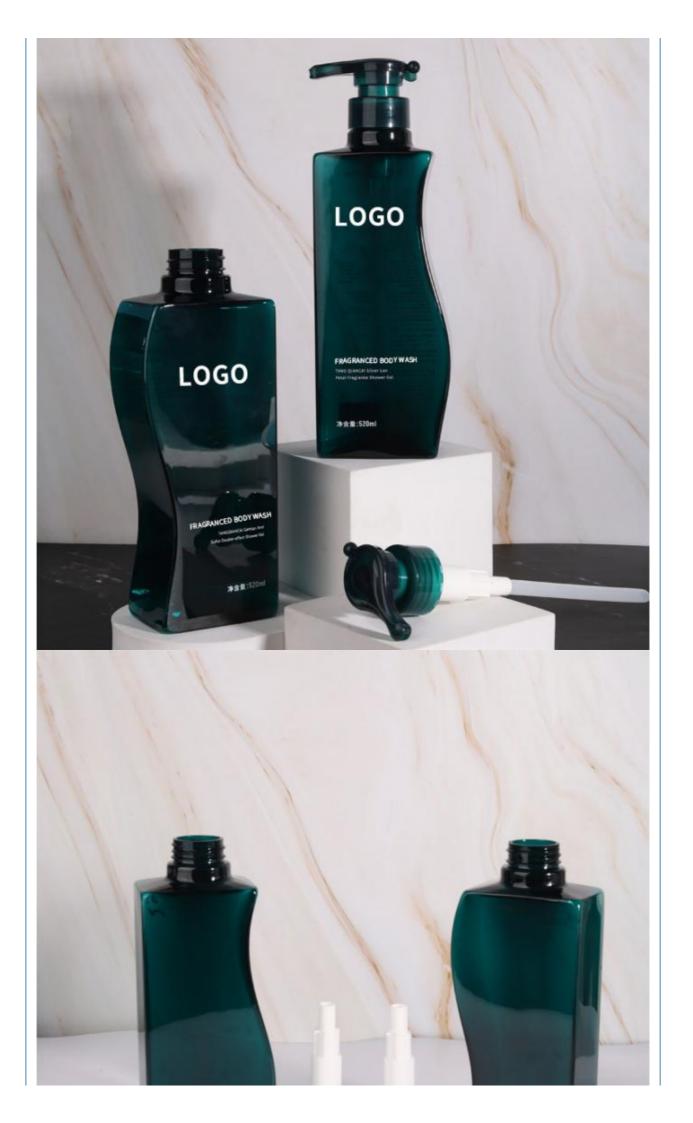

# 520ml New design PETG OEM Plastic Cosmetic Bottle Pump cap For Body wash and Shampoo lotion packaging Bottle

## **Product Specification**

Industrial Use: Cosmetic

• Use: Shampoo, Face Mask, Face Cream, Lotion,

Skin Care Serum, Facial Cleanser, SKIN

CARE

• Plastic Type: PETG

Product Name: Cosmetic Plastic Bottle

• Capacity: 520ml

• Usage: Shampoo, Lotion, Hair Care, Toner, And So

On

• MOQ: 5000pcs

Keyword: Cosmetic Pump Plastic Bottle

Material: PET Bottle + PP Cap

Color: White,green,black,blue And So On

• Shape: Customized Shape

Surface Treatment: Hot Stamping...customized Accepted