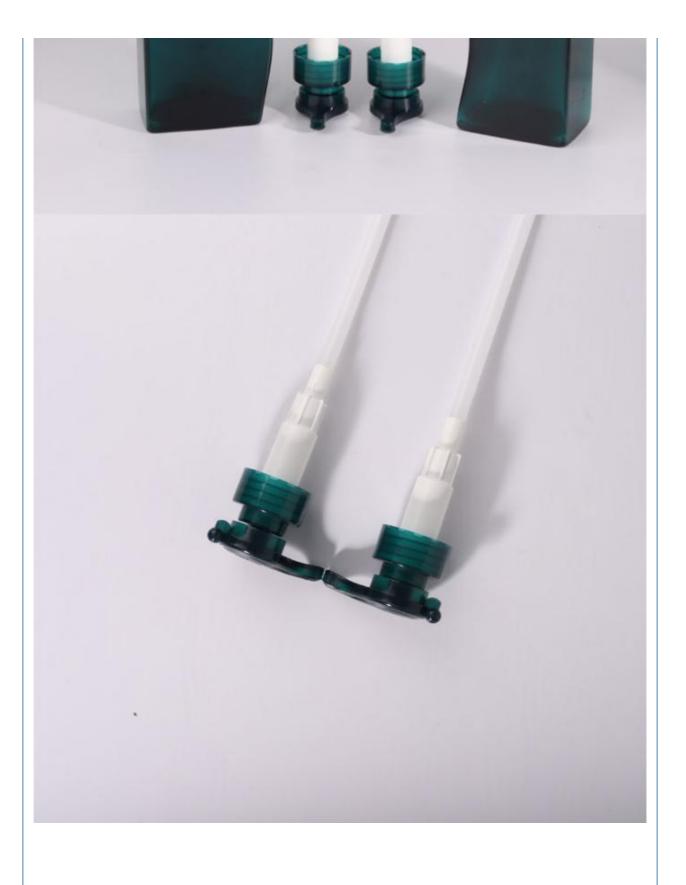

stic Cosmetic Bottle Pump cap For Body wash and Shampoo lotion packaging Bottle

#### **Basic Information**

Place of Origin: Guangdong, ChinaMinimum Order Quantity: 5000 pieces

• Price: \$0.40/pieces 5000-9999 pieces



## **Product Specification**

Industrial Use: Cosmetic

• Use: Shampoo, Face Mask, Face Cream, Lotion,

Skin Care Serum, Facial Cleanser, SKIN

CARE

• Plastic Type: PETG

Product Name: Cosmetic Plastic Bottle

• Capacity: 520ml

• Usage: Shampoo, Lotion, Hair Care, Toner, And So

On

• MOQ: 5000pcs

Keyword: Cosmetic Pump Plastic Bottle

Material: PET Bottle + PP Cap

Color: White,green,black,blue And So On

• Shape: Customized Shape

Surface Treatment: Hot Stamping...customized Accepted



### More Images









## Product Description

## **Product Description**









# Source factory specialized in packaging materials

| Product Name | Suitable for packaging materials of different products |
|--------------|--------------------------------------------------------|
| Material     | Diffent shapes and material for choose                 |
| color        | black and other color                                  |
| Logo         | available                                              |
| MOQ          | Customized Private label                               |
| Advantage    | Source Factory 13 Years Experience                     |

# **CUSTOMIZATION SERVICE**



# **About the Company**



Guangzhou Beson Plastic Processing Co., Ltd. is located in Guangzhou, a professional plastic and glass product manufacturing center integrating design and production,