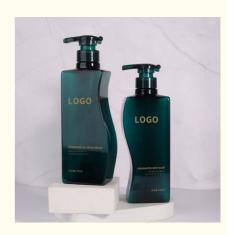

## **Product Specification**

Industrial Use: Cosmetic

• Use: Shampoo, Face Mask, Face Cream, Lotion,

Skin Care Serum, Facial Cleanser, SKIN

CARE

• Plastic Type: PETG

Product Name: Cosmetic Plastic Bottle

• Capacity: 520ml

• Usage: Shampoo, Lotion, Hair Care, Toner, And So

On

• MOQ: 5000pcs

Keyword: Cosmetic Pump Plastic Bottle

Material: PET Bottle + PP Cap

Color: White,green,black,blue And So On

• Shape: Customized Shape

Surface Treatment: Hot Stamping...customized Accepted

### Specification

item value Place of Origin China

Guangdong

Industrial Use Cosmetic

Shampoo, Face Mask, Face Cream, Lotion, Skin Care Serum,

Facial Cleanser, SKIN CARE