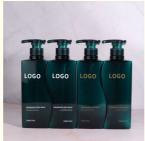

## **Product Specification**

Industrial Use: Cosmetic

• Use: Shampoo, Face Mask, Face Cream, Lotion,

Skin Care Serum, Facial Cleanser, SKIN

CARE

• Plastic Type: PETG

Product Name: Cosmetic Plastic Bottle

• Capacity: 520ml

• Usage: Shampoo, Lotion, Hair Care, Toner, And So

On

• MOQ: 5000pcs

Keyword: Cosmetic Pump Plastic Bottle

Material: PET Bottle + PP Cap

Color: White,green,black,blue And So On

• Shape: Customized Shape

Surface Treatment: Hot Stamping...customized Accepted

### Specification

item value Place of Origin China

Guangdong

Industrial Use Cosmetic

Shampoo, Face Mask, Face Cream, Lotion, Skin Care Serum,

Facial Cleanser, SKIN CARE