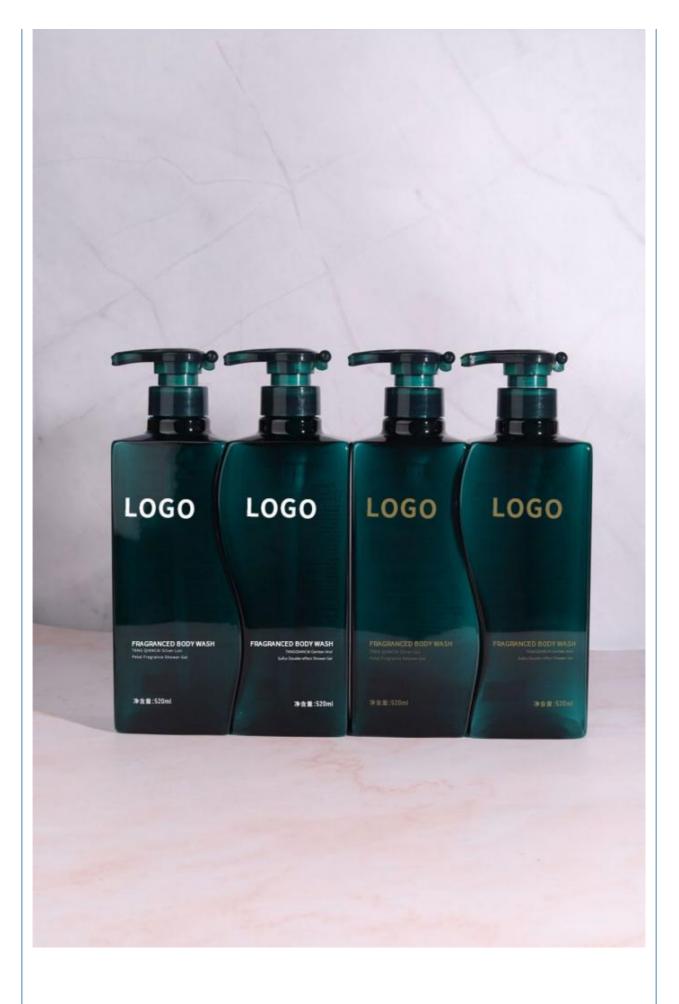

# 520ml New design PETG OEM Plastic Cosmetic Bottle Pump cap For Body wash and Shampoo lotion packaging Bottle

## **Product Specification**

Industrial Use: Cosmetic

• Use: Shampoo, Face Mask, Face Cream, Lotion,

Skin Care Serum, Facial Cleanser, SKIN

CARE

• Plastic Type: PETG

Product Name: Cosmetic Plastic Bottle

• Capacity: 520ml

• Usage: Shampoo, Lotion, Hair Care, Toner, And So

On

• MOQ: 5000pcs

Keyword: Cosmetic Pump Plastic Bottle

Material: PET Bottle + PP Cap

Color: White,green,black,blue And So On

• Shape: Customized Shape

Surface Treatment: Hot Stamping...customized Accepted