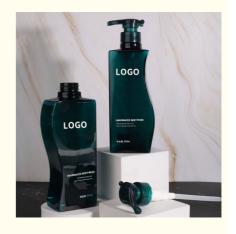

## **Product Specification**

Industrial Use: Cosmetic

• Use: Shampoo, Face Mask, Face Cream, Lotion,

Skin Care Serum, Facial Cleanser, SKIN

CARE

• Plastic Type: PETG

Product Name: Cosmetic Plastic Bottle

• Capacity: 520ml

• Usage: Shampoo, Lotion, Hair Care, Toner, And So

On

• MOQ: 5000pcs

Keyword: Cosmetic Pump Plastic Bottle

Material: PET Bottle + PP Cap

Color: White,green,black,blue And So On

• Shape: Customized Shape

Surface Treatment: Hot Stamping...customized Accepted

### Specification

item value Place of Origin China

Guangdong

Industrial Use Cosmetic

Shampoo, Face Mask, Face Cream, Lotion, Skin Care Serum,

Facial Cleanser, SKIN CARE