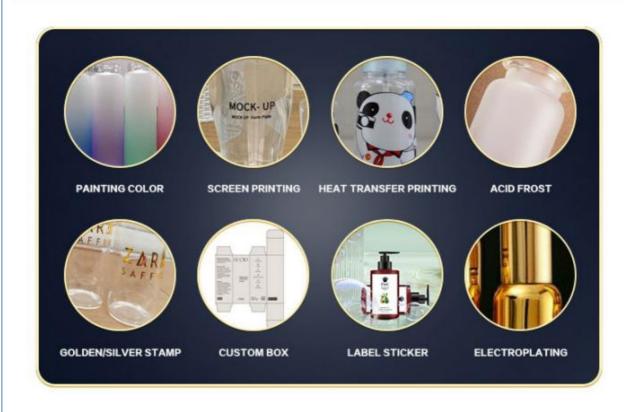

e,green,black,blue And So On

• Shape: Customized Shape

Surface Treatment: Hot Stamping...customized Accepted



### More Images









## Product Description

## **Product Description**









# Source factory specialized in packaging materials

| Product Name | Suitable for packaging materials of different products |
|--------------|--------------------------------------------------------|
| Material     | Diffent shapes and material for choose                 |
| color        | black and other color                                  |
| Logo         | available                                              |
| MOQ          | Customized Private label                               |
| Advantage    | Source Factory 13 Years Experience                     |

# **CUSTOMIZATION SERVICE**



# **About the Company**



Guangzhou Beson Plastic Processing Co., Ltd. is located in Guangzhou, a professional plastic and glass product manufacturing center integrating design and production, and stands out in the fierce market competition. The company has developed four workshops for the production of plastic hoses, PET bottles, plastic cans and ABL pipes. Quality is the life of an enterprise. In the fierce market competition, our company wins with quality and enjoys good reputation. Warmly welcome to cooperate with the vast number of partners to explore areas of exchange, common development and create brilliance. We synchronize with your ideal partner



Our Staff More than 10 years experienced staff



Guarantee
Drop shipping ti pretect your business secrt



24 Hour Online Wthin 24