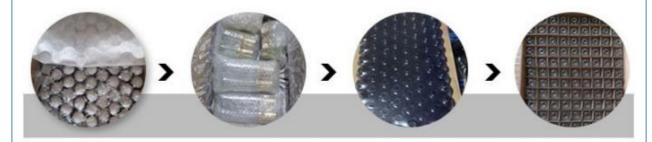

# MANUFACTURING TECHNIQUE

## #Packaging ensures safety and worry free# strict delivery packaging to ensure safe delivery of products

1.Bottle cap independent packaging 2.The outer thickened air cushionfim bottles wrapped wthmulti-layer bubble bead flm 3.Botse independant buttecmc

4.Bottle carton independentpartition water accessdust-proof material film

5.The hand mat is packed inwaterproof dust plastic bag

6.The bottle cap adopts independentpartition and the outer layeis wrapped with waterproodustproof material bag