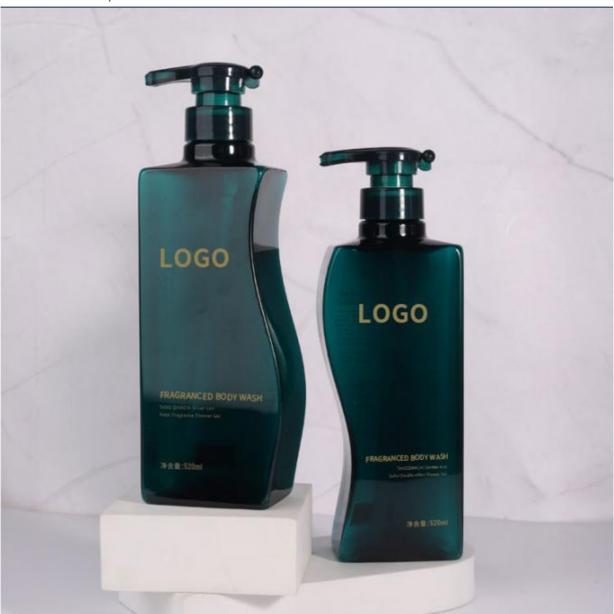

# 520ml New design PETG OEM Plastic Cosmetic Bottle Pump cap For Body wash and Shampoo lotion packaging Bottle

## **Product Specification**

Industrial Use: Cosmetic

• Use: Shampoo, Face Mask, Face Cream, Lotion,

Skin Care Serum, Facial Cleanser, SKIN

CARE

• Plastic Type: PETG

Product Name: Cosmetic Plastic Bottle

• Capacity: 520ml

• Usage: Shampoo, Lotion, Hair Care, Toner, And So

On

• MOQ: 5000pcs

Keyword: Cosmetic Pump Plastic Bottle

Material: PET Bottle + PP Cap

Color: White,green,black,blue And So On

• Shape: Customized Shape

Surface Treatment: Hot Stamping...customized Accepted