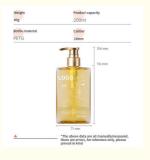

## **Product Description**

Weight

40g

**Bottle** material

PETG

**Product** capacity

200ml

Caliber

24mm

154 mm

116 mm

71 mm

\*The above data are all manuallymeasured, there are errors, for reference only, please prevail in kind