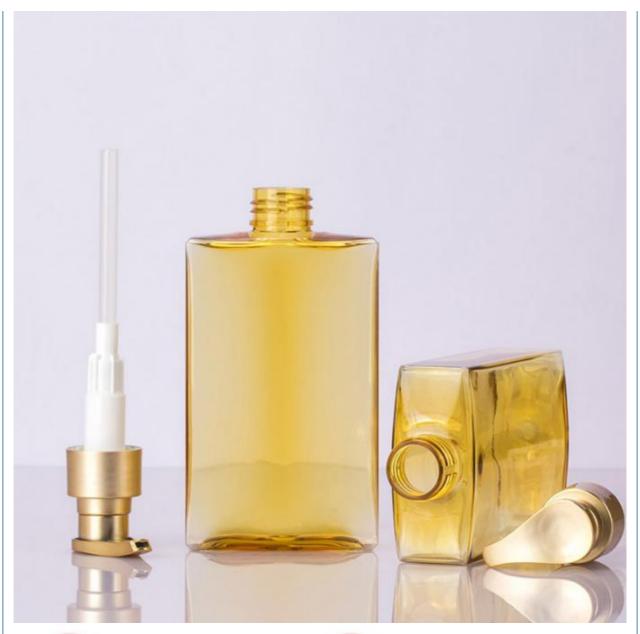

# Wholesale 200ML PETG Plastic Cosmetic Bottle Pump cap For Body wash and Shampoo lotion packaging Bottle

## **Product Specification**

Industrial Use: Cosmetic

• Use: Shampoo, Face Mask, Face Cream, Skin

Care Serum, SKIN CARE

• Plastic Type: PETG

• Product Name: PETG Plastic Bottles

• Usage: Shampoo, Lotion, Hair Care, Toner, And So

On

• Capacity: 200ml

Material: PET Bottle + Aluminum CapFeature: Eco-friendly Recyclable

Packing: Carton Packing

• Printing: Silk Screen Printing Hot Stamping

Sample: Provided

OEM/ODM: Highly WelcomedKeyword: Plastic Bottle Pet

## **Product Description**

Weight

40g

**Bottle** material

PETG

**Product** capacity

200ml

Caliber

24mm

154 mm

116 mm

71 mm

\*The above data are all manuallymeasured, there are errors, for reference only, please prevail in kind