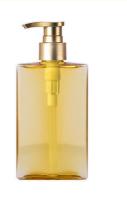

# Wholesale 200ML PETG Plastic Cosmetic Bottle Pump cap For Body wash and Shampoo lotion packaging Bottle

## **Product Specification**

Industrial Use: Cosmetic

• Use: Shampoo, Face Mask, Face Cream, Skin

Care Serum, SKIN CARE

• Plastic Type: PETG

• Product Name: PETG Plastic Bottles

• Usage: Shampoo, Lotion, Hair Care, Toner, And So

On

• Capacity: 200ml

Material: PET Bottle + Aluminum CapFeature: Eco-friendly Recyclable

Packing: Carton Packing

• Printing: Silk Screen Printing Hot Stamping

Sample: Provided

OEM/ODM: Highly WelcomedKeyword: Plastic Bottle Pet