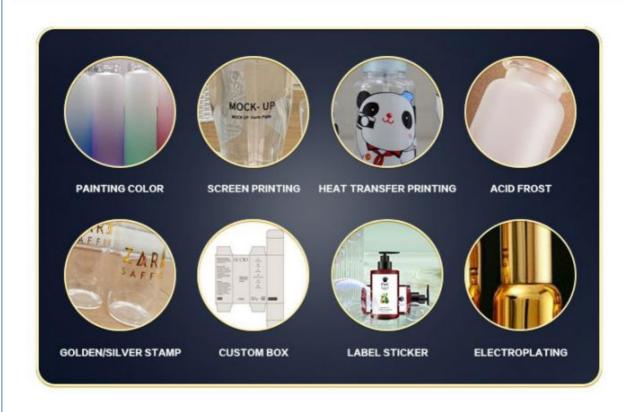

le** material

PETG

**Product** capacity

200ml

Caliber

24mm



154 mm

116 mm



71 mm

\*The above data are all manuallymeasured, there are errors, for reference only, please prevail in kind



# Source factory specialized in packaging materials

| Product Name | Suitable for packaging materials of different products |
|--------------|--------------------------------------------------------|
| Material     | Diffent shapes and material for choose                 |
| color        | black and other color                                  |
| Logo         | available                                              |
| MOQ          | Customized Private label                               |
| Advantage    | Source Factory 13 Years Experience                     |

# **CUSTOMIZATION SERVICE**



# **About the Company**



Guangzhou Beson Plastic Processing Co., Ltd. is located in Guangzhou, a professional plastic and glass product manufacturing center integrating design and production, and stands out in the fierce market competition. The company has developed four workshops for the production of plastic hoses, PET bottles, plastic cans and ABL pipes. Quality is the life of an enterprise. In the fierce market competition, our company wins with quality and enjoys good reputation. Warmly welcome to cooperate with the vast number of partners to explore areas of exchange, common development and create brilliance. We synchronize with your ideal partner



Our Staff More than 10 years experienced staff



Guarantee
Drop shipping ti pretect your business secrt



24 Hour Online Wthin 24