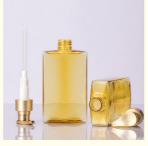

## **Product Description**

Weight

40g

**Bottle** material

PETG

**Product** capacity

200ml

Caliber

24mm

154 mm

116 mm

71 mm

\*The above data are all manuallymeasured, there are errors, for reference only, please prevail in kind