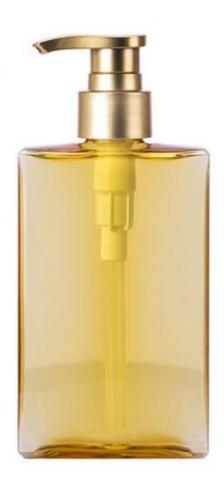

pieces

• Price: \$0.43/pieces 5000-9999 pieces



## **Product Specification**

Industrial Use: Cosmetic

• Use: Shampoo, Face Mask, Face Cream, Skin

Care Serum, SKIN CARE

• Plastic Type: PETG

• Product Name: PETG Plastic Bottles

• Usage: Shampoo, Lotion, Hair Care, Toner, And So

On

• Capacity: 200ml

Material: PET Bottle + Aluminum CapFeature: Eco-friendly Recyclable

Packing: Carton Packing

• Printing: Silk Screen Printing Hot Stamping

Sample: Provided

OEM/ODM: Highly WelcomedKeyword: Plastic Bottle Pet



### More Images









## **Product Description**







Weight

40g

**Bottle** material

PETG

**Product** capacity

200ml

Caliber

24mm



154 mm

116 mm



71 mm

\*The above data are all manuallymeasured, there are errors, for reference only, please prevail in kind



# Source factory specialized in packaging materials

| Product Name | Suitable for packaging materials of different products |
|--------------|--------------------------------------------------------|
| Material     | Diffent shapes and material for choose                 |
| color        | black and other color                                  |
| Logo         | available                                              |
| MOQ          | Customized Private label                               |
| Advantage    | Source Factory 13 Years Experience                     |

# **CUSTOMIZATION SERVICE**



# **About the Company**



Guangzhou Beson Plastic Processing Co., Ltd. is located in Guangzhou, a professional plastic and glass product manufacturing center integrating design and production, a