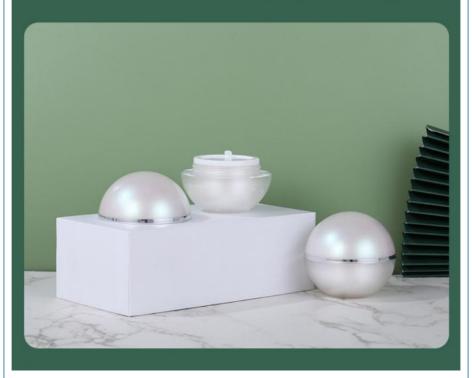

## Product parameters

PRODUCT PARAMETERS

=

Variety/support processing customization

| Product name                                 | Product material                             |
|----------------------------------------------|----------------------------------------------|
| Spherical cream bottle Product configuration | Plastic pp<br>surface treatment              |
| JZG005-30/JZG005-50                          | Internal spray, screen printing hot stamping |
| Product specification                        | Manufacturing process                        |
| 30G/50G                                      | Injection molding                            |

## Good quality/visible

Select excellent materials, support processing and customization, and the quality is trustworthy

Company Profile

View factory