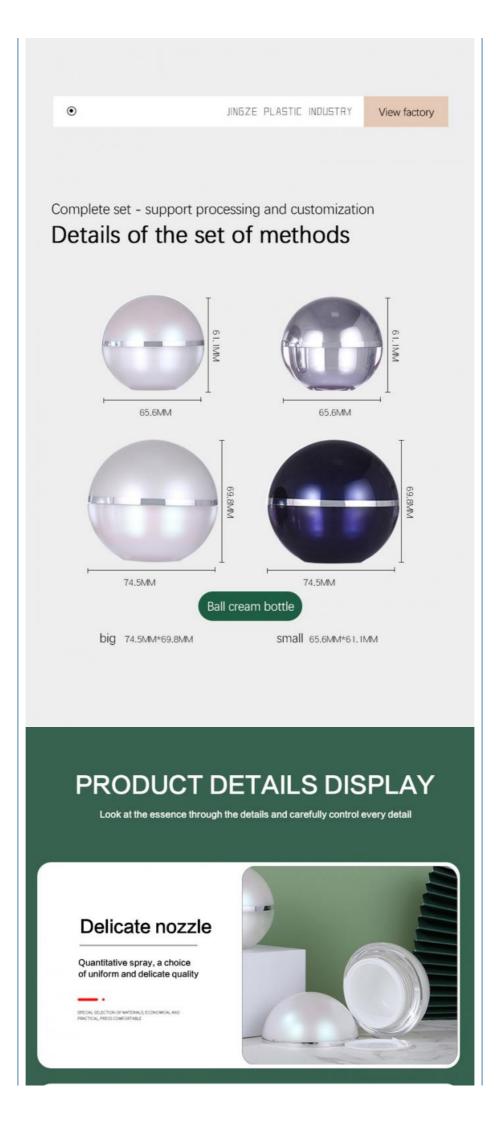

## Product parameters

PRODUCT PARAMETERS

=

Variety/support processing customization

| Product name                                 | Product material                             |
|----------------------------------------------|----------------------------------------------|
| Spherical cream bottle Product configuration | Plastic pp<br>surface treatment              |
| JZG005-30/JZG005-50                          | Internal spray, screen printing hot stamping |
| Product specification                        | Manufacturing process                        |
| 30G/50G                                      | Injection molding                            |

## Good quality/visible

Select excellent materials, support processing and customization, and the quality is trustworthy

Company Profile

View factory