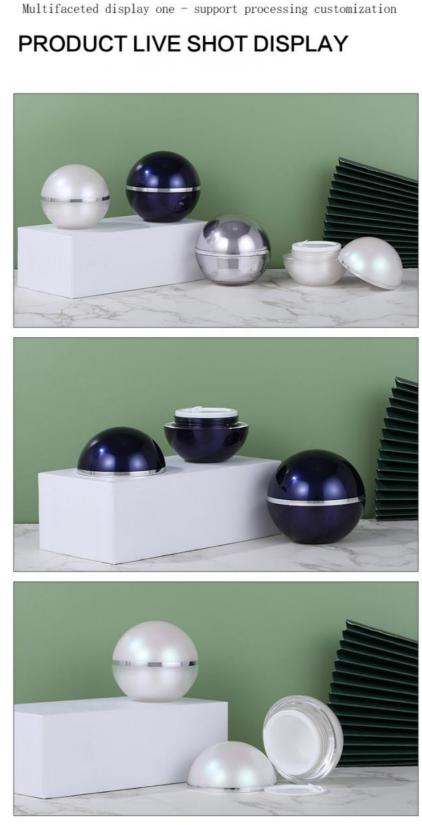

## Product parameters

PRODUCT PARAMETERS

=

Variety/support processing customization

| Product name                                 | Product material                             |
|----------------------------------------------|----------------------------------------------|
| Spherical cream bottle Product configuration | Plastic pp<br>surface treatment              |
| JZG005-30/JZG005-50                          | Internal spray, screen printing hot stamping |
| Product specification                        | Manufacturing process                        |
| 30G/50G                                      | Injection molding                            |