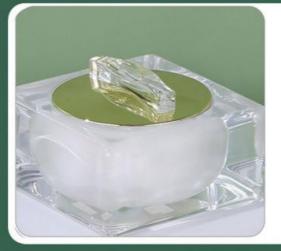

# **Product parameters**

PRODUCT PARAMETERS

=

Variety/support processing customization

Product name Product material

Fruit square bottle Plastic pp

Product configuration surface treatment

JzG003-30 Internal spray, screen printing not stamping

Product specification Manufacturing process

30g Injection molding

#### Details of the set of methods

Fruit square bottle