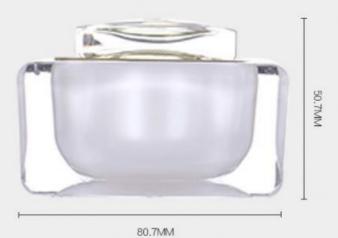

# **Product parameters**

PRODUCT PARAMETERS

=

Variety/support processing customization

Product name Product material

Fruit square bottle Plastic pp

Product configuration surface treatment

JzG003-30 Internal spray, screen printing not stamping

Product specification Manufacturing process

30g Injection molding