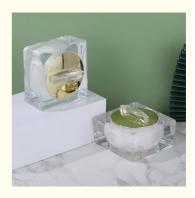

# 30G PET Cosmetic cream bottle transparent fruit square cream bottle cream emulsion travel packaging bottle

#### **Basic Information**

Place of Origin: ChinaMinimum Order Quantity: 1000 boxesPrice: \$1.28/boxes



#### **Product Specification**

• Surface Handling: Screen Printing

Industrial Use: Cosmetic, Pharmaceutical

Body Material: PETCollar Material: PET

• Sealing Type: Cap With Brush

• Use: Face Cream, Facial Cleanser, Other

Cosmetic

• Plastic Type: PET

Product Name: Cosmetic Plastic Bottle

• Usage: Cosmetic Personal Care Packaging

Material: 100% PETCapacity: 30g

Logo: Acceptable Customer's Logo

Sample: ProvidedMOQ: 1000pcs



#### More Images











#### **Product Description**



# INGENIOUS QUALITY = ACCUMULATED MANY YEARS OF PRODUCTION EXPERIENCE

CUSTOMIZED PRODUCTION OF COSMETICS BOTTLE SETS,
SUPPORTING PROCESSING AND PURCHASING ACCORDING TO DRAWINGS AND SAMPLES, WITH RELIABLE QUALITY



#### =

# EXQUISITE DESIGN CHOOSE A BEAUTY TO TELL

EXQUISITE TEXTURE AND FINE TECHNOLOGY
OPTIMIZED MATERIALS SUPPORT MULTIPLE PROCESS CUSTOMIZATION



- EXQUISITE DESIGN
- RELIABLE QUALITY
- PREFERRED MATERIAL
- LARGE QUANTITY AND HIGH PRICE

# **Product parameters**

PRODUCT PARAMETERS

=

Variety/support processing customization

Product name Product material

Fruit square bottle Plastic pp

Product configuration surface treatment

JzG003-30 Internal spray, screen printing not stamping

Product specification Manuf