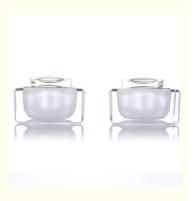

# **Product parameters**

PRODUCT PARAMETERS

=

Variety/support processing customization

Product name Product material

Fruit square bottle Plastic pp

Product configuration surface treatment

JzG003-30 Internal spray, screen printing not stamping

Product specification Manufacturing process

30g Injection molding

#### Details of the set of methods

Fruit square bottle