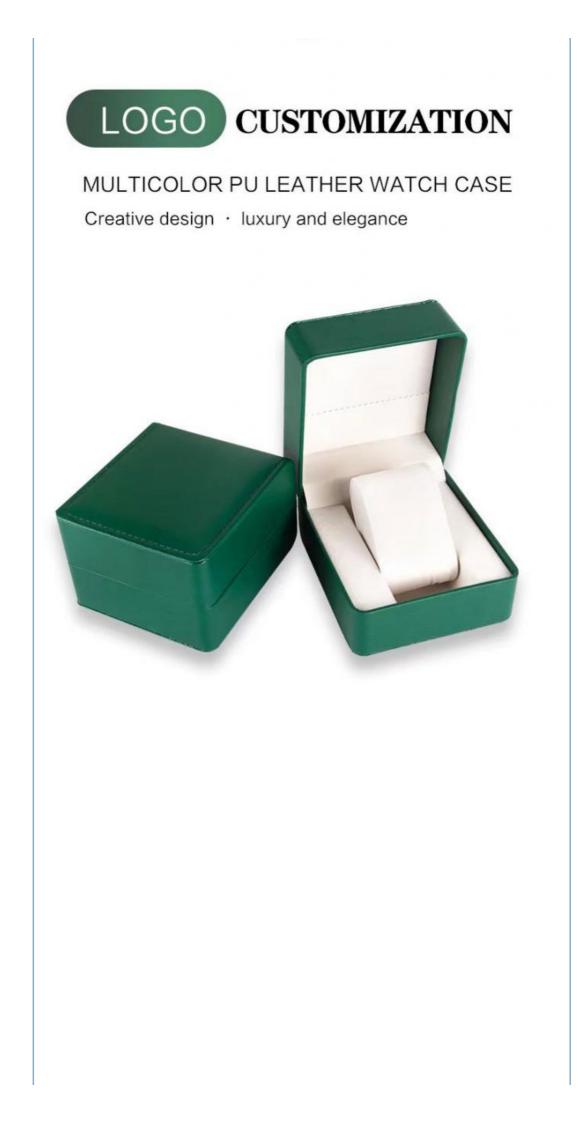

### Product Specification

• Boxes & Cases Material: Leather • Product Name: Printing Paper Box • Material: Paper 10X11X7 CM • Size: Packing Items • Usage: Color: Accept Customized Customer's Logo Logo: Elegant Paper Packaging Boxes • Item: Packing Box Paper Gift • Keyword: • Printing: Accept Custom Print Luxury Pu Watch Box • Style:

# **Product Information**

Focus on leather watch box and taste quality life

| Orange                |
|-----------------------|
| 10*11*7cm             |
| 183g                  |
| Off white PU leather  |
| Plastic rubber embryo |
|                       |