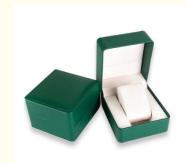

# Hot Sale Customized logo Luxury gift metal mechanical strap High quality PU leather strap case

### Product Specification

• Boxes & Cases Material: Leather • Product Name: Printing Paper Box • Material: Paper 10X11X7 CM • Size: Packing Items • Usage: Color: Accept Customized Customer's Logo Logo: Elegant Paper Packaging Boxes • Item: Packing Box Paper Gift • Keyword: • Printing: Accept Custom Print Luxury Pu Watch Box • Style:

# **Product Information**

Focus on leather watch box and taste quality life

| Orange                |
|-----------------------|
| 10*11*7cm             |
| 183g                  |
| Off white PU leather  |
| Plastic rubber embryo |
|                       |