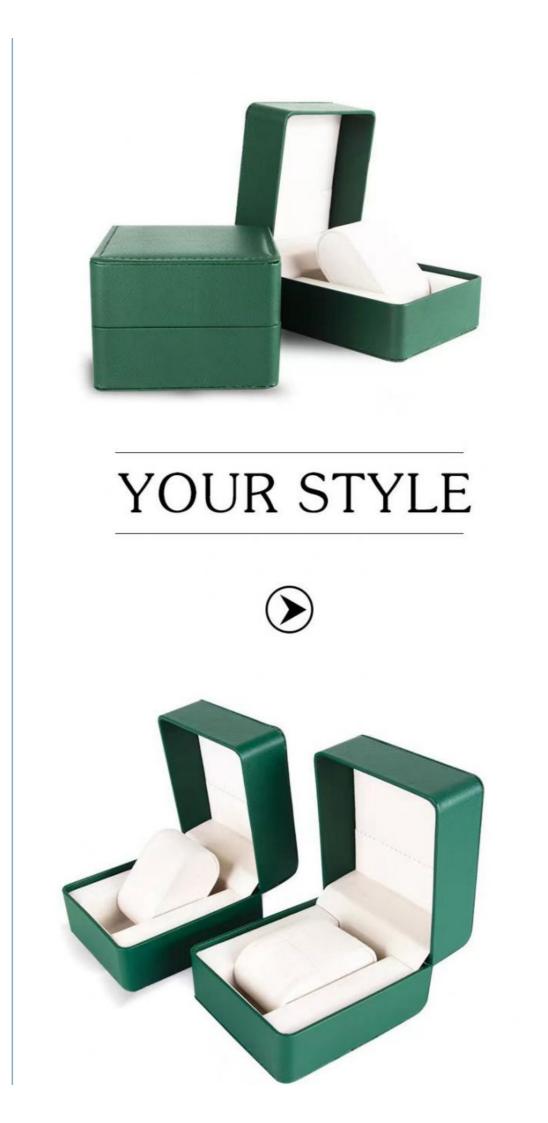

# **Product Information**

Focus on leather watch box and taste quality life

| Orange                |
|-----------------------|
| 10*11*7cm             |
| 183g                  |
| Off white PU leather  |
| Plastic rubber embryo |
|                       |