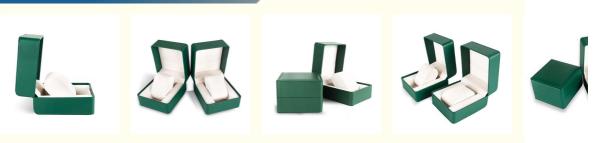

# Hot Sale Customized logo Luxury gift metal mechanical strap High quality PU leather strap case

### **Basic Information**

- Place of Origin: Guangdong, China
- Brand Name: OEM
- Minimum Order Quantity:
- Price:
- 3 boxes
- \$5.72/boxes 3-499 boxes



### Product Specification

• Boxes & Cases Material: Leather • Product Name: Printing Paper Box • Material: Paper 10X11X7 CM • Size: Packing Items • Usage: Color: Accept Customized Customer's Logo Logo: Elegant Paper Packaging Boxes • Item: Packing Box Paper Gift • Keyword: • Printing: Accept Custom Print Luxury Pu Watch Box • Style:

### More Images



### Product Description

# **Product Information**

Focus on leather watch box and taste quality life

| Orange                |
|-----------------------|
| 10*11*7cm             |
| 183g                  |
| Off white PU leather  |
| Plastic rubber embryo |
|                       |





for more products please visit us on molecularsievepowder.com







# PERFECT SYSTEM AND PRODUCTION



FREE 3D moulding , FREE actual sample



Guangzhou Bisheng Youpin Source Processing was establishedd is located in Guangzhou, the manufacturing center of chinas a professional packaging product integrating design, productionhebusiness is exquisite paper packaging boxespaper bags, and gift boxes, which are widely used in Jewelry.Bisheng Youpin provides tailor-made packaging services, withocosmetics, le