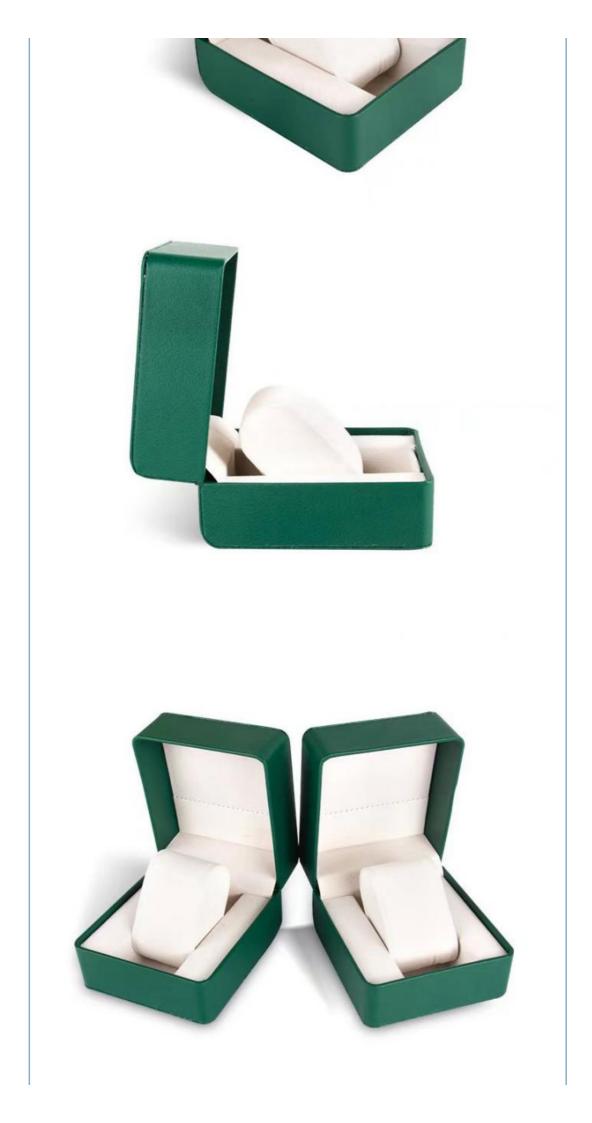

# **Product Information**

Focus on leather watch box and taste quality life

| Orange                |
|-----------------------|
| 10*11*7cm             |
| 183g                  |
| Off white PU leather  |
| Plastic rubber embryo |
|                       |