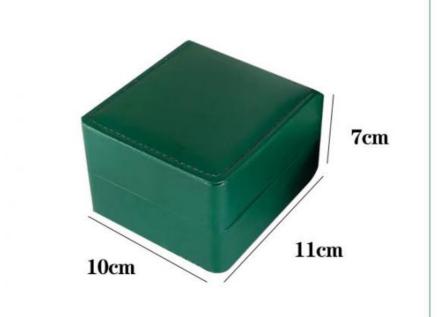

### Product Specification

• Boxes & Cases Material: Leather • Product Name: Printing Paper Box • Material: Paper 10X11X7 CM • Size: Packing Items • Usage: Color: Accept Customized Customer's Logo Logo: Elegant Paper Packaging Boxes • Item: Packing Box Paper Gift • Keyword: • Printing: Accept Custom Print Luxury Pu Watch Box • Style:

# **Product Information**

Focus on leather watch box and taste quality life

| Orange                |
|-----------------------|
| 10*11*7cm             |
| 183g                  |
| Off white PU leather  |
| Plastic rubber embryo |
|                       |