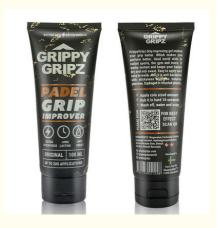

# IT CAN BE USED FOR PRINTING WITH COMPLICATED PROCESS

# MORE THAN 6 COLOR EFFECTS

# **BRONZING PROCESS**

tter. Used world wide in its, the gym and more. It ant and keeps your hands i sweat. Easy to apply and sb. Also it is anti-bacterial yness wom the natures ackaged in recycled plastic.

ly coin sized amount