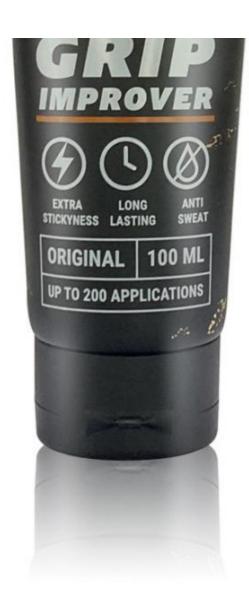

# **BRONZING PROCESS**

tter. Used world wide in its, the gym and more. It ant and keeps your hands i sweat. Easy to apply and sb. Also it is anti-bacterial yness wom the natures ackaged in recycled plastic.

ly coin sized amount