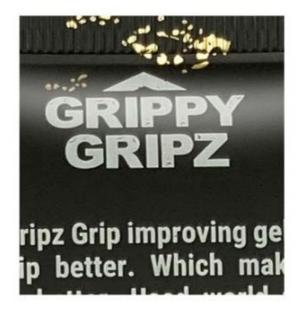

# IT CAN BE USED FOR PRINTING WITH COMPLICATED PROCESS

# MORE THAN 6 COLOR EFFECTS

# **BRONZING PROCESS**

tter. Used world wide in its, the gym and more. It ant and keeps your hands i sweat. Easy to apply and sb. Also it is anti-bacterial yness wom the natures ackaged in recycled plastic.

ly coin sized amount