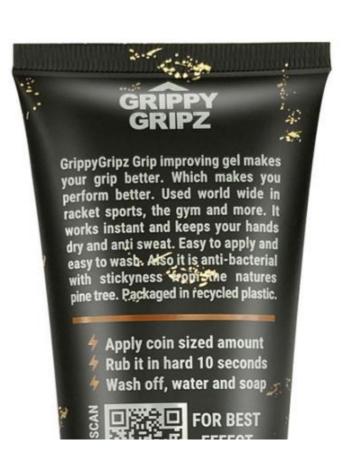

# **BRONZING PROCESS**

tter. Used world wide in its, the gym and more. It ant and keeps your hands i sweat. Easy to apply and sb. Also it is anti-bacterial yness wom the natures ackaged in recycled plastic.

ly coin sized amount