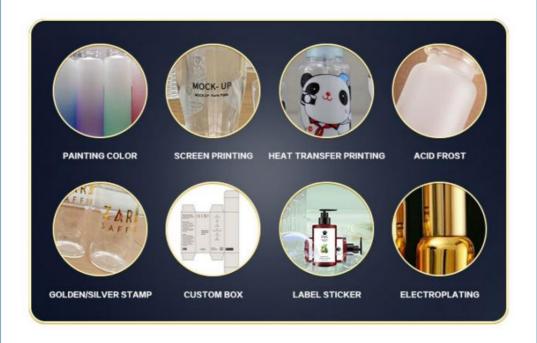

### CUSTOMIZATION SERVICE

Process production: 10go characters can be screen printed according to requirements, such as sanding /color spraying/ electroplating