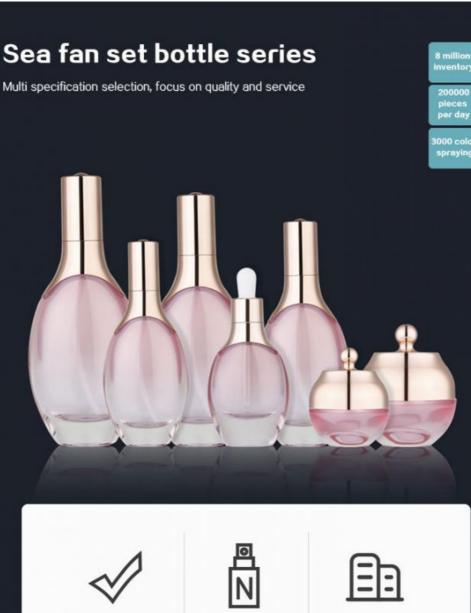

# **INFORMATION**

5000 sprays

Product Name: Sea fan set bottle series

Material: glass / ABS

Specification: 150ml 120ml 100ml 50ml 30ml 50g 20g Bottle body color: pink Related accessories: hand pad/cover /pump head /shoulder cover

Process production: 10go characters can be screen printed according to requirements, such as sanding /color spraying/ electroplating