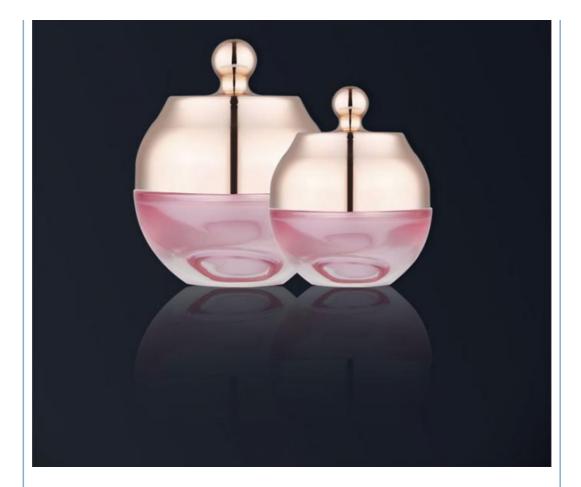

# **INFORMATION**

5000 sprays

Product Name: Sea fan set bottle series

Material: glass / ABS

Specification: 150ml 120ml 100ml 50ml 30ml 50g 20g Bottle body color: pink Related accessories: hand pad/cover /pump head /shoulder cover