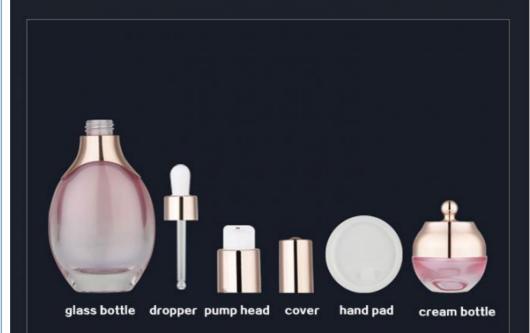

# ACCESSORIES

# **INFORMATION**

5000 sprays

Product Name: Sea fan set bottle series

Material: glass / ABS

Specification: 150ml 120ml 100ml 50ml 30ml 50g 20g Bottle body color: pink Related accessories: hand pad/cover /pump head /shoulder cover