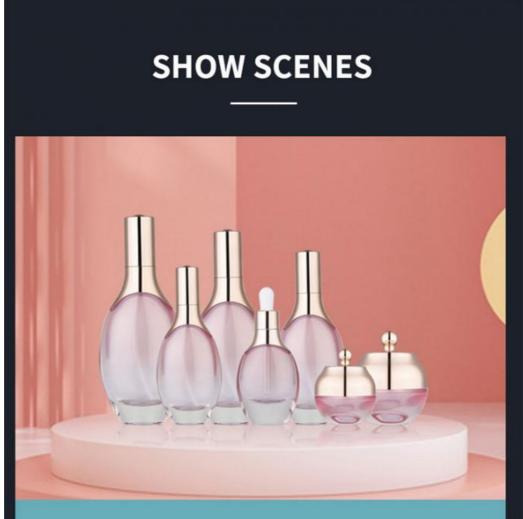

# **INFORMATION**

5000 sprays

Product Name: Sea fan set bottle series

Material: glass / ABS

Specification: 150ml 120ml 100ml 50ml 30ml 50g 20g Bottle body color: pink Related accessories: hand pad/cover /pump head /shoulder cover