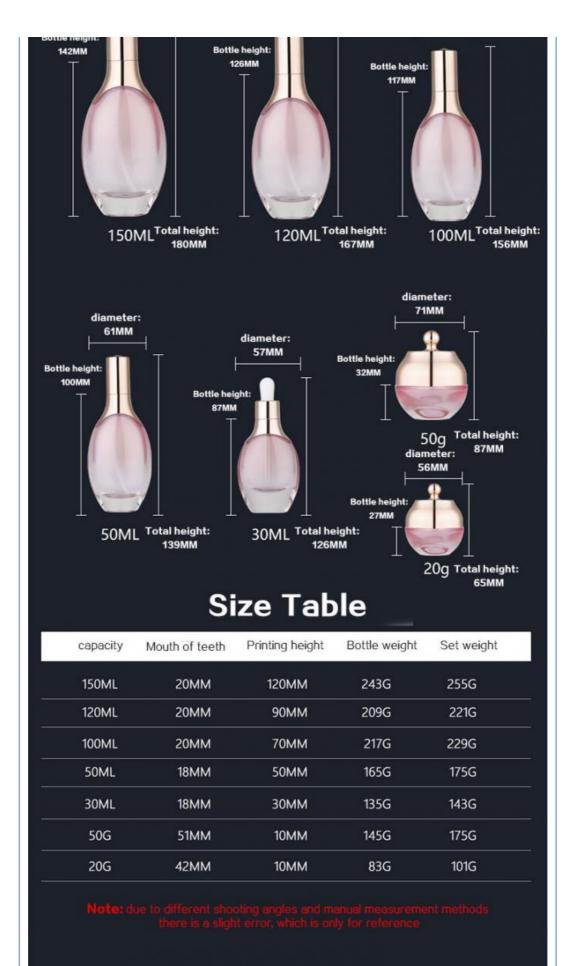

| 1-3 Pcs                                                                                                                                                                    |  |

### More Images



### **Product Description**







**Preferred material** 

**Quality assurance** 

3000 printing

Source worker



Guangzhou spot

# **INFORMATION**

5000 sprays

Product Name: Sea fan set bottle series

Material: glass / ABS

Specification: 150ml 120ml 100ml 50ml 30ml 50g 20g Bottle body color: pink Related accessories: hand pad/cover /pump head /shoulder cover

Process production: 10go characters can be screen printed according to requirements, such as sanding /color spraying/ electroplating

# ACCESSORIES





# **BOTTLE SIZE**



diameter: 76MM



## **DETAILS SHOW**



It is easy to use without waste to replace the matching head at will



The inner plug effectively controls the amount of liquid used and prevents liquid leakage











APPLICATION: APPLY TO CREAM, EMULSION, ETC.

### **PRODUCTS DESCRIPTION**

## Source factory specialized in packaging materials

| Product Name | Suitable for packaging materials of different products |  |
|--------------|--------------------------------------------------------|--|
| Material     | Diffent shapes and material for choose                 |  |
| color        | black and other color                                  |  |
| Logo         | available                                              |  |
| MOQ          | Customized Private label                               |  |
| Advantage