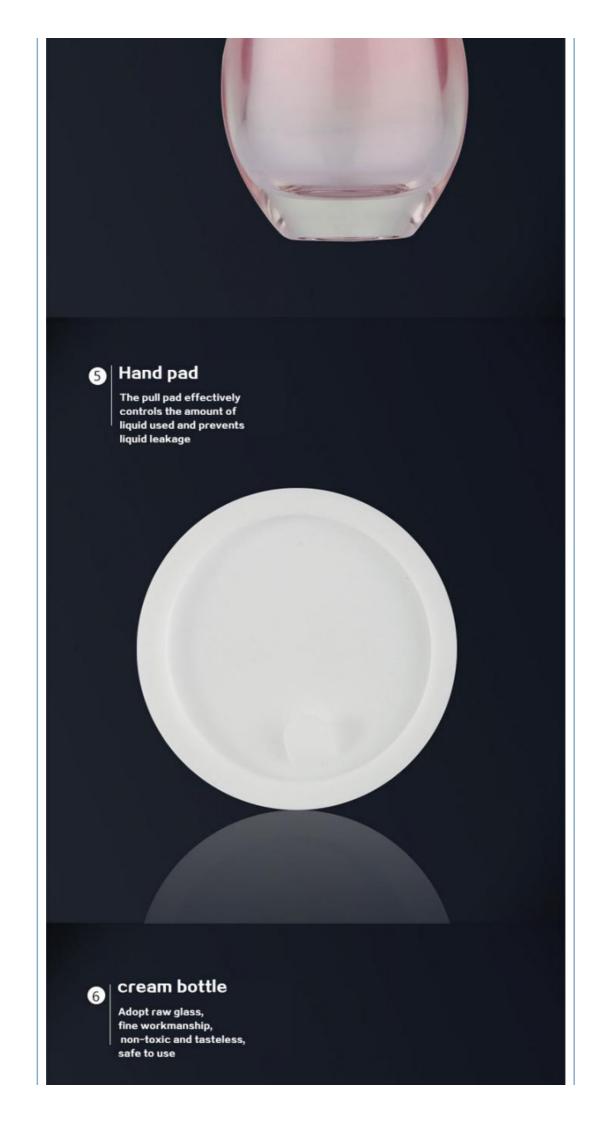

# **INFORMATION**

5000 sprays

Product Name: Sea fan set bottle series

Material: glass / ABS

Specification: 150ml 120ml 100ml 50ml 30ml 50g 20g Bottle body color: pink Related accessories: hand pad/cover /pump head /shoulder cover

## **DETAILS SHOW**

It is easy to use without waste to replace the matching head at will

The inner plug effectively controls the amount of liquid used and prevents liquid leakage

APPLICATION: APPLY TO CREAM, EMULSION, ETC.