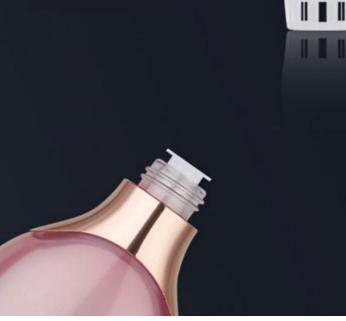

## **DETAILS SHOW**

It is easy to use without waste to replace the matching head at will

The inner plug effectively controls the amount of liquid used and prevents liquid leakage

APPLICATION: APPLY TO CREAM, EMULSION, ETC.