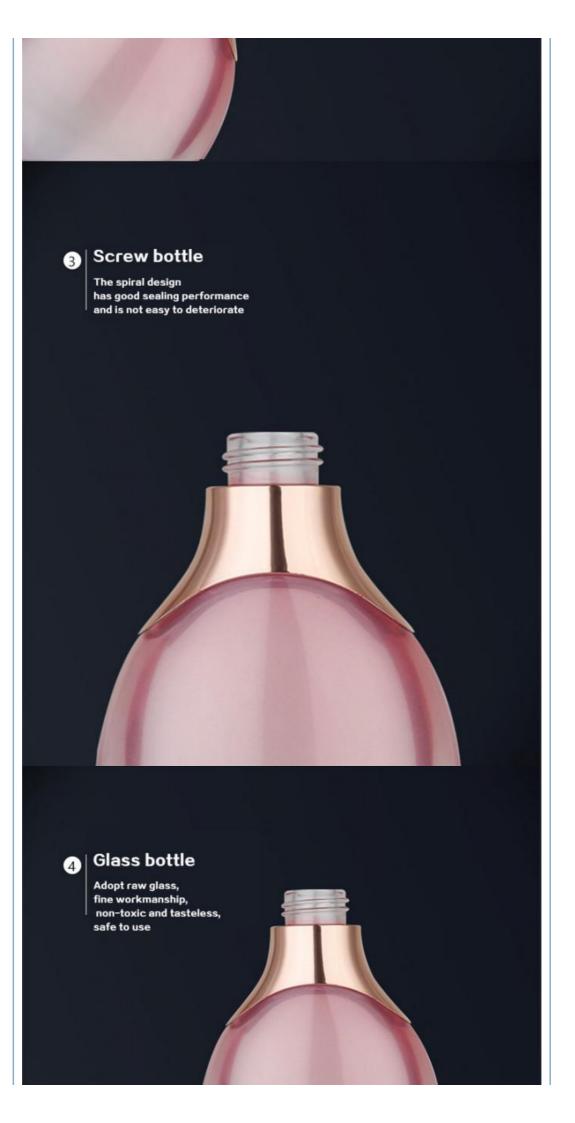

# **INFORMATION**

5000 sprays

Product Name: Sea fan set bottle series

Material: glass / ABS

Specification: 150ml 120ml 100ml 50ml 30ml 50g 20g Bottle body color: pink Related accessories: hand pad/cover /pump head /shoulder cover

Process production: 10go characters can be screen printed according to requirements, such as sanding /color spraying/ electroplating