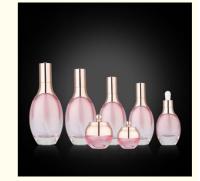

# **INFORMATION**

5000 sprays

Product Name: Sea fan set bottle series

Material: glass / ABS

Specification: 150ml 120ml 100ml 50ml 30ml 50g 20g Bottle body color: pink Related accessories: hand pad/cover /pump head /shoulder cover

# **BOTTLE SIZE**

diameter: 76MM