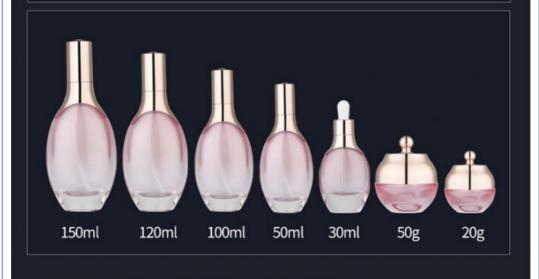

# **INFORMATION**

5000 sprays

Product Name: Sea fan set bottle series

Material: glass / ABS

Specification: 150ml 120ml 100ml 50ml 30ml 50g 20g Bottle body color: pink Related accessories: hand pad/cover /pump head /shoulder cover

# **BOTTLE SIZE**

diameter: 76MM