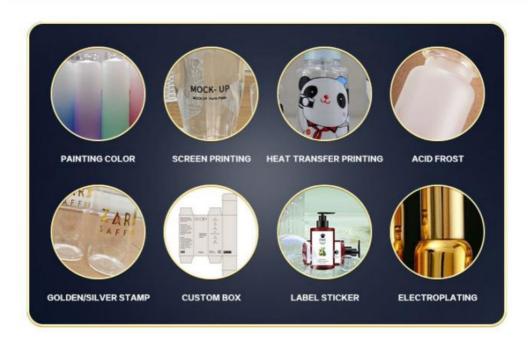

## **INFORMATION**

Product Name: Black Cream Jar Series

Material: glass / ABS

Specification: 100g/60g/60g/60g

Bottle body color: black

Related accessories: cover /hand pad

Process production: 10go characters can be screen printed according to requirements, such as sanding /color spraying/ electroplating

# Multi qualification certificate certification

Manufacturing Technique