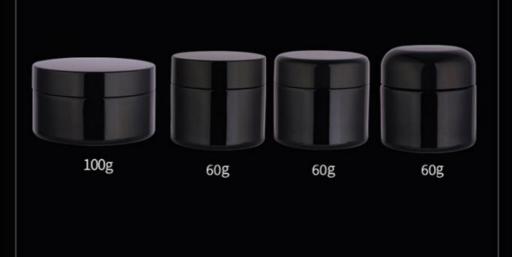

## **INFORMATION**

Product Name: Black Cream Jar Series

Material: glass / ABS

Specification: 100g/60g/60g/60g

Bottle body color: black

Related accessories: cover /hand pad

Process production: 10go characters can be screen printed according to requirements, such as sanding /color spraying/ electroplating

## Size Table

| capacity | Mouth of teeth | Printing height | Bottle weight | Set weight |
|----------|----------------|-----------------|---------------|------------|
| 100g     | 75MM           | 23MM            | 143G          | 160G       |
| 60g      | 54MM           | 31MM            | 130G          | 148G       |
| 60g      | 54MM           | 31MM            | 130G          | 148G       |
| 60g      | 54MM           | 31MM            | 130G          | 149G       |