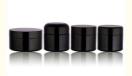

## **Black Cream Jar Series**

Multi specification selection, focus on quality and service

## **INFORMATION**

Product Name: Black Cream Jar Series

Material: glass / ABS

Specification: 100g/60g/60g/60g

Bottle body color: black

Related accessories: cover /hand pad

Process production: 10go characters can be screen printed according to requirements, such as sanding /color spraying/ electroplating