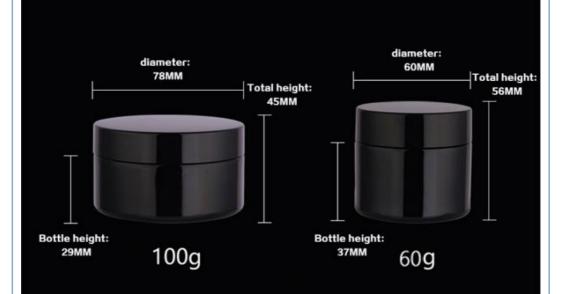

## Size Table

| capacity | Mouth of teeth | Printing height | Bottle weight | Set weight |
|----------|----------------|-----------------|---------------|------------|
| 100g     | 75MM           | 23MM            | 143G          | 160G       |
| 60g      | 54MM           | 31MM            | 130G          | 148G       |
| 60g      | 54MM           | 31MM            | 130G          | 148G       |
| 60g      | 54MM           | 31MM            | 130G          | 149G       |

**Note:** due to different shooting angles and manual measurement methods there is a slight error, which is only for reference