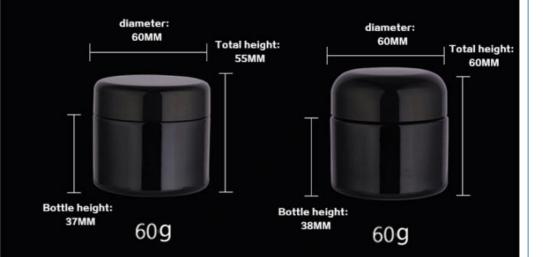

# **ACCESSORIES**

**BOTTLE SIZE** 

## Size Table

| capacity | Mouth of teeth | Printing height | Bottle weight | Set weight |
|----------|----------------|-----------------|---------------|------------|
| 100g     | 75MM           | 23MM            | 143G          | 160G       |
| 60g      | 54MM           | 31MM            | 130G          | 148G       |
| 60g      | 54MM           | 31MM            | 130G          | 148G       |
| 60g      | 54MM           | 31MM            | 130G          | 149G       |

**Note:** due to different shooting angles and manual measurement methods there is a slight error, which is only for reference