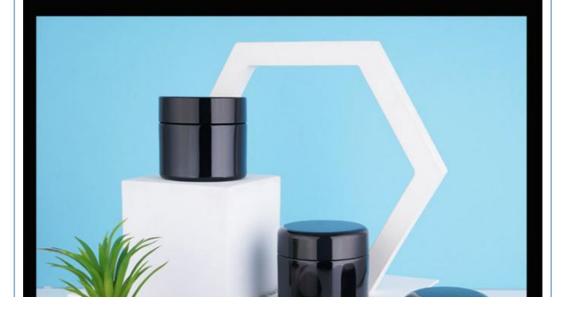

## **Black Cream Jar Series**

Multi specification selection, focus on quality and service

## **INFORMATION**

Product Name: Black Cream Jar Series

Material: glass / ABS

Specification: 100g/60g/60g/60g

Bottle body color: black

Related accessories: cover /hand pad

Process production: 10go characters can be screen printed according to requirements, such as sanding /color spraying/ electroplating