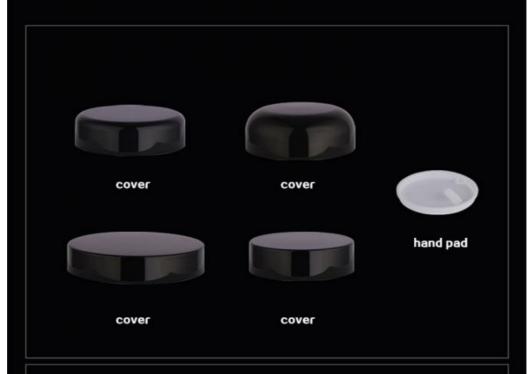

## **INFORMATION**

Product Name: Black Cream Jar Series

Material: glass / ABS

Specification: 100g/60g/60g/60g

Bottle body color: black

Related accessories: cover /hand pad

Process production: 10go characters can be screen printed according to requirements, such as sanding /color spraying/ electroplating

# **ACCESSORIES**

**BOTTLE SIZE** 