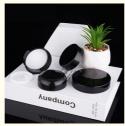

## **Black Cream Jar Series**

Multi specification selection, focus on quality and service

## **INFORMATION**

Product Name: Black Cream Jar Series

Material: glass / ABS

Specification: 100g/60g/60g/60g

Bottle body color: black

Related accessories: cover /hand pad

Process production: 10go characters can be screen printed according to requirements, such as sanding /color spraying/ electroplating