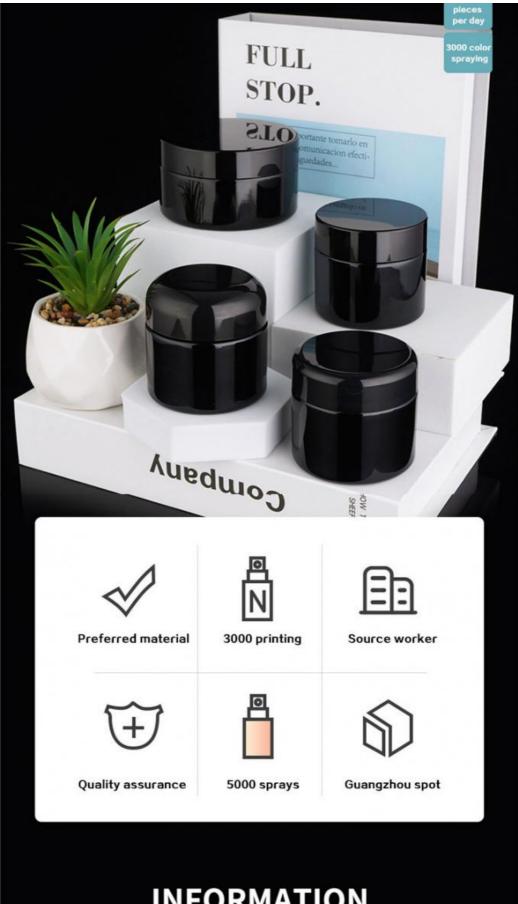

## **Black Cream Jar Series**

Multi specification selection, focus on quality and service

## **INFORMATION**

Product Name: Black Cream Jar Series

Material: glass / ABS

Specification: 100g/60g/60g/60g

Bottle body color: black

Related accessories: cover /hand pad

Process production: 10go characters can be screen printed according to requirements, such as sanding /color spraying/ electroplating