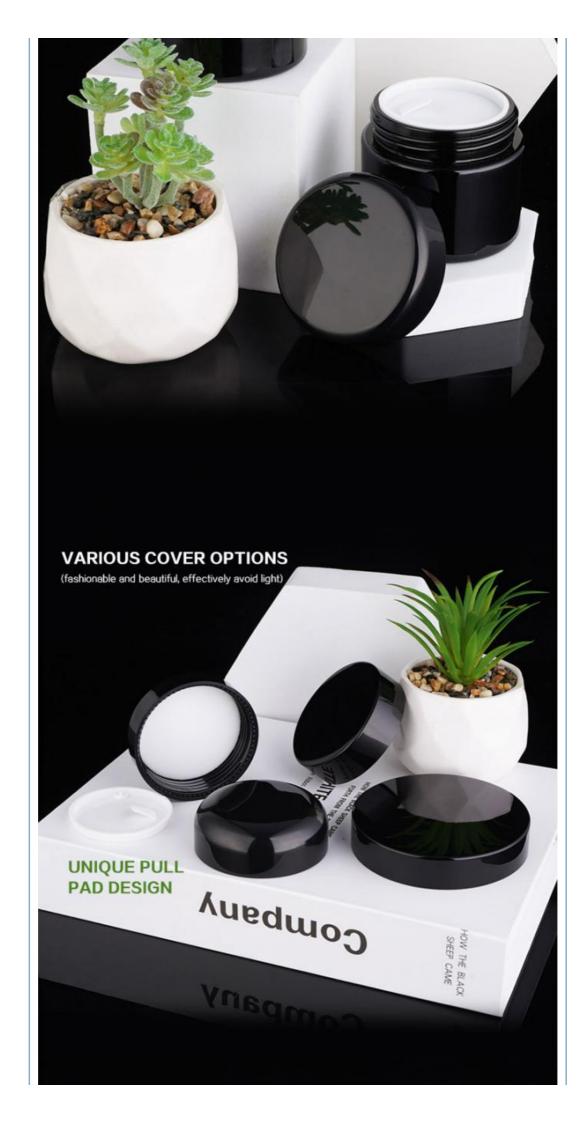

ess production: 10go characters can be screen printed according to requirements, such as sanding /color spraying/ electroplating

# **ACCESSORIES**





**BOTTLE SIZE** 





## Size Table

| capacity | Mouth of teeth | Printing height | Bottle weight | Set weight |
|----------|----------------|-----------------|---------------|------------|
| 100g     | 75MM           | 23MM            | 143G          | 160G       |
| 60g      | 54MM           | 31MM            | 130G          | 148G       |
| 60g      | 54MM           | 31MM            | 130G          | 148G       |
| 60g      | 54MM           | 31MM            | 130G          | 149G       |

**Note:** due to different shooting angles and manual measurement methods there is a slight error, which is only for reference

## DETAILS SHOW







# **SHOW SCENES**







APPLICATION: APPLY TO CREAM, EMULSION, ETC.

## PRODUCTS DESCRIPTION

## Source factory specialized in packaging materials

| Product Name | Suitable for packaging materials of different products |  |
|--------------|--------------------------------------------------------|--|
| Material     | Diffent shapes and material for choose                 |  |
| color        | black and other color                                  |  |
| Logo         | available                                              |  |
| MOQ          | Customized Private label                               |  |
| Advantage    | Source Factory 13 Years Experience                     |  |

## **CUSTOMIZATION SERVICE**



Company Profile

# **About the Company**



Guangzhou Beson Plastic Process