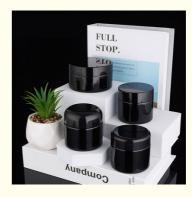

## **Black Cream Jar Series**

Multi specification selection, focus on quality and service

## **INFORMATION**

Product Name: Black Cream Jar Series

Material: glass / ABS

Specification: 100g/60g/60g/60g

Bottle body color: black

Related accessories: cover /hand pad

Process production: 10go characters can be screen printed according to requirements, such as sanding /color spraying/ electroplating