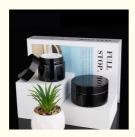

## **Black Cream Jar Series**

Multi specification selection, focus on quality and service

## **INFORMATION**

Product Name: Black Cream Jar Series

Material: glass / ABS

Specification: 100g/60g/60g/60g

Bottle body color: black

Related accessories: cover /hand pad

Process production: 10go characters can be screen printed according to requirements, such as sanding /color spraying/ electroplating