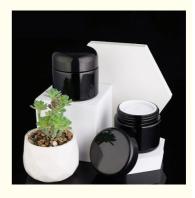

## **Black Cream Jar Series**

Multi specification selection, focus on quality and service

## **INFORMATION**

Product Name: Black Cream Jar Series

Material: glass / ABS

Specification: 100g/60g/60g/60g

Bottle body color: black

Related accessories: cover /hand pad

Process production: 10go characters can be screen printed according to requirements, such as sanding /color spraying/ electroplating