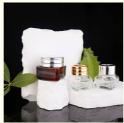

#### More Images

## Square cream bottle series

Small and exquisite, thickened bottle, environmentally friendly materials

Product Name: Square cream bottle series

Material: glass / ABS

Specification: 15g/15g/15g

Bottle body color: transparent/dark red