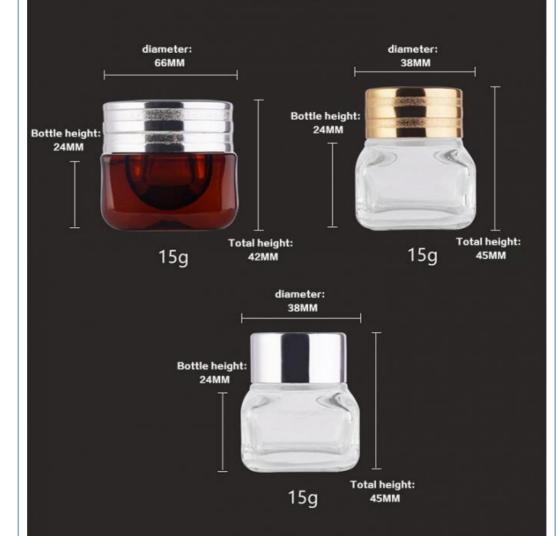

# **BOTTLE SIZE**

# Size Table

| capacity | Mouth of teeth | Printing height | Bottle weight | Set weight |
|----------|----------------|-----------------|---------------|------------|
| 15g      | 40MM           | 18MM            | 102G          | 111G       |
| 15g      | 28MM           | 18MM            | 45G           | 50G        |
| 15g      | 28MM           | 18MM            | 45G           | 50G        |