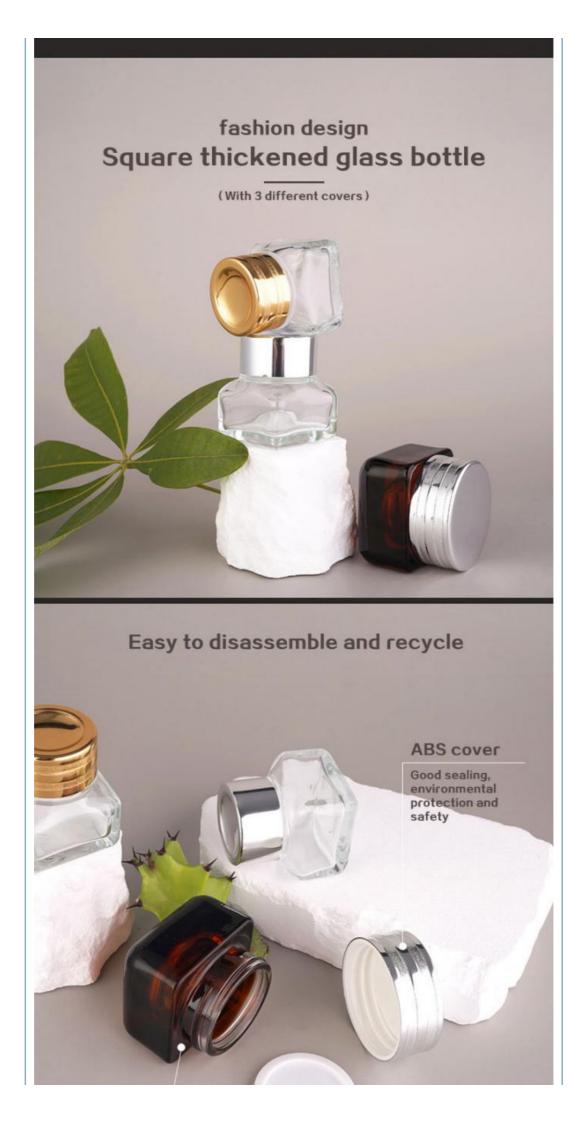

Note: the indifferent absoling pagins and manual megapiement methods.

There is a block arror, which is only for reference.

**DETAILS SHOW** 

Glass bottle Hand pad Small and portable, Dust-proof thick bottom design and leak-proof Small and portable, can be placed in the palm of your hand small and cute square glass bottle √ Various cover options **SHOW SCENES** 