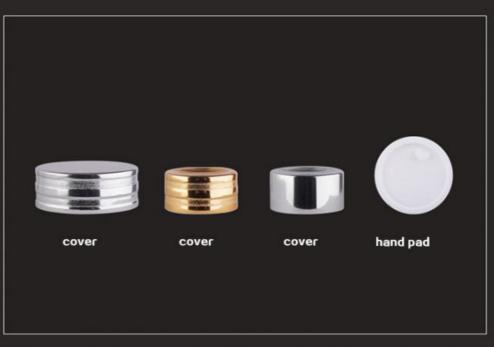

## **ACCESSORIES**

Other Cosmetic

Cosmetic Glass Cream Jar • Product Name:

· Capacity: 15g

Material: Glass Bottle +ABS Cap

• Bottle Color:

• Keyword: Essential Oil Dropper Pump Bottle

. Logo Printing: **OEM Accaptable** 

Customer Requirements Accepted • Packaging: Accessory: Cover /Nesse /cover /pump Head/hand Pad

Related accessories: cover /hand pad

Process production: 10go characters can be screen printed according to requirements, such as sanding /color spraying/ electroplating