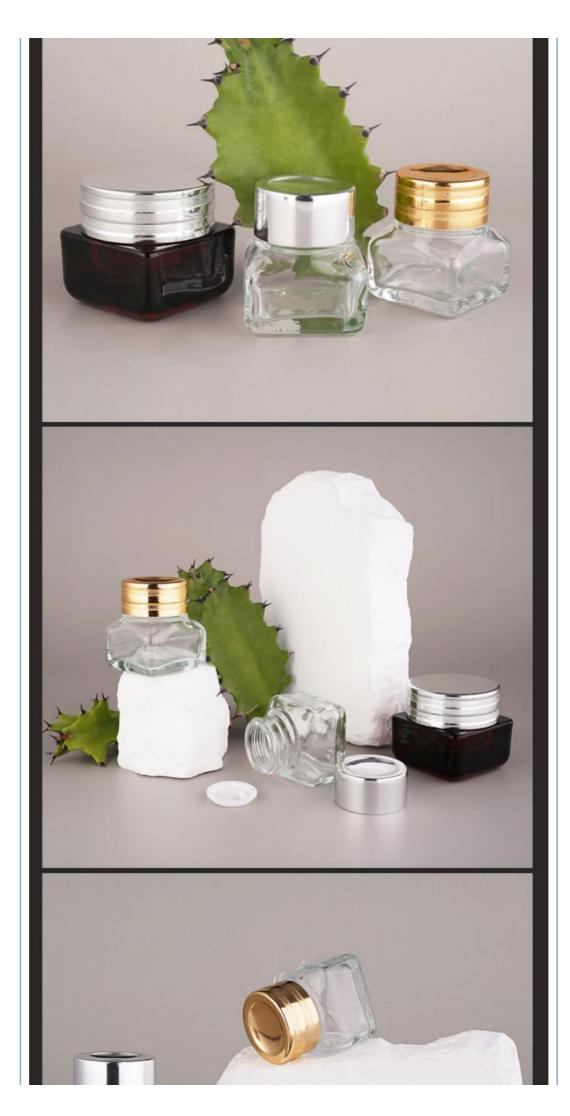

## Square cream bottle series

Small and exquisite, thickened bottle, environmentally friendly materials

Product Name: Square cream bottle series

Material: glass / ABS

Specification: 15g/15g/15g

Bottle body color: transparent/dark red

Related accessories: cover /hand pad

Process production: 10go characters can be screen printed according to requirements, such as sanding /color spraying/ electroplating