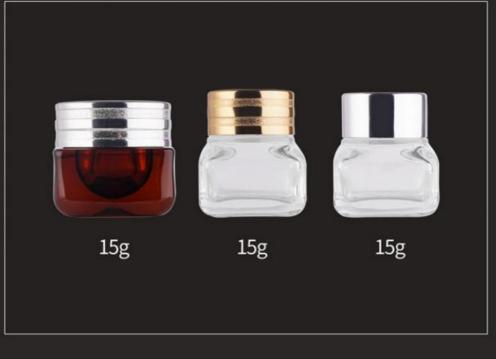

## Square cream bottle series

Small and exquisite, thickened bottle, environmentally friendly materials

Product Name: Square cream bottle series

Material: glass / ABS

Specification: 15g/15g/15g

Bottle body color: transparent/dark red

Other Cosmetic

Cosmetic Glass Cream Jar • Product Name:

· Capacity: 15g

Material: Glass Bottle +ABS Cap

• Bottle Color:

• Keyword: Essential Oil Dropper Pump Bottle

. Logo Printing: **OEM Accaptable** 

Customer Requirements Accepted • Packaging: Accessory: Cover /Nesse /cover /pump Head/hand Pad