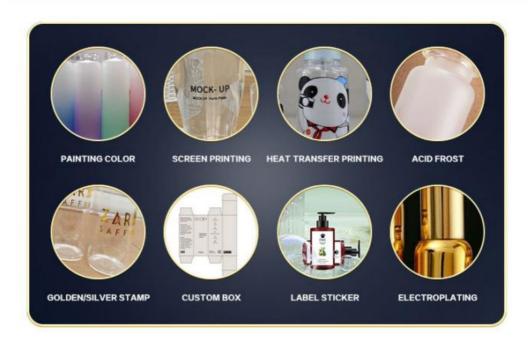

Related accessories: cover /hand pad

Process production: 10go characters can be screen printed according to requirements, such as sanding /color spraying/ electroplating