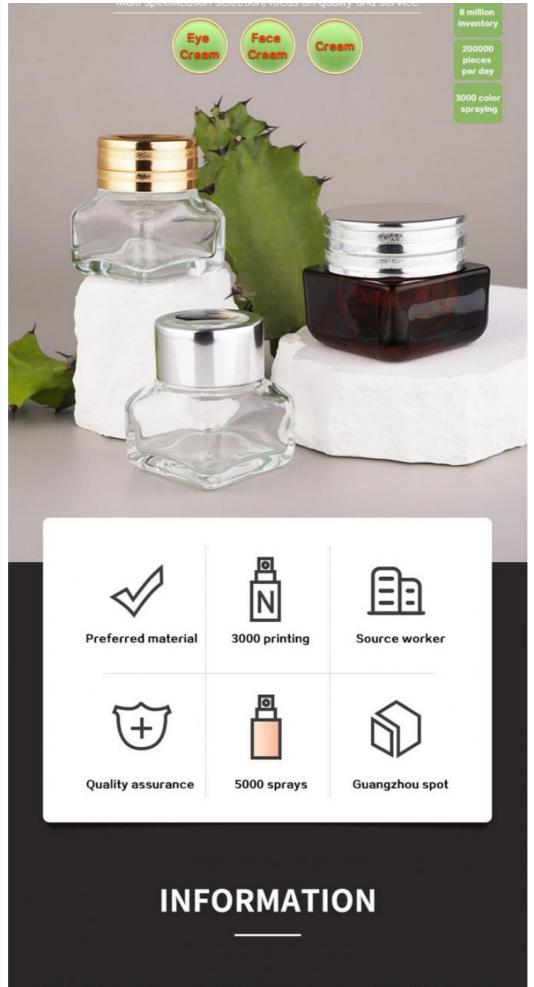

## Square cream bottle series

Small and exquisite, thickened bottle, environmentally friendly materials

Product Name: Square cream bottle series

Material: glass / ABS

Specification: 15g/15g/15g

Bottle body color: transparent/dark red

Related accessories: cover /hand pad

Process production: 10go characters can be screen printed according to requirements, such as sanding /color spraying/ electroplating

## **ACCESSORIES**