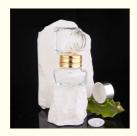

#### More Images

## Square cream bottle series

Small and exquisite, thickened bottle, environmentally friendly materials

Product Name: Square cream bottle series

Material: glass / ABS

Specification: 15g/15g/15g

Bottle body color: transparent/dark red