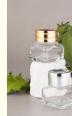

#### **Product Specification**

. Industrial Use: Cosmetic Base Material: Glass • Body Material: Glass

• Use: Eye Cream, Essential Oil, Skin Care Cream, Face Cream, Skin Care Serum, Facial

Cleanser, Sunscreen Cream, SKIN CARE,

Other Cosmetic

Cosmetic Glass Cream Jar • Product Name:

· Capacity: 15g

Material: Glass Bottle +ABS Cap

• Bottle Color:

• Keyword: Essential Oil Dropper Pump Bottle

. Logo Printing: **OEM Accaptable** 

Customer Requirements Accepted • Packaging: Accessory: Cover /Nesse /cover /pump Head/hand Pad

## Square cream bottle series

Small and exquisite, thickened bottle, environmentally friendly materials

Product Name: Square cream bottle series

Material: glass / ABS

Specification: 15g/15g/15g

Bottle body color: transparent/dark red