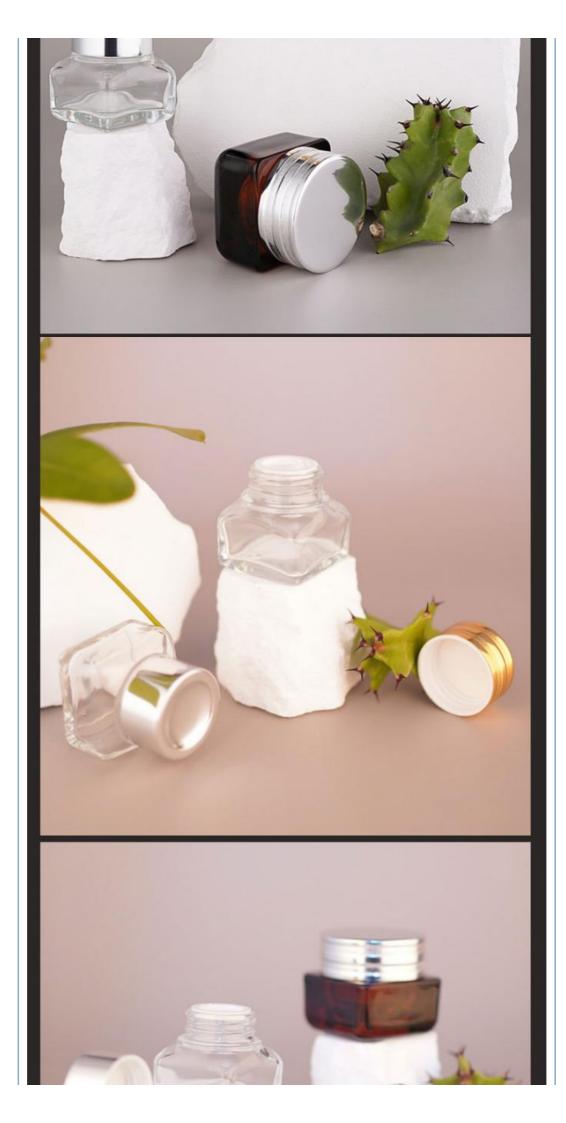

## Square cream bottle series

Small and exquisite, thickened bottle, environmentally friendly materials

Product Name: Square cream bottle series

Material: glass / ABS

Specification: 15g/15g/15g

Bottle body color: transparent/dark red

Related accessories: cover /hand pad

Process production: 10go characters can be screen printed according to requirements, such as sanding /color spraying/ electroplating