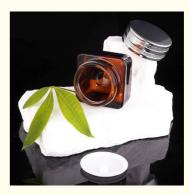

#### More Images

## Square cream bottle series

Small and exquisite, thickened bottle, environmentally friendly materials

Product Name: Square cream bottle series

Material: glass / ABS

Specification: 15g/15g/15g

Bottle body color: transparent/dark red