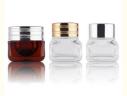

#### **Product Specification**

. Industrial Use: Cosmetic Base Material: Glass • Body Material: Glass

• Use: Eye Cream, Essential Oil, Skin Care Cream, Face Cream, Skin Care Serum, Facial

Cleanser, Sunscreen Cream, SKIN CARE,

Other Cosmetic

Cosmetic Glass Cream Jar • Product Name:

· Capacity: 15g

Material: Glass Bottle +ABS Cap

• Bottle Color:

• Keyword: Essential Oil Dropper Pump Bottle

. Logo Printing: **OEM Accaptable** 

Customer Requirements Accepted • Packaging: Accessory: Cover /Nesse /cover /pump Head/hand Pad

## Square cream bottle series

Small and exquisite, thickened bottle, environmentally friendly materials

Product Name: Square cream bottle series

Material: glass / ABS

Specification: 15g/15g/15g

Bottle body color: transparent/dark red