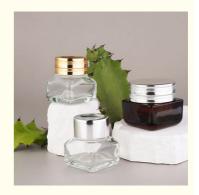

#### More Images

## Square cream bottle series

Small and exquisite, thickened bottle, environmentally friendly materials

Product Name: Square cream bottle series

Material: glass / ABS

Specification: 15g/15g/15g

Bottle body color: transparent/dark red