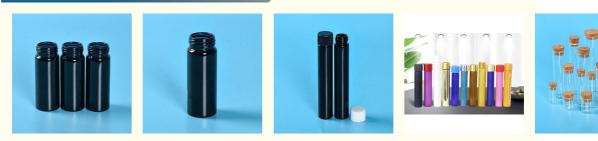

## More Images

Product Display

#### Glass test tube with cork

1. We can customized any sizes according to customer's requirements without extra charge. And we also can supply free samples. 2. We can also customized colors, logos, labels and so on. 3. Tubes can do round bottom or flat bottom. Cork has Natural and Synthetic. 4. Tubes can be used to package food and so on

#### Glass filter tips

1. The above size are common sizes. We can customized any size according to customer's requirements without extra charge. 2. We can also customized colors, logos, labels and so on. 3. It has three shapes mouth : round, flat and rolled rim