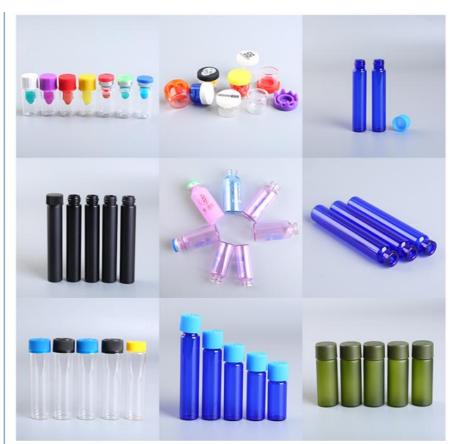

Product Display

Plastic tube with screw lid

1. This tube just has three fixed sizes. 2. We can customized colors, logos, labels and so on. 3. The caps have good seal. And tubes can be used to package cable , food, liquid and so on.