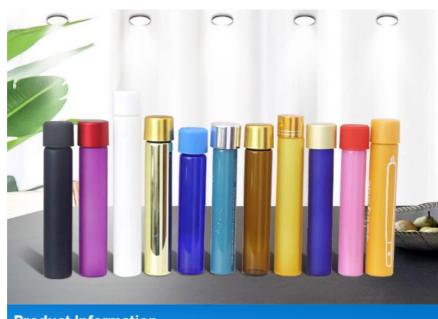

## More Images

Product Display

## **Product Information**

| Color | Transparent, as you need |
|-------|--------------------------|
|       |                          |

|       | Capacity(M<br>L) | Diameter<br>(MM) | Height<br>(MM) | Qty (PCS)   | Ctn size<br>(CM) | Gw(KGS<br>) |
|-------|------------------|------------------|----------------|-------------|------------------|-------------|
|       | 15ml             | 18               | 98             | 1269(432*3) | 46*31*32         | 17.5        |
|       | 30ml             | 20               | 120            | 672(336*2)  | 46*31*26         | 14          |
|       | 30ml             | 22               | 115            | 570(285*2)  | 46*31*26         | 13          |
| Model | 30ml             | 22               | 116            | 570(285*2)  | 46*31*26         | 13.1        |
|       | 32ml             | 22               | 120            | 570(285*2)  | 46*31*26         | 13.5        |
|       | 40ml             | 25               | 120            | 430(215*2)  | 46*31*26         | 12          |
|       | 45ml             | 27               | 120            | 372(186*2)  | 46*31*26         | 11.5        |
|       | 37ml             | 30               | 80             | 596(149*4)  | 46*31*26         | 14.3        |
|       |                  |                  |                |             |                  |             |