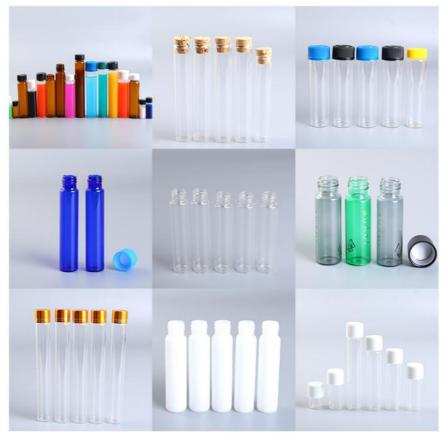

## More Images

Product Display

Plastic tube with plastic/cork lid 1. This tube just has fixed sizes. 2. We can customized logos, labels and so on. 3. The cap has plastic stopper or cork. Can custom cap color. 4. The plastic tube can be used for medical. food. pre roll. and other product packaging

#### Plastic tube with rubber/cork lid

1. We can customized sizes according to customer's requirements without extra charge. 2. We can customized colors, logos, labels and so on. 3. The tube is flat bottom. There are two kinds of caps: Cork and Rubber. 4. Tubes can be used to package food and so on

Plastic tube with screw lid

1. This tube just has three fixed sizes. 2. We can customized colors, logos, labels and so on. 3. The caps have good seal. And tubes can be used to package cable , food, liquid and so on.