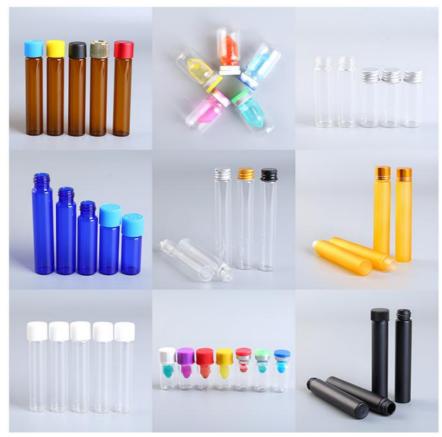

Product Display

#### Glass filter tips

1. The above size are common sizes. We can customized any size according to customer's requirements without extra charge. 2. We can also customized colors, logos, labels and so on. 3. It has three shapes mouth : round, flat and rolled rim