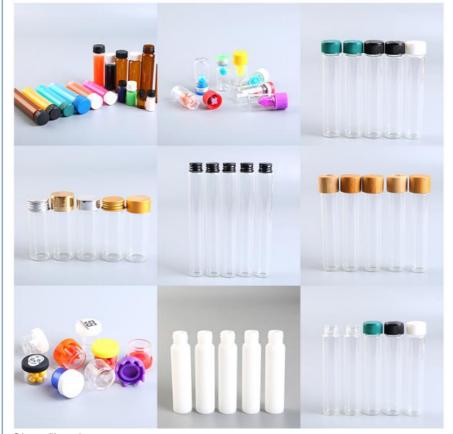

Product Display

#### Child Resistant Glass Tube

1. We can customized any sizes according to customer's requirements without extra charge. 2. We can customized colors, logos, labels and so on. 3. Tubes can do round bottom or flat bottom. Cap has Plastic and Metal. 4. Tubes can be used to package food, liquid and so on.