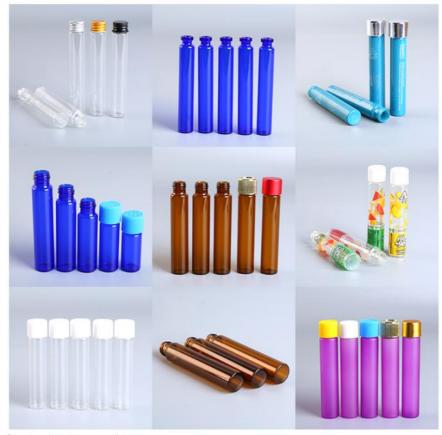

Product Display

#### Glass test tube with cork

1. We can customized any sizes according to customer's requirements without extra charge. And we also can supply free samples. 2. We can also customized colors, logos, labels and so on. 3. Tubes can do round bottom or flat bottom. Cork has Natural and Synthetic. 4. Tubes can be used to package food and so on

#### Glass filter tips

1. The above size are common sizes. We can customized any size according to customer's requirements without extra charge. 2. We can also customized colors, logos, labels and so on. 3. It has three shapes mouth : round, flat and rolled rim

#### Child Resistant Glass Tube

1. We can customized any sizes according to customer's requirements without extra charge. 2. We can customized colors, logos, labels and so on. 3. Tubes can do round bottom or flat bottom. Cap has Plastic and Metal. 4. Tubes can be used to package food, liquid and so on.

Plastic tube with plastic/cork lid 1. This tube just has fixed sizes. 2. We can customized logos, labels and so on. 3. The cap has plastic stopper or cork. Can custom cap color. 4. The plastic tube can be used for medical. food. pre roll. and other product packaging

#### Plastic tube with rubber/cork lid

1. We can customized sizes according to customer's requirements without extra charge. 2. We can customized colors, logos, labels and so on. 3. The tube is flat bottom. There are two kinds of caps: Cork and Rubber. 4. Tubes can be used to package food and so on

Plastic tube with screw lid

1. This tube just has three fixed sizes. 2. We can customized colors, logos, labels and so on. 3. The caps have good seal. And tubes can be used to package cable , food, liquid and so on.