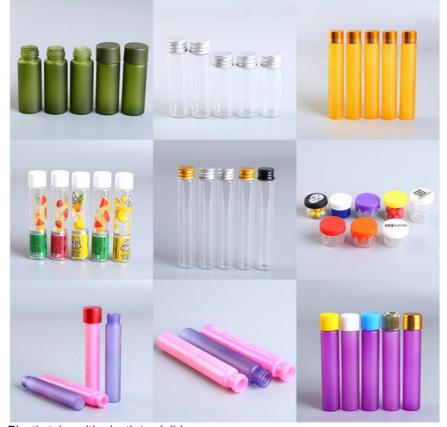

Product Display

Plastic tube with plastic/cork lid 1. This tube just has fixed sizes. 2. We can customized logos, labels and so on. 3. The cap has plastic stopper or cork. Can custom cap color. 4. The plastic tube can be used for medical. food. pre roll. and other product packaging

#### Plastic tube with rubber/cork lid

1. We can customized sizes according to customer's requirements without extra charge. 2. We can customized colors, logos, labels and so on. 3. The tube is flat bottom. There are two kinds of caps: Cork and Rubber. 4. Tubes can be used to package food and so on