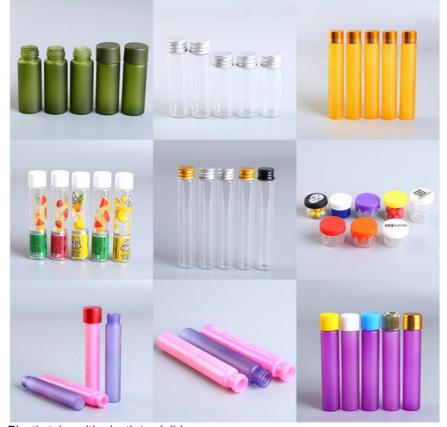

rge. And we also can supply free samples. 2. We can also customized colors, logos, labels and so on. 3. Tubes can do round bottom or flat bottom. Cork has Natural and Synthetic. 4. Tubes can be used to package food and so on



#### Glass filter tips

1. The above size are common sizes. We can customized any size according to customer's requirements without extra charge. 2. We can also customized colors, logos, labels and so on. 3. It has three shapes mouth : round, flat and rolled rim



#### Child Resistant Glass Tube

1. We can customized any sizes according to customer's requirements without extra charge. 2. We can customized colors, logos, labels and so on. 3. Tubes can do round bottom or flat bottom. Cap has Plastic and Metal. 4. Tubes can be used to package food, liquid and so on.



Plastic tube with plastic/cork lid 1. This tube just has fixed sizes. 2. We can customized logos, labels and so on. 3. The cap has plastic stopper or cork. Can custom cap color. 4. The plastic tube can be used for medical. food. pre roll. and other product packaging



#### Plastic tube with rubber/cork lid

1. We can customized sizes according to customer's requirements without extra charge. 2. We can customized colors, logos, labels and so on. 3. The tube is flat bottom. There are two kinds of caps: Cork and Rubber. 4. Tubes can be used to package food and so on



Plastic tube with screw lid

1. This tube just has three fixed sizes. 2. We can customized colors, logos, labels and so on. 3. The caps have good seal. And tubes can be used to package cable , food, liquid and so on.





#