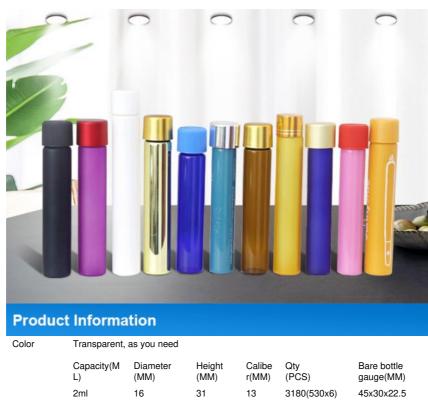

#### **Product Description**

wholesale manufacturer medical pet or glass test tube shot glass sample collection

Our Pro

| Product Information                             |                                                           |                  |                |                 |              |                          |  |  |  |
|-------------------------------------------------|-----------------------------------------------------------|------------------|----------------|-----------------|--------------|--------------------------|--|--|--|
| Color                                           |                                                           |                  |                |                 |              |                          |  |  |  |
|                                                 | Capacity(M<br>L)                                          | Diameter<br>(MM) | Height<br>(MM) | Calibe<br>r(MM) | Qty<br>(PCS) | Bare bottle<br>gauge(MM) |  |  |  |
|                                                 | 2ml                                                       | 16               | 31             | 13              | 3180(530x6)  | 45x30x22.5               |  |  |  |
|                                                 | 3ml                                                       | 16               | 35             | 13              | 2650(530x5)  | 45x30x22.5               |  |  |  |
|                                                 | 5ml                                                       | 22               | 35             | 20              | 2280(285x8)  | 45x30x32                 |  |  |  |
| Model                                           | 7ml                                                       | 22               | 40             | 20              | 1995(285x7)  | 45x30x32                 |  |  |  |
| Model                                           | 10ml                                                      | 22               | 50             | 20              | 1710(285x6)  | 45x30x33                 |  |  |  |
|                                                 | 12ml                                                      | 22               | 62             | 20              | 1425(285x5)  | 45x30x34                 |  |  |  |
|                                                 | 15ml                                                      | 22               | 65             | 20              | 1425(285x5)  | 45x30x36                 |  |  |  |
|                                                 | 20ml                                                      | 22               | 83             | 20              | 1140(285x4)  | 45*30*36                 |  |  |  |
|                                                 | 30ml                                                      | 26               | 87             | 20              | 768 (192x4)  | 45*30*36                 |  |  |  |
| Stopper Butyl, silicone or pharmaceutical grade |                                                           |                  |                |                 |              |                          |  |  |  |
| Сар                                             | On-demand                                                 |                  |                |                 |              |                          |  |  |  |
| Print                                           | ing or surface trea                                       | tment as needed  |                |                 |              |                          |  |  |  |
| Sample                                          | Free (2-5pcs)                                             |                  |                |                 |              |                          |  |  |  |
| Transport                                       | FedEx / DHL / EMS / UPS / TNT / sea / air transport, etc. |                  |                |                 |              |                          |  |  |  |
| Pay                                             | am, T/T                                                   |                  |                |                 |              |                          |  |  |  |
| Broduct Display                                 |                                                           |                  |                |                 |              |                          |  |  |  |