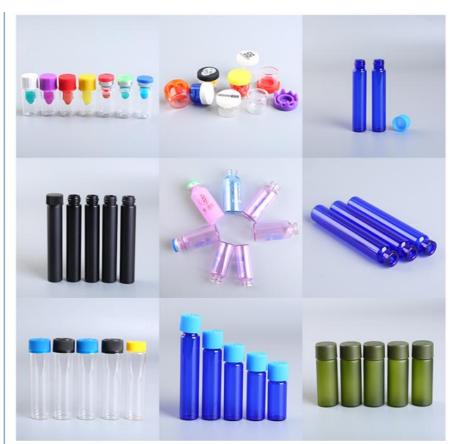

## Product Display

Plastic tube with plastic/cork lid 1. This tube just has fixed sizes. 2. We can customized logos, labels and so on. 3. The cap has plastic stopper or cork. Can custom cap color. 4. The plastic tube can be used for medical. food. pre roll. and other product packaging

#### Plastic tube with rubber/cork lid

1. We can customized sizes according to customer's requirements without extra charge. 2. We can customized colors, logos, labels and so on. 3. The tube is flat bottom. There are two kinds of caps: Cork and Rubber. 4. Tubes can be used to package food and so on

Plastic tube with screw lid

1. This tube just has three fixed sizes. 2. We can customized colors, logos, labels and so on. 3. The caps have good seal. And tubes can be used to package cable , food, liquid and so on.