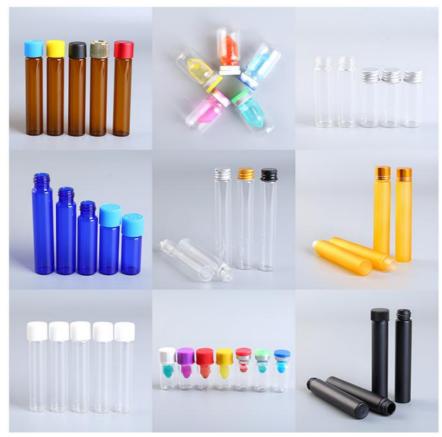

are common sizes. We can customized any size according to customer's requirements without extra charge. 2. We can also customized colors, logos, labels and so on. 3. It has three shapes mouth : round, flat and rolled rim



#### Child Resistant Glass Tube

1. We can customized any sizes according to customer's requirements without extra charge. 2. We can customized colors, logos, labels and so on. 3. Tubes can do round bottom or flat bottom. Cap has Plastic and Metal. 4. Tubes can be used to package food, liquid and so on.



Plastic tube with plastic/cork lid 1. This tube just has fixed sizes. 2. We can customized logos, labels and so on. 3. The cap has plastic stopper or cork. Can custom cap color. 4. The plastic tube can be used for medical. food. pre roll. and other product packaging



#### Plastic tube with rubber/cork lid

1. We can customized sizes according to customer's requirements without extra charge. 2. We can customized colors, logos, labels and so on. 3. The tube is flat bottom. There are two kinds of caps: Cork and Rubber. 4. Tubes can be used to package food and so on



Plastic tube with screw lid

1. This tube just has three fixed sizes. 2. We can customized colors, logos, labels and so on. 3. The caps have good seal. And tubes can be used to package cable , food, liquid and so on.





# ABOUT US

Taixing Huagui new packing materials co.,Ltd is a professional manufacturer of many glass products.(Perfume Bottle,reed Diffuser,Cosmetic Glass bottle,Honey jar etc..) The company located in Taixing city,Jiangsu province,covering an area of more than 8000m2.th