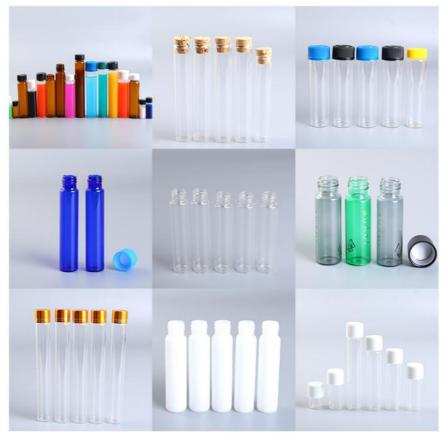

## Product Display

Plastic tube with plastic/cork lid 1. This tube just has fixed sizes. 2. We can customized logos, labels and so on. 3. The cap has plastic stopper or cork. Can custom cap color. 4. The plastic tube can be used for medical. food. pre roll. and other product packaging

#### Plastic tube with rubber/cork lid

1. We can customized sizes according to customer's requirements without extra charge. 2. We can customized colors, logos, labels and so on. 3. The tube is flat bottom. There are two kinds of caps: Cork and Rubber. 4. Tubes can be used to package food and so on

Plastic tube with screw lid

1. This tube just has three fixed sizes. 2. We can customized colors, logos, labels and so on. 3. The caps have good seal. And tubes can be used to package cable , food, liquid and so on.