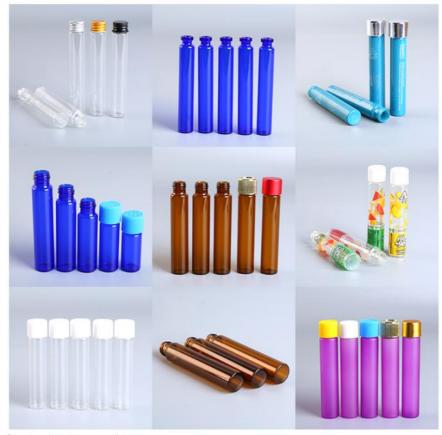

## Product Display

#### Glass test tube with cork

1. We can customized any sizes according to customer's requirements without extra charge. And we also can supply free samples. 2. We can also customized colors, logos, labels and so on. 3. Tubes can do round bottom or flat bottom. Cork has Natural and Synthetic. 4. Tubes can be used to package food and so on

#### Glass filter tips

1. The above size are common sizes. We can customized any size according to customer's requirements without extra charge. 2. We can also customized colors, logos, labels and so on. 3. It has three shapes mouth : round, flat and rolled rim

#### Child Resistant Glass Tube

1. We can customized any sizes according to customer's requirements without extra charge. 2. We can customized colors, logos, labels and so on. 3. Tubes can do round bottom or flat bottom. Cap has Plastic and Metal. 4. Tubes can be used to package food, liquid and so on.

Plastic tube with plastic/cork lid 1. This tube just has fixed sizes. 2. We can customized logos, labels and so on. 3. The cap has plastic stopper or cork. Can custom cap color. 4. The plastic tube can be used for medical. food. pre roll. and other product packaging

#### Plastic tube with rubber/cork lid

1. We can customized sizes according to customer's requirements without extra charge. 2. We can customized colors, logos, labels and so on. 3. The tube is flat bottom. There are two kinds of caps: Cork and Rubber. 4. Tubes can be used to package food and so on

Plastic tube with screw lid

1. This tube just has three fixed sizes. 2. We can customized colors, logos, labels and so on. 3. The caps have good seal. And tubes can be used to package cable , food, liquid and so on.