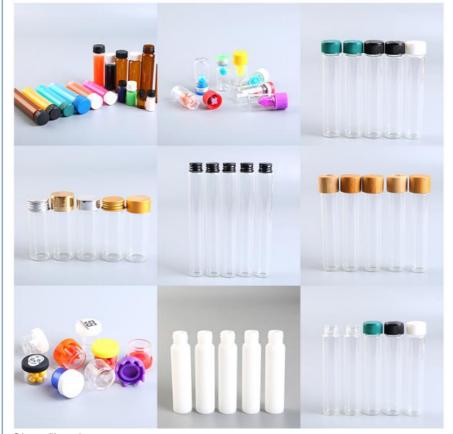

## Product Display

#### Glass test tube with cork

1. We can customized any sizes according to customer's requirements without extra charge. And we also can supply free samples. 2. We can also customized colors, logos, labels and so on. 3. Tubes can do round bottom or flat bottom. Cork has Natural and Synthetic. 4. Tubes can be used to package food and so on

#### Glass filter tips

1. The above size are common sizes. We can customized any size according to customer's requirements without extra charge. 2. We can also customized colors, logos, labels and so on. 3. It has three shapes mouth : round, flat and rolled rim

#### Child Resistant Glass Tube

1. We can customized any sizes according to customer's requirements without extra charge. 2. We can customized colors, logos, labels and so on. 3. Tubes can do round bottom or flat bottom. Cap has Plastic and Metal. 4. Tubes can be used to package food, liquid and so on.