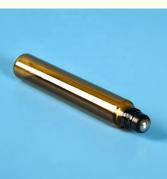

### **Product Specification**

| <ul> <li>Surface Handling:</li> </ul> | Screen Printing                                                    |  |  |
|---------------------------------------|--------------------------------------------------------------------|--|--|
| <ul> <li>Industrial Use:</li> </ul>   | Personal Care                                                      |  |  |
| Base Material:                        | Borosilicate Glass, Glass                                          |  |  |
| <ul> <li>Body Material:</li> </ul>    | Borosilicate Glass, Glass                                          |  |  |
| Collar Material:                      | Borosilicate Glass, Glass                                          |  |  |
| <ul> <li>Sealing Type:</li> </ul>     | CAP                                                                |  |  |
| • Use:                                | Other Personal Care                                                |  |  |
| Product Name:                         | 10ml Perfume Essential Oil Roller Glass<br>Bottles With Metal Ball |  |  |
| • Usage:                              | Cosmetic Packing                                                   |  |  |
| Color:                                | Brown                                                              |  |  |
| • Shape:                              | Round Shape                                                        |  |  |
| • MOQ:                                | 30000pcs                                                           |  |  |
| • Logo:                               | Screen Printing, Hot Stamping,<br>Electroplating, Frosting         |  |  |
| Function                              | Matabias Cus Candla                                                |  |  |
|                                       |                                                                    |  |  |

#### **Product Description**

Wholesale price 10ml perfume essential oil roller glass bottles with metal ball PRODUCT INFORMATION