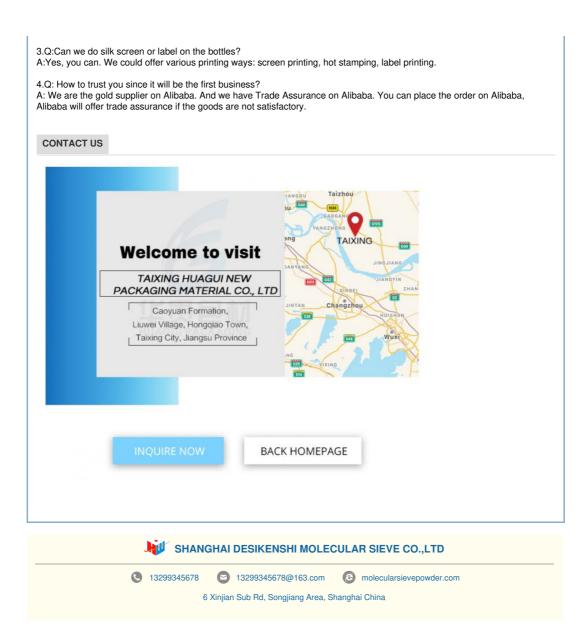

#### PRODUCT INFORMATION Huagui New Packaging Material Co., LTD

| Color     | Transparent, as you need                                                               |              |            |             |             |                       |  |  |
|-----------|----------------------------------------------------------------------------------------|--------------|------------|-------------|-------------|-----------------------|--|--|
| Model     | Capacity(ML)                                                                           | Diameter(MM) | Height(MM) | Caliber(MM) | Qty(PCS)    | Bare bottle gauge(MM) |  |  |
|           | 2ml                                                                                    | 16           | 31         | 13          | 3180(530x6) | 45x30x22.5            |  |  |
|           | 3ml                                                                                    | 16           | 35         | 13          | 2650(530x5) | 45x30x22.5            |  |  |
|           | 5ml                                                                                    | 22           | 35         | 20          | 2280(285x8) | 45x30x32              |  |  |
|           | 7ml                                                                                    | 22           | 40         | 20          | 1995(285x7) | 45x30x32              |  |  |
|           | 10ml                                                                                   | 22           | 50         | 20          | 1710(285x6) | 45x30x33              |  |  |
|           | 15ml                                                                                   | 22           | 65         | 20          | 1425(285x5) | 45x30x36              |  |  |
|           | 20ml                                                                                   | 22           | 83         | 20          | 1140(285x4) | 45x30x36              |  |  |
|           | 30ml                                                                                   | 26           | 87         | 20          | 768 (192x4) | 45x30x36              |  |  |
| Stopper   | On-demand                                                                              |              |            |             |             |                       |  |  |
| Сар       | On-demand                                                                              |              |            |             |             |                       |  |  |
| Print     | Screen printing, hot stamping, electroplating, frosting or surface treatment as needed |              |            |             |             |                       |  |  |
| Sample    | Free (2-5pcs)                                                                          |              |            |             |             |                       |  |  |
| Transport | FedEx / DHL / EMS / UPS / TNT / sea / air transport, etc.                              |              |            |             |             |                       |  |  |
| Pay       | PayPal, Letter of Credit, Western Union, MoneyGram, T/T                                |              |            |             |             |                       |  |  |