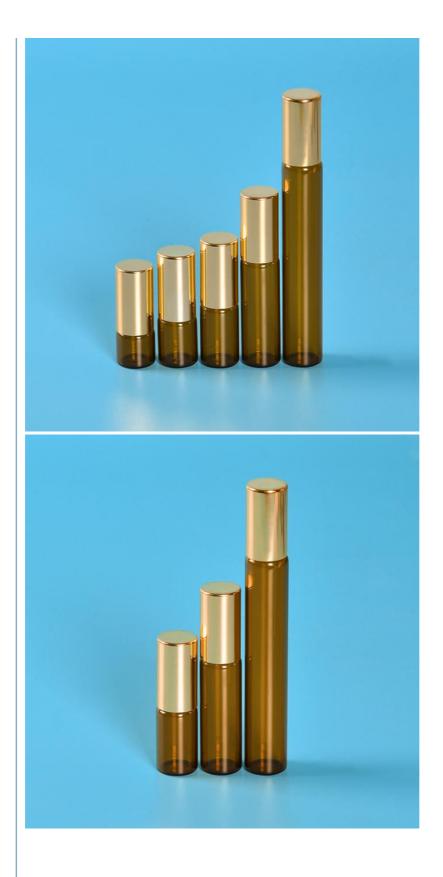

#### PRODUCT INFORMATION Huagui New Packaging Material Co., LTD

| Color     | Transparent, as you need                                                               |              |            |             |             |                       |  |  |
|-----------|----------------------------------------------------------------------------------------|--------------|------------|-------------|-------------|-----------------------|--|--|
| Model     | Capacity(ML)                                                                           | Diameter(MM) | Height(MM) | Caliber(MM) | Qty(PCS)    | Bare bottle gauge(MM) |  |  |
|           | 2ml                                                                                    | 16           | 31         | 13          | 3180(530x6) | 45x30x22.5            |  |  |
|           | 3ml                                                                                    | 16           | 35         | 13          | 2650(530x5) | 45x30x22.5            |  |  |
|           | 5ml                                                                                    | 22           | 35         | 20          | 2280(285x8) | 45x30x32              |  |  |
|           | 7ml                                                                                    | 22           | 40         | 20          | 1995(285x7) | 45x30x32              |  |  |
|           | 10ml                                                                                   | 22           | 50         | 20          | 1710(285x6) | 45x30x33              |  |  |
|           | 15ml                                                                                   | 22           | 65         | 20          | 1425(285x5) | 45x30x36              |  |  |
|           | 20ml                                                                                   | 22           | 83         | 20          | 1140(285x4) | 45x30x36              |  |  |
|           | 30ml                                                                                   | 26           | 87         | 20          | 768 (192x4) | 45x30x36              |  |  |
| Stopper   | On-demand                                                                              |              |            |             |             |                       |  |  |
| Сар       | On-demand                                                                              |              |            |             |             |                       |  |  |
| Print     | Screen printing, hot stamping, electroplating, frosting or surface treatment as needed |              |            |             |             |                       |  |  |
| Sample    | Free (2-5pcs)                                                                          |              |            |             |             |                       |  |  |
| Transport | FedEx / DHL / EMS / UPS / TNT / sea / air transport, etc.                              |              |            |             |             |                       |  |  |
| Pay       | PayPal, Letter of Credit, Western Union, MoneyGram, T/T                                |              |            |             |             |                       |  |  |