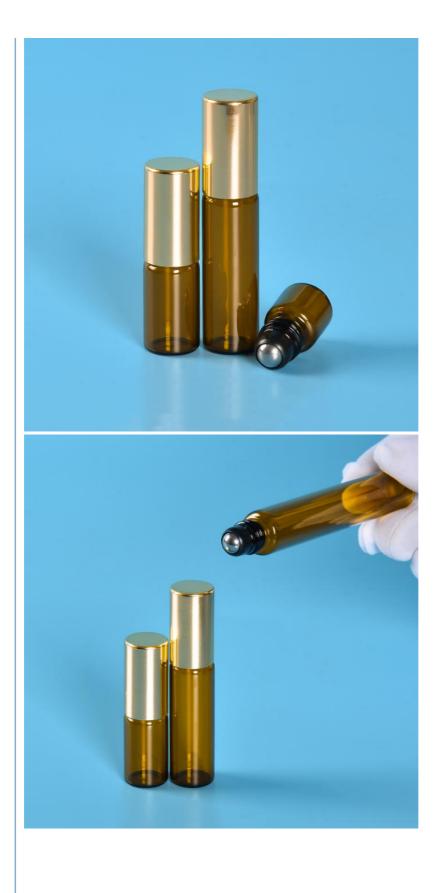

#### PRODUCT INFORMATION Huagui New Packaging Material Co., LTD

| Color     | Transparent, as you need                                                               |              |            |             |             |                       |  |  |
|-----------|----------------------------------------------------------------------------------------|--------------|------------|-------------|-------------|-----------------------|--|--|
| Model     | Capacity(ML)                                                                           | Diameter(MM) | Height(MM) | Caliber(MM) | Qty(PCS)    | Bare bottle gauge(MM) |  |  |
|           | 2ml                                                                                    | 16           | 31         | 13          | 3180(530x6) | 45x30x22.5            |  |  |
|           | 3ml                                                                                    | 16           | 35         | 13          | 2650(530x5) | 45x30x22.5            |  |  |
|           | 5ml                                                                                    | 22           | 35         | 20          | 2280(285x8) | 45x30x32              |  |  |
|           | 7ml                                                                                    | 22           | 40         | 20          | 1995(285x7) | 45x30x32              |  |  |
|           | 10ml                                                                                   | 22           | 50         | 20          | 1710(285x6) | 45x30x33              |  |  |
|           | 15ml                                                                                   | 22           | 65         | 20          | 1425(285x5) | 45x30x36              |  |  |
|           | 20ml                                                                                   | 22           | 83         | 20          | 1140(285x4) | 45x30x36              |  |  |
|           | 30ml                                                                                   | 26           | 87         | 20          | 768 (192x4) | 45x30x36              |  |  |
| Stopper   | On-demand                                                                              |              |            |             |             |                       |  |  |
| Сар       | On-demand                                                                              |              |            |             |             |                       |  |  |
| Print     | Screen printing, hot stamping, electroplating, frosting or surface treatment as needed |              |            |             |             |                       |  |  |
| Sample    | Free (2-5pcs)                                                                          |              |            |             |             |                       |  |  |
| Transport | FedEx / DHL / EMS / UPS / TNT / sea / air transport, etc.                              |              |            |             |             |                       |  |  |
| Pay       | PayPal, Letter of Credit, Western Union, MoneyGram, T/T                                |              |            |             |             |                       |  |  |