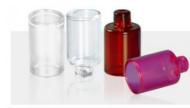

# HuaGui Customized Wholesale price 10ml amber perfume essential oil roller glass roll on bottle with metal ball

### **Product Specification**

| <ul> <li>Surface Handling:</li> </ul> | Screen Printing                                                    |  |  |
|---------------------------------------|--------------------------------------------------------------------|--|--|
| <ul> <li>Industrial Use:</li> </ul>   | Personal Care                                                      |  |  |
| Base Material:                        | Borosilicate Glass, Glass                                          |  |  |
| <ul> <li>Body Material:</li> </ul>    | Borosilicate Glass, Glass                                          |  |  |
| Collar Material:                      | Borosilicate Glass, Glass                                          |  |  |
| <ul> <li>Sealing Type:</li> </ul>     | CAP                                                                |  |  |
| • Use:                                | Other Personal Care                                                |  |  |
| Product Name:                         | 10ml Perfume Essential Oil Roller Glass<br>Bottles With Metal Ball |  |  |
| • Usage:                              | Cosmetic Packing                                                   |  |  |
| Color:                                | Brown                                                              |  |  |
| • Shape:                              | Round Shape                                                        |  |  |
| • MOQ:                                | 30000pcs                                                           |  |  |
| • Logo:                               | Screen Printing, Hot Stamping,<br>Electroplating, Frosting         |  |  |
| Function                              | Matabias Cus Candla                                                |  |  |
|                                       |                                                                    |  |  |