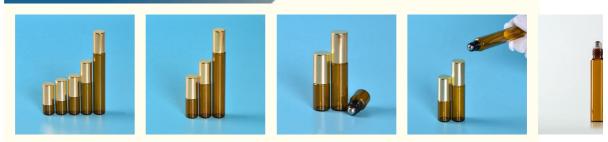

#### More Images

#### PRODUCT INFORMATION Huagui New Packaging Material Co., LTD

| Color     | Transparent, as you need                                                               |              |            |             |             |                       |  |  |
|-----------|----------------------------------------------------------------------------------------|--------------|------------|-------------|-------------|-----------------------|--|--|
| Model     | Capacity(ML)                                                                           | Diameter(MM) | Height(MM) | Caliber(MM) | Qty(PCS)    | Bare bottle gauge(MM) |  |  |
|           | 2ml                                                                                    | 16           | 31         | 13          | 3180(530x6) | 45x30x22.5            |  |  |
|           | 3ml                                                                                    | 16           | 35         | 13          | 2650(530x5) | 45x30x22.5            |  |  |
|           | 5ml                                                                                    | 22           | 35         | 20          | 2280(285x8) | 45x30x32              |  |  |
|           | 7ml                                                                                    | 22           | 40         | 20          | 1995(285x7) | 45x30x32              |  |  |
|           | 10ml                                                                                   | 22           | 50         | 20          | 1710(285x6) | 45x30x33              |  |  |
|           | 15ml                                                                                   | 22           | 65         | 20          | 1425(285x5) | 45x30x36              |  |  |
|           | 20ml                                                                                   | 22           | 83         | 20          | 1140(285x4) | 45x30x36              |  |  |
|           | 30ml                                                                                   | 26           | 87         | 20          | 768 (192x4) | 45x30x36              |  |  |
| Stopper   | On-demand                                                                              |              |            |             |             |                       |  |  |
| Сар       | On-demand                                                                              |              |            |             |             |                       |  |  |
| Print     | Screen printing, hot stamping, electroplating, frosting or surface treatment as needed |              |            |             |             |                       |  |  |
| Sample    | Free (2-5pcs)                                                                          |              |            |             |             |                       |  |  |
| Transport | FedEx / DHL / EMS / UPS / TNT / sea / air transport, etc.                              |              |            |             |             |                       |  |  |
| Pay       | PayPal, Letter of Credit, Western Union, MoneyGram, T/T                                |              |            |             |             |                       |  |  |